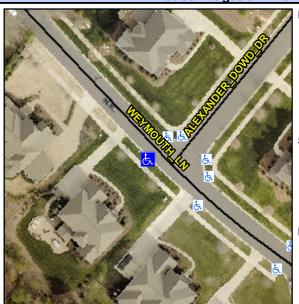

## Access Compliance Report Public Rights-of-Way (Curb Ramps)

Intersection ID: 52630Main Street:WEYMOUTH\_LNCross Street:ALEXANDER\_DOWD\_DRLocation:NWADA ID: EB35A54978B6Ramp Type:PerpInitial Pass/Fail:FailOverall Compliance:NoSeverity Score:12.5