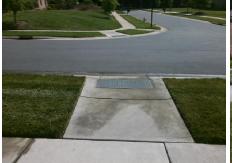

## Field Measurements/Component Compliance

Street 1 Name

Stop Condition-Street 2

Street 2 Name

N/A

Stop Condition-Street 1

N/A

Total Cost: \$ 1850.00

|                        | Field Measure         | ements/C | <u>ompo</u>            | nent Compliance             |      |
|------------------------|-----------------------|----------|------------------------|-----------------------------|------|
| Compliance Description |                       | Data     | Compliance Description |                             | Data |
| N/A                    | Ramp Length (in)      | 96.0     | Yes                    | Ramp Slope (%)              | 6.7  |
| Yes                    | Ramp Width (in)       | 60.0     | No                     | Ramp XSlope (%)             | 5.3  |
| N/A                    | Flare Type LT         | N/A      | N/A                    | Flare Type RT               | N/A  |
| N/A                    | Flare Slope LT (%)    | N/A      | N/A                    | Flare Slope RT (%)          | N/A  |
| N/A                    | Flare Traversable LT? | N/A      | N/A                    | Flare Traversable RT?       | N/A  |
| N/A                    | Landing Length (in)   | N/A      | N/A                    | DWS Provided?               | N/A  |
| N/A                    | Landing Width (in)    | N/A      | N/A                    | DWS Contrast?               | N/A  |
| N/A                    | Landing Slope (%)     | N/A      | N/A                    | DWS Length (in)             | N/A  |
| N/A                    | Landing X Slope (%)   | N/A      | N/A                    | DWS Full Width?             | N/A  |
| N/A                    | Landing Curb? (Y/N)   | N/A      | N/A                    | DWS Offset (in)             | N/A  |
| N/A                    | Shared Landing?       | N/A      |                        |                             |      |
| N/A                    | Gutter Ponding?       | N/A      | N/A                    | Gutter Slope (%)            | N/A  |
| N/A                    | Gutter Lip Ht (in)    | N/A      | N/A                    | Gutter X Slope (%)          | N/A  |
| N/A                    | Painted X Walk1?      | No       | N/A                    | Painted X Walk2?            | N/A  |
|                        | X Walk 1 Direction    | To NE    |                        | X Walk 2 Direction          | N/A  |
| N/A                    | X Walk 1 Width (in)   | N/A      | N/A                    | X Walk 2 Width (in)         | N/A  |
|                        | X Walk 1 Slope (%)    | 1.7      |                        | X Walk 2 Slope (%)          | N/A  |
|                        | X Walk 1 X Slope (%)  | 3.4      |                        | X Walk 2 X Slope (%)        | N/A  |
| N/A                    | Ramp inside XWalk1?   | N/A      | N/A                    | Ramp inside XWalk2?         | N/A  |
|                        | Road Slope (%)        | N/A      | N/A                    | Clear Space?                | N/A  |
|                        | Road X Slope (%)      | N/A      | N/A                    | Clear Space to XWalk (in)   | N/A  |
| N/A                    | Any Obstructions?     | N/A      | N/A                    | Storm Grate/Utility Hazard? | N/A  |
|                        | Obstruction Type      |          | l                      | Storm Grate/Utility Type    |      |
|                        |                       | N/A      |                        |                             | N/A  |
|                        |                       |          | Yes                    | Surface Condition? (G/P)    | Good |