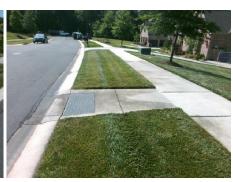

## Field Measurements/Component Compliance

Street 1 Name

Stop Condition-Street 2

Street 2 Name

N/A

Stop Condition-Street 1

N/A

Total Cost: \$ 1850.00

|                        | Field Measure         | ements/C | <u>ompo</u>            | nent Compliance             |      |
|------------------------|-----------------------|----------|------------------------|-----------------------------|------|
| Compliance Description |                       | Data     | Compliance Description |                             | Data |
| N/A                    | Ramp Length (in)      | 96.0     | Yes                    | Ramp Slope (%)              | 6.7  |
| Yes                    | Ramp Width (in)       | 60.0     | No                     | Ramp XSlope (%)             | 5.3  |
| N/A                    | Flare Type LT         | N/A      | N/A                    | Flare Type RT               | N/A  |
| N/A                    | Flare Slope LT (%)    | N/A      | N/A                    | Flare Slope RT (%)          | N/A  |
| N/A                    | Flare Traversable LT? | N/A      | N/A                    | Flare Traversable RT?       | N/A  |
| N/A                    | Landing Length (in)   | N/A      | N/A                    | DWS Provided?               | N/A  |
| N/A                    | Landing Width (in)    | N/A      | N/A                    | DWS Contrast?               | N/A  |
| N/A                    | Landing Slope (%)     | N/A      | N/A                    | DWS Length (in)             | N/A  |
| N/A                    | Landing X Slope (%)   | N/A      | N/A                    | DWS Full Width?             | N/A  |
| N/A                    | Landing Curb? (Y/N)   | N/A      | N/A                    | DWS Offset (in)             | N/A  |
| N/A                    | Shared Landing?       | N/A      |                        |                             |      |
| N/A                    | Gutter Ponding?       | N/A      | N/A                    | Gutter Slope (%)            | N/A  |
| N/A                    | Gutter Lip Ht (in)    | N/A      | N/A                    | Gutter X Slope (%)          | N/A  |
| N/A                    | Painted X Walk1?      | No       | N/A                    | Painted X Walk2?            | N/A  |
|                        | X Walk 1 Direction    | To NE    |                        | X Walk 2 Direction          | N/A  |
| N/A                    | X Walk 1 Width (in)   | N/A      | N/A                    | X Walk 2 Width (in)         | N/A  |
|                        | X Walk 1 Slope (%)    | 1.7      |                        | X Walk 2 Slope (%)          | N/A  |
|                        | X Walk 1 X Slope (%)  | 3.4      |                        | X Walk 2 X Slope (%)        | N/A  |
| N/A                    | Ramp inside XWalk1?   | N/A      | N/A                    | Ramp inside XWalk2?         | N/A  |
|                        | Road Slope (%)        | N/A      | N/A                    | Clear Space?                | N/A  |
|                        | Road X Slope (%)      | N/A      | N/A                    | Clear Space to XWalk (in)   | N/A  |
| N/A                    | Any Obstructions?     | N/A      | N/A                    | Storm Grate/Utility Hazard? | N/A  |
|                        | Obstruction Type      |          | l                      | Storm Grate/Utility Type    |      |
|                        |                       | N/A      |                        |                             | N/A  |
|                        |                       |          | Yes                    | Surface Condition? (G/P)    | Good |