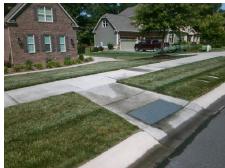

## Field Measurements/Component Compliance

Street 1 Name

Stop Condition-Street 2

Street 2 Name

N/A

Stop Condition-Street 1

N/A

Total Cost: \$ 1850.00

|                        | Field Measure         | ements/C | <u>ompo</u>            | nent Compliance             |      |
|------------------------|-----------------------|----------|------------------------|-----------------------------|------|
| Compliance Description |                       | Data     | Compliance Description |                             | Data |
| N/A                    | Ramp Length (in)      | 96.0     | Yes                    | Ramp Slope (%)              | 6.7  |
| Yes                    | Ramp Width (in)       | 60.0     | No                     | Ramp XSlope (%)             | 5.3  |
| N/A                    | Flare Type LT         | N/A      | N/A                    | Flare Type RT               | N/A  |
| N/A                    | Flare Slope LT (%)    | N/A      | N/A                    | Flare Slope RT (%)          | N/A  |
| N/A                    | Flare Traversable LT? | N/A      | N/A                    | Flare Traversable RT?       | N/A  |
| N/A                    | Landing Length (in)   | N/A      | N/A                    | DWS Provided?               | N/A  |
| N/A                    | Landing Width (in)    | N/A      | N/A                    | DWS Contrast?               | N/A  |
| N/A                    | Landing Slope (%)     | N/A      | N/A                    | DWS Length (in)             | N/A  |
| N/A                    | Landing X Slope (%)   | N/A      | N/A                    | DWS Full Width?             | N/A  |
| N/A                    | Landing Curb? (Y/N)   | N/A      | N/A                    | DWS Offset (in)             | N/A  |
| N/A                    | Shared Landing?       | N/A      |                        |                             |      |
| N/A                    | Gutter Ponding?       | N/A      | N/A                    | Gutter Slope (%)            | N/A  |
| N/A                    | Gutter Lip Ht (in)    | N/A      | N/A                    | Gutter X Slope (%)          | N/A  |
| N/A                    | Painted X Walk1?      | No       | N/A                    | Painted X Walk2?            | N/A  |
|                        | X Walk 1 Direction    | To NE    |                        | X Walk 2 Direction          | N/A  |
| N/A                    | X Walk 1 Width (in)   | N/A      | N/A                    | X Walk 2 Width (in)         | N/A  |
|                        | X Walk 1 Slope (%)    | 1.7      |                        | X Walk 2 Slope (%)          | N/A  |
|                        | X Walk 1 X Slope (%)  | 3.4      |                        | X Walk 2 X Slope (%)        | N/A  |
| N/A                    | Ramp inside XWalk1?   | N/A      | N/A                    | Ramp inside XWalk2?         | N/A  |
|                        | Road Slope (%)        | N/A      | N/A                    | Clear Space?                | N/A  |
|                        | Road X Slope (%)      | N/A      | N/A                    | Clear Space to XWalk (in)   | N/A  |
| N/A                    | Any Obstructions?     | N/A      | N/A                    | Storm Grate/Utility Hazard? | N/A  |
|                        | Obstruction Type      |          | l                      | Storm Grate/Utility Type    |      |
|                        |                       | N/A      |                        |                             | N/A  |
|                        |                       |          | Yes                    | Surface Condition? (G/P)    | Good |