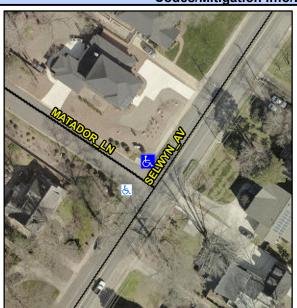

## **Access Compliance Report Public Rights-of-Way** (Curb Ramps)

Intersection ID: 18755 Main Street: MATADOR\_LN Cross Street: SELWYN\_AV Location: **Overall Compliance: No Severity Score: ADA ID: EB3624F321BD** Ramp Type: Para Initial Pass/Fail: Fail 1.25

**Codes/Mitigation Info/Possible Solution** 

| Street 1 Name           | MATADOR LN |
|-------------------------|------------|
| Stop Condition-Street 1 | StopSign   |
| Street 2 Name           | N/A        |
| Stop Condition-Street 2 | N/A        |