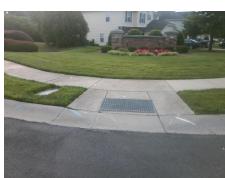

## Access Compliance Report Public Rights-of-Way (Curb Ramps)

Intersection ID: 29183 Main Street: JADE\_GLEN\_DR Cross Street: GARRISON\_RD Location: E

ADA ID: EB399DB659A1 Ramp Type: PerpDiag Initial Pass/Fail: Fail Overall Compliance: No Severity Score: 8.75

## Field Measurements/Component Compliance

Street 1 Name
Stop Condition-Street 2
Street 2 Name
Stop Condition-Street 1

GARRISON RD None JADE GLEN DR StopSign Possible Solutions:

Remove & Replace Curb Ramp With Two New Directional Ramps or Equivalent.

Surveyor Notes:

N/A

PROW/ADA:

R304.5.1

Total Cost: \$ 3200.00

| Compliance Description |                       | Data  | Compliance |       | Description             | Data  |
|------------------------|-----------------------|-------|------------|-------|-------------------------|-------|
| N/A                    | Ramp Length (in)      | 49.0  | Yes        | Ramp  | Slope (%)               | 7.3   |
| No                     | Ramp Width (in)       | 41.5  | Yes        | Ramp  | XSlope (%)              | 0.9   |
| N/A                    | Flare Type LT         | N/A   | N/A        | Flare | Type RT                 | N/A   |
| N/A                    | Flare Slope LT (%)    | N/A   | N/A        | Flare | Slope RT (%)            | N/A   |
| N/A                    | Flare Traversable LT? | N/A   | N/A        | Flare | Traversable RT?         | N/A   |
| N/A                    | Landing Length (in)   | N/A   | N/A        | DWS   | Provided?               | N/A   |
| N/A                    | Landing Width (in)    | N/A   | N/A        | DWS   | Contrast?               | N/A   |
| N/A                    | Landing Slope (%)     | N/A   | N/A        | DWS   | Length (in)             | N/A   |
| N/A                    | Landing X Slope (%)   | N/A   | N/A        | DWS   | Full Width?             | N/A   |
| N/A                    | Landing Curb? (Y/N)   | N/A   | N/A        | DWS   | Offset (in)             | N/A   |
| N/A                    | Shared Landing?       | N/A   |            |       |                         |       |
| N/A                    | Gutter Ponding?       | N/A   | N/A        | Gutte | r Slope (%)             | N/A   |
| N/A                    | Gutter Lip Ht (in)    | N/A   | N/A        | Gutte | r X Slope (%)           | N/A   |
| N/A                    | Painted X Walk1?      | No    | N/A        | Paint | ed X Walk2?             | No    |
|                        | X Walk 1 Direction    | To NW |            | X Wa  | lk 2 Direction          | To SW |
| N/A                    | X Walk 1 Width (in)   | N/A   | N/A        | X Wa  | lk 2 Width (in)         | N/A   |
|                        | X Walk 1 Slope (%)    | 0.8   |            | X Wa  | lk 2 Slope (%)          | 1.8   |
|                        | X Walk 1 X Slope (%)  | 1.3   |            | X Wa  | lk 2 X Slope (%)        | 0.9   |
| N/A                    | Ramp inside XWalk1?   | N/A   | N/A        | Ramp  | inside XWalk2?          | N/A   |
|                        | Road Slope (%)        | 0.0   | N/A        | Clear | Space?                  | N/A   |
|                        | Road X Slope (%)      | 2.2   | N/A        | Clear | Space to XWalk (in)     | N/A   |
| N/A                    | Any Obstructions?     | N/A   | N/A        | Storm | n Grate/Utility Hazard? | N/A   |
|                        | Obstruction Type      |       |            | Storm | n Grate/Utility Type    |       |
|                        |                       | N/A   |            |       |                         | N/A   |
|                        |                       |       | Yes        | Surfa | ce Condition? (G/P)     | Good  |