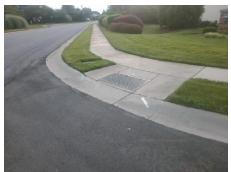

## Access Compliance Report Public Rights-of-Way (Curb Ramps)

Intersection ID: 29183 Main Street: JADE\_GLEN\_DR Cross Street: GARRISON\_RD Location: E

ADA ID: EB399DB659A1 Ramp Type: PerpDiag Initial Pass/Fail: Fail Overall Compliance: No Severity Score: 8.75

## Field Measurements/Component Compliance

Street 1 Name
Stop Condition-Street 2
Street 2 Name
Stop Condition-Street 1

GARRISON RD None JADE GLEN DR StopSign Possible Solutions:

Remove & Replace Curb Ramp With Two New Directional Ramps or Equivalent.

Surveyor Notes:

N/A

PROW/ADA:

R304.5.1

Total Cost: \$ 3200.00

| Compliance Description |                       | Data  | Compliance |       | Description             | Data  |
|------------------------|-----------------------|-------|------------|-------|-------------------------|-------|
| N/A                    | Ramp Length (in)      | 49.0  | Yes        | Ramp  | Slope (%)               | 7.3   |
| No                     | Ramp Width (in)       | 41.5  | Yes        | Ramp  | XSlope (%)              | 0.9   |
| N/A                    | Flare Type LT         | N/A   | N/A        | Flare | Type RT                 | N/A   |
| N/A                    | Flare Slope LT (%)    | N/A   | N/A        | Flare | Slope RT (%)            | N/A   |
| N/A                    | Flare Traversable LT? | N/A   | N/A        | Flare | Traversable RT?         | N/A   |
| N/A                    | Landing Length (in)   | N/A   | N/A        | DWS   | Provided?               | N/A   |
| N/A                    | Landing Width (in)    | N/A   | N/A        | DWS   | Contrast?               | N/A   |
| N/A                    | Landing Slope (%)     | N/A   | N/A        | DWS   | Length (in)             | N/A   |
| N/A                    | Landing X Slope (%)   | N/A   | N/A        | DWS   | Full Width?             | N/A   |
| N/A                    | Landing Curb? (Y/N)   | N/A   | N/A        | DWS   | Offset (in)             | N/A   |
| N/A                    | Shared Landing?       | N/A   |            |       |                         |       |
| N/A                    | Gutter Ponding?       | N/A   | N/A        | Gutte | r Slope (%)             | N/A   |
| N/A                    | Gutter Lip Ht (in)    | N/A   | N/A        | Gutte | r X Slope (%)           | N/A   |
| N/A                    | Painted X Walk1?      | No    | N/A        | Paint | ed X Walk2?             | No    |
|                        | X Walk 1 Direction    | To NW |            | X Wa  | lk 2 Direction          | To SW |
| N/A                    | X Walk 1 Width (in)   | N/A   | N/A        | X Wa  | lk 2 Width (in)         | N/A   |
|                        | X Walk 1 Slope (%)    | 0.8   |            | X Wa  | lk 2 Slope (%)          | 1.8   |
|                        | X Walk 1 X Slope (%)  | 1.3   |            | X Wa  | lk 2 X Slope (%)        | 0.9   |
| N/A                    | Ramp inside XWalk1?   | N/A   | N/A        | Ramp  | inside XWalk2?          | N/A   |
|                        | Road Slope (%)        | 0.0   | N/A        | Clear | Space?                  | N/A   |
|                        | Road X Slope (%)      | 2.2   | N/A        | Clear | Space to XWalk (in)     | N/A   |
| N/A                    | Any Obstructions?     | N/A   | N/A        | Storm | n Grate/Utility Hazard? | N/A   |
|                        | Obstruction Type      |       |            | Storm | n Grate/Utility Type    |       |
|                        |                       | N/A   |            |       |                         | N/A   |
|                        |                       |       | Yes        | Surfa | ce Condition? (G/P)     | Good  |