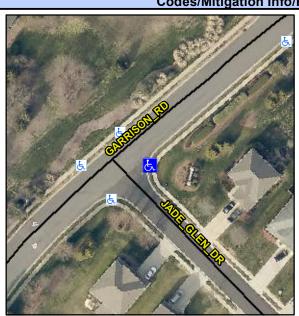

## Access Compliance Report Public Rights-of-Way (Curb Ramps)

Intersection ID: 29183 Main Street: JADE\_GLEN\_DR Cross Street: GARRISON\_RD Location: E

ADA ID: EB399DB659A1 Ramp Type: PerpDiag Initial Pass/Fail: Fail Overall Compliance: No Severity Score: 8.75

## Field Measurements/Component Compliance

Street 1 Name
Stop Condition-Street 2
Street 2 Name
Stop Condition-Street 1

GARRISON RD None JADE GLEN DR StopSign Possible Solutions:

Remove & Replace Curb Ramp With Two New Directional Ramps or Equivalent.