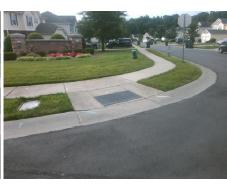

## Access Compliance Report Public Rights-of-Way (Curb Ramps)

Intersection ID: 29183 Main Street: JADE\_GLEN\_DR Cross Street: GARRISON\_RD Location: E

ADA ID: EB399DB659A1 Ramp Type: PerpDiag Initial Pass/Fail: Fail Overall Compliance: No Severity Score: 8.75

## Field Measurements/Component Compliance

Street 1 Name
Stop Condition-Street 2
Street 2 Name
Stop Condition-Street 1

GARRISON RD None JADE GLEN DR StopSign Possible Solutions:

Remove & Replace Curb Ramp With Two New Directional Ramps or Equivalent.

Surveyor Notes:

N/A

PROW/ADA:

R304.5.1

Total Cost: \$ 3200.00

| Compliance Description |                       | Data  | Compliance |       | Description             | Data  |
|------------------------|-----------------------|-------|------------|-------|-------------------------|-------|
| N/A                    | Ramp Length (in)      | 49.0  | Yes        | Ramp  | Slope (%)               | 7.3   |
| No                     | Ramp Width (in)       | 41.5  | Yes        | Ramp  | XSlope (%)              | 0.9   |
| N/A                    | Flare Type LT         | N/A   | N/A        | Flare | Type RT                 | N/A   |
| N/A                    | Flare Slope LT (%)    | N/A   | N/A        | Flare | Slope RT (%)            | N/A   |
| N/A                    | Flare Traversable LT? | N/A   | N/A        | Flare | Traversable RT?         | N/A   |
| N/A                    | Landing Length (in)   | N/A   | N/A        | DWS   | Provided?               | N/A   |
| N/A                    | Landing Width (in)    | N/A   | N/A        | DWS   | Contrast?               | N/A   |
| N/A                    | Landing Slope (%)     | N/A   | N/A        | DWS   | Length (in)             | N/A   |
| N/A                    | Landing X Slope (%)   | N/A   | N/A        | DWS   | Full Width?             | N/A   |
| N/A                    | Landing Curb? (Y/N)   | N/A   | N/A        | DWS   | Offset (in)             | N/A   |
| N/A                    | Shared Landing?       | N/A   |            |       |                         |       |
| N/A                    | Gutter Ponding?       | N/A   | N/A        | Gutte | r Slope (%)             | N/A   |
| N/A                    | Gutter Lip Ht (in)    | N/A   | N/A        | Gutte | r X Slope (%)           | N/A   |
| N/A                    | Painted X Walk1?      | No    | N/A        | Paint | ed X Walk2?             | No    |
|                        | X Walk 1 Direction    | To NW |            | X Wa  | lk 2 Direction          | To SW |
| N/A                    | X Walk 1 Width (in)   | N/A   | N/A        | X Wa  | lk 2 Width (in)         | N/A   |
|                        | X Walk 1 Slope (%)    | 0.8   |            | X Wa  | lk 2 Slope (%)          | 1.8   |
|                        | X Walk 1 X Slope (%)  | 1.3   |            | X Wa  | lk 2 X Slope (%)        | 0.9   |
| N/A                    | Ramp inside XWalk1?   | N/A   | N/A        | Ramp  | inside XWalk2?          | N/A   |
|                        | Road Slope (%)        | 0.0   | N/A        | Clear | Space?                  | N/A   |
|                        | Road X Slope (%)      | 2.2   | N/A        | Clear | Space to XWalk (in)     | N/A   |
| N/A                    | Any Obstructions?     | N/A   | N/A        | Storm | n Grate/Utility Hazard? | N/A   |
|                        | Obstruction Type      |       |            | Storm | n Grate/Utility Type    |       |
|                        |                       | N/A   |            |       |                         | N/A   |
|                        |                       |       | Yes        | Surfa | ce Condition? (G/P)     | Good  |