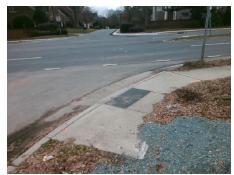

## Field Measurements/Component Compliance

Street 1 Name
Stop Condition-Street 1
Street 2 Name
Stop Condition-Street 2

PROVIDENCE RD None CREOLA RD StopSign Possible Solutions:

Remove & Replace Curb Ramp With
Two New Directional Ramps or
Equivalent.

Surveyor Notes:

RT RP < 5%

PROW/ADA:

R304.3.2, R304.5.3

Total Cost: \$ 3200.00

| Field Measurements/Component Compliance |                      |       |                        |                             |       |
|-----------------------------------------|----------------------|-------|------------------------|-----------------------------|-------|
| Compliance Description                  |                      | Data  | Compliance Description |                             | Data  |
| N/A                                     | Ramp Length LT (in)  | 48.0  | N/A                    | Ramp Length RT (in)         | 52.0  |
| Yes                                     | Ramp Width LT (in)   | 60.0  | Yes                    | Ramp Width RT (in)          | 60.0  |
| No                                      | Ramp Slope LT (%)    | 10.9  | Yes                    | Ramp Slope RT (%)           | 2.8   |
| No                                      | Ramp XSlope LT (%)   | 3.0   | Yes                    | Ramp XSlope RT (%)          | 1.9   |
| N/A                                     | Landing Length (in)  | N/A   | N/A                    | DWS Provided?               | N/A   |
| N/A                                     | Landing Width (in)   | N/A   | N/A                    | DWS Contrast?               | N/A   |
| N/A                                     | Landing Slope (%)    | N/A   | N/A                    | DWS Length (in)             | N/A   |
| N/A                                     | Landing X Slope (%)  | N/A   | N/A                    | DWS Full Width?             | N/A   |
| N/A                                     | Landing Curb? (Y/N)  | N/A   | N/A                    | DWS Offset (in)             | N/A   |
| N/A                                     | Shared Landing?      | N/A   |                        |                             |       |
| N/A                                     | Gutter Ponding?      | N/A   | N/A                    | Gutter Slope (%)            | N/A   |
| N/A                                     | Gutter Lip Ht (in)   | N/A   | N/A                    | Gutter X Slope (%)          | N/A   |
| N/A                                     | Painted X Walk1?     | No    | N/A                    | Painted X Walk2?            | No    |
|                                         | X Walk 1 Direction   | To SW |                        | X Walk 2 Direction          | To SE |
| N/A                                     | X Walk 1 Width (in)  | N/A   | N/A                    | X Walk 2 Width (in)         | N/A   |
|                                         | X Walk 1 Slope (%)   | 3.0   |                        | X Walk 2 Slope (%)          | 0.6   |
|                                         | X Walk 1 X Slope (%) | 0.5   |                        | X Walk 2 X Slope (%)        | 3.5   |
| N/A                                     | Ramp inside XWalk1?  | N/A   | N/A                    | Ramp inside XWalk2?         | N/A   |
|                                         | Road Slope (%)       | 2.5   | N/A                    | Clear Space?                | N/A   |
|                                         | Road X Slope (%)     | 2.6   | N/A                    | Clear Space to XWalk (in)   | N/A   |
| N/A                                     | Any Obstructions?    | N/A   | N/A                    | Storm Grate/Utility Hazard? | N/A   |
|                                         | Obstruction Type     |       |                        | Storm Grate/Utility Type    |       |
|                                         |                      | N/A   |                        |                             | N/A   |
|                                         |                      |       | Yes                    | Surface Condition? (G/P)    | Good  |
|                                         |                      |       | N/A                    | Curb Slope (%)              | 2.5   |
|                                         |                      |       | -                      |                             |       |