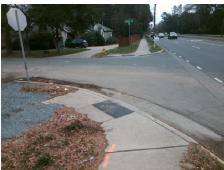

## Field Measurements/Component Compliance

Street 1 Name
Stop Condition-Street 1
Street 2 Name
Stop Condition-Street 2

PROVIDENCE RD None CREOLA RD StopSign Possible Solutions:

Remove & Replace Curb Ramp With
Two New Directional Ramps or
Equivalent.

Surveyor Notes:

RT RP < 5%

PROW/ADA:

R304.3.2, R304.5.3

Total Cost: \$ 3200.00

| Field Measurements/Component Compliance |                      |       |                        |                             |       |
|-----------------------------------------|----------------------|-------|------------------------|-----------------------------|-------|
| Compliance Description                  |                      | Data  | Compliance Description |                             | Data  |
| N/A                                     | Ramp Length LT (in)  | 48.0  | N/A                    | Ramp Length RT (in)         | 52.0  |
| Yes                                     | Ramp Width LT (in)   | 60.0  | Yes                    | Ramp Width RT (in)          | 60.0  |
| No                                      | Ramp Slope LT (%)    | 10.9  | Yes                    | Ramp Slope RT (%)           | 2.8   |
| No                                      | Ramp XSlope LT (%)   | 3.0   | Yes                    | Ramp XSlope RT (%)          | 1.9   |
| N/A                                     | Landing Length (in)  | N/A   | N/A                    | DWS Provided?               | N/A   |
| N/A                                     | Landing Width (in)   | N/A   | N/A                    | DWS Contrast?               | N/A   |
| N/A                                     | Landing Slope (%)    | N/A   | N/A                    | DWS Length (in)             | N/A   |
| N/A                                     | Landing X Slope (%)  | N/A   | N/A                    | DWS Full Width?             | N/A   |
| N/A                                     | Landing Curb? (Y/N)  | N/A   | N/A                    | DWS Offset (in)             | N/A   |
| N/A                                     | Shared Landing?      | N/A   |                        |                             |       |
| N/A                                     | Gutter Ponding?      | N/A   | N/A                    | Gutter Slope (%)            | N/A   |
| N/A                                     | Gutter Lip Ht (in)   | N/A   | N/A                    | Gutter X Slope (%)          | N/A   |
| N/A                                     | Painted X Walk1?     | No    | N/A                    | Painted X Walk2?            | No    |
|                                         | X Walk 1 Direction   | To SW |                        | X Walk 2 Direction          | To SE |
| N/A                                     | X Walk 1 Width (in)  | N/A   | N/A                    | X Walk 2 Width (in)         | N/A   |
|                                         | X Walk 1 Slope (%)   | 3.0   |                        | X Walk 2 Slope (%)          | 0.6   |
|                                         | X Walk 1 X Slope (%) | 0.5   |                        | X Walk 2 X Slope (%)        | 3.5   |
| N/A                                     | Ramp inside XWalk1?  | N/A   | N/A                    | Ramp inside XWalk2?         | N/A   |
|                                         | Road Slope (%)       | 2.5   | N/A                    | Clear Space?                | N/A   |
|                                         | Road X Slope (%)     | 2.6   | N/A                    | Clear Space to XWalk (in)   | N/A   |
| N/A                                     | Any Obstructions?    | N/A   | N/A                    | Storm Grate/Utility Hazard? | N/A   |
|                                         | Obstruction Type     |       |                        | Storm Grate/Utility Type    |       |
|                                         |                      | N/A   |                        |                             | N/A   |
|                                         |                      |       | Yes                    | Surface Condition? (G/P)    | Good  |
|                                         |                      |       | N/A                    | Curb Slope (%)              | 2.5   |
|                                         |                      |       | -                      |                             |       |