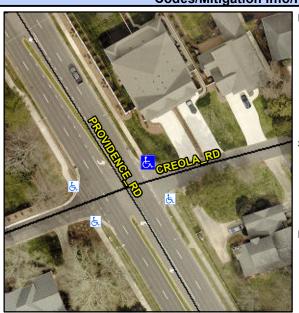

## Access Compliance Report Public Rights-of-Way (Curb Ramps)

Intersection ID: 20325Main Street: CREOLA\_RDCross Street: PROVIDENCE\_RDLocation: NEADA ID: EB3B217A9939Ramp Type: ParaDiagInitial Pass/Fail: FailOverall Compliance: NoSeverity Score: 13.75

## Field Measurements/Component Compliance

Street 1 Name
Stop Condition-Street 1
Street 2 Name
Stop Condition-Street 2

PROVIDENCE RD None CREOLA RD StopSign Possible Solutions:

Remove & Replace Curb Ramp With
Two New Directional Ramps or
Equivalent.