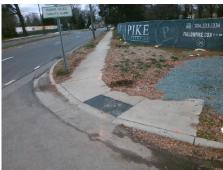

## Field Measurements/Component Compliance

Street 1 Name
Stop Condition-Street 1
Street 2 Name
Stop Condition-Street 2

PROVIDENCE RD None CREOLA RD StopSign Possible Solutions:

Remove & Replace Curb Ramp With
Two New Directional Ramps or
Equivalent.

Surveyor Notes:

RT RP < 5%

PROW/ADA:

R304.3.2, R304.5.3

Total Cost: \$ 3200.00

| Field Measurements/Component Compliance |                      |       |                        |                             |       |
|-----------------------------------------|----------------------|-------|------------------------|-----------------------------|-------|
| Compliance Description                  |                      | Data  | Compliance Description |                             | Data  |
| N/A                                     | Ramp Length LT (in)  | 48.0  | N/A                    | Ramp Length RT (in)         | 52.0  |
| Yes                                     | Ramp Width LT (in)   | 60.0  | Yes                    | Ramp Width RT (in)          | 60.0  |
| No                                      | Ramp Slope LT (%)    | 10.9  | Yes                    | Ramp Slope RT (%)           | 2.8   |
| No                                      | Ramp XSlope LT (%)   | 3.0   | Yes                    | Ramp XSlope RT (%)          | 1.9   |
| N/A                                     | Landing Length (in)  | N/A   | N/A                    | DWS Provided?               | N/A   |
| N/A                                     | Landing Width (in)   | N/A   | N/A                    | DWS Contrast?               | N/A   |
| N/A                                     | Landing Slope (%)    | N/A   | N/A                    | DWS Length (in)             | N/A   |
| N/A                                     | Landing X Slope (%)  | N/A   | N/A                    | DWS Full Width?             | N/A   |
| N/A                                     | Landing Curb? (Y/N)  | N/A   | N/A                    | DWS Offset (in)             | N/A   |
| N/A                                     | Shared Landing?      | N/A   |                        |                             |       |
| N/A                                     | Gutter Ponding?      | N/A   | N/A                    | Gutter Slope (%)            | N/A   |
| N/A                                     | Gutter Lip Ht (in)   | N/A   | N/A                    | Gutter X Slope (%)          | N/A   |
| N/A                                     | Painted X Walk1?     | No    | N/A                    | Painted X Walk2?            | No    |
|                                         | X Walk 1 Direction   | To SW |                        | X Walk 2 Direction          | To SE |
| N/A                                     | X Walk 1 Width (in)  | N/A   | N/A                    | X Walk 2 Width (in)         | N/A   |
|                                         | X Walk 1 Slope (%)   | 3.0   |                        | X Walk 2 Slope (%)          | 0.6   |
|                                         | X Walk 1 X Slope (%) | 0.5   |                        | X Walk 2 X Slope (%)        | 3.5   |
| N/A                                     | Ramp inside XWalk1?  | N/A   | N/A                    | Ramp inside XWalk2?         | N/A   |
|                                         | Road Slope (%)       | 2.5   | N/A                    | Clear Space?                | N/A   |
|                                         | Road X Slope (%)     | 2.6   | N/A                    | Clear Space to XWalk (in)   | N/A   |
| N/A                                     | Any Obstructions?    | N/A   | N/A                    | Storm Grate/Utility Hazard? | N/A   |
|                                         | Obstruction Type     |       |                        | Storm Grate/Utility Type    |       |
|                                         |                      | N/A   |                        |                             | N/A   |
|                                         |                      |       | Yes                    | Surface Condition? (G/P)    | Good  |
|                                         |                      |       | N/A                    | Curb Slope (%)              | 2.5   |
|                                         |                      |       | -                      |                             |       |