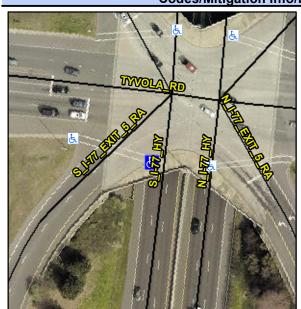

## **Access Compliance Report Public Rights-of-Way** (Curb Ramps)

Intersection ID: 43227 Main Street: N\_I-77\_EXIT\_5\_RA Cross Street: N I-77 HY Location: SE **Overall Compliance: No** ADA ID: EB3BA30C48D2 Ramp Type: Perp Initial Pass/Fail: Fail **Severity Score:** 8.75

## Field Measurements/Component Compliance

N I-77 HY Street 1 Name Stop Condition-Street 2 Signal Street 2 Name N/A Stop Condition-Street 1 N/A

Possible Solutions: Remove & Replace Entire Ramp. Surveyor Notes: N/A PROW/ADA: R304.5.1