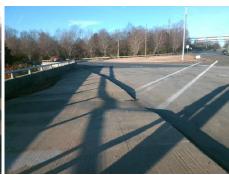

## Field Measurements/Component Compliance

N I-77 HY Street 1 Name Stop Condition-Street 2 Signal Street 2 Name N/A Stop Condition-Street 1 N/A

Possible Solutions: Remove & Replace Entire Ramp. Surveyor Notes: N/A PROW/ADA: R304.5.1

Total Cost: 1850.00

| Field Measurements/Component Compnance |                       |       |                        |                             |      |
|----------------------------------------|-----------------------|-------|------------------------|-----------------------------|------|
| Compliance Description                 |                       | Data  | Compliance Description |                             | Data |
| N/A                                    | Ramp Length (in)      | 87.0  | Yes                    | Ramp Slope (%)              | 5.4  |
| No                                     | Ramp Width (in)       | 36.0  | Yes                    | Ramp XSlope (%)             | 1.7  |
| N/A                                    | Flare Type LT         | N/A   | N/A                    | Flare Type RT               | N/A  |
| N/A                                    | Flare Slope LT (%)    | N/A   | N/A                    | Flare Slope RT (%)          | N/A  |
| N/A                                    | Flare Traversable LT? | N/A   | N/A                    | Flare Traversable RT?       | N/A  |
| N/A                                    | Landing Length (in)   | N/A   | N/A                    | DWS Provided?               | N/A  |
| N/A                                    | Landing Width (in)    | N/A   | N/A                    | DWS Contrast?               | N/A  |
| N/A                                    | Landing Slope (%)     | N/A   | N/A                    | DWS Length (in)             | N/A  |
| N/A                                    | Landing X Slope (%)   | N/A   | N/A                    | DWS Full Width?             | N/A  |
| N/A                                    | Landing Curb? (Y/N)   | N/A   | N/A                    | DWS Offset (in)             | N/A  |
| N/A                                    | Shared Landing?       | N/A   |                        |                             |      |
| N/A                                    | Gutter Ponding?       | N/A   | N/A                    | Gutter Slope (%)            | N/A  |
| N/A                                    | Gutter Lip Ht (in)    | N/A   | N/A                    | Gutter X Slope (%)          | N/A  |
| N/A                                    | Painted X Walk1?      | Yes   | N/A                    | Painted X Walk2?            | N/A  |
|                                        | X Walk 1 Direction    | To NW |                        | X Walk 2 Direction          | N/A  |
| N/A                                    | X Walk 1 Width (in)   | 74.0  | N/A                    | X Walk 2 Width (in)         | N/A  |
|                                        | X Walk 1 Slope (%)    | 2.9   |                        | X Walk 2 Slope (%)          | N/A  |
|                                        | X Walk 1 X Slope (%)  | 2.6   |                        | X Walk 2 X Slope (%)        | N/A  |
| N/A                                    | Ramp inside XWalk1?   | Yes   | N/A                    | Ramp inside XWalk2?         | N/A  |
|                                        | Road Slope (%)        | N/A   | N/A                    | Clear Space?                | N/A  |
|                                        | Road X Slope (%)      | N/A   | N/A                    | Clear Space to XWalk (in)   | N/A  |
| N/A                                    | Any Obstructions?     | N/A   | N/A                    | Storm Grate/Utility Hazard? | N/A  |
|                                        | Obstruction Type      |       | l                      | Storm Grate/Utility Type    |      |
|                                        |                       | N/A   |                        |                             | N/A  |
|                                        |                       |       | Yes                    | Surface Condition? (G/P)    | Good |