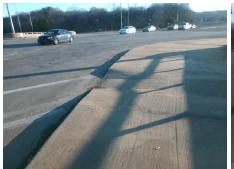

## Field Measurements/Component Compliance

N I-77 HY Street 1 Name Stop Condition-Street 2 Signal Street 2 Name N/A Stop Condition-Street 1 N/A

Possible Solutions: Remove & Replace Entire Ramp. Surveyor Notes: N/A PROW/ADA: R304.5.1

Total Cost: 1850.00

| Field Measurements/Component Compnance |                       |       |                        |                             |      |
|----------------------------------------|-----------------------|-------|------------------------|-----------------------------|------|
| Compliance Description                 |                       | Data  | Compliance Description |                             | Data |
| N/A                                    | Ramp Length (in)      | 87.0  | Yes                    | Ramp Slope (%)              | 5.4  |
| No                                     | Ramp Width (in)       | 36.0  | Yes                    | Ramp XSlope (%)             | 1.7  |
| N/A                                    | Flare Type LT         | N/A   | N/A                    | Flare Type RT               | N/A  |
| N/A                                    | Flare Slope LT (%)    | N/A   | N/A                    | Flare Slope RT (%)          | N/A  |
| N/A                                    | Flare Traversable LT? | N/A   | N/A                    | Flare Traversable RT?       | N/A  |
| N/A                                    | Landing Length (in)   | N/A   | N/A                    | DWS Provided?               | N/A  |
| N/A                                    | Landing Width (in)    | N/A   | N/A                    | DWS Contrast?               | N/A  |
| N/A                                    | Landing Slope (%)     | N/A   | N/A                    | DWS Length (in)             | N/A  |
| N/A                                    | Landing X Slope (%)   | N/A   | N/A                    | DWS Full Width?             | N/A  |
| N/A                                    | Landing Curb? (Y/N)   | N/A   | N/A                    | DWS Offset (in)             | N/A  |
| N/A                                    | Shared Landing?       | N/A   |                        |                             |      |
| N/A                                    | Gutter Ponding?       | N/A   | N/A                    | Gutter Slope (%)            | N/A  |
| N/A                                    | Gutter Lip Ht (in)    | N/A   | N/A                    | Gutter X Slope (%)          | N/A  |
| N/A                                    | Painted X Walk1?      | Yes   | N/A                    | Painted X Walk2?            | N/A  |
|                                        | X Walk 1 Direction    | To NW |                        | X Walk 2 Direction          | N/A  |
| N/A                                    | X Walk 1 Width (in)   | 74.0  | N/A                    | X Walk 2 Width (in)         | N/A  |
|                                        | X Walk 1 Slope (%)    | 2.9   |                        | X Walk 2 Slope (%)          | N/A  |
|                                        | X Walk 1 X Slope (%)  | 2.6   |                        | X Walk 2 X Slope (%)        | N/A  |
| N/A                                    | Ramp inside XWalk1?   | Yes   | N/A                    | Ramp inside XWalk2?         | N/A  |
|                                        | Road Slope (%)        | N/A   | N/A                    | Clear Space?                | N/A  |
|                                        | Road X Slope (%)      | N/A   | N/A                    | Clear Space to XWalk (in)   | N/A  |
| N/A                                    | Any Obstructions?     | N/A   | N/A                    | Storm Grate/Utility Hazard? | N/A  |
|                                        | Obstruction Type      |       | l                      | Storm Grate/Utility Type    |      |
|                                        |                       | N/A   |                        |                             | N/A  |
|                                        |                       |       | Yes                    | Surface Condition? (G/P)    | Good |