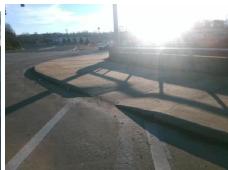

## Field Measurements/Component Compliance

N I-77 HY Street 1 Name Stop Condition-Street 2 Signal Street 2 Name N/A Stop Condition-Street 1 N/A

Possible Solutions: Remove & Replace Entire Ramp. Surveyor Notes: N/A PROW/ADA: R304.5.1

Total Cost: 1850.00

| Field Measurements/Component Compnance |                       |       |                        |                             |      |
|----------------------------------------|-----------------------|-------|------------------------|-----------------------------|------|
| Compliance Description                 |                       | Data  | Compliance Description |                             | Data |
| N/A                                    | Ramp Length (in)      | 87.0  | Yes                    | Ramp Slope (%)              | 5.4  |
| No                                     | Ramp Width (in)       | 36.0  | Yes                    | Ramp XSlope (%)             | 1.7  |
| N/A                                    | Flare Type LT         | N/A   | N/A                    | Flare Type RT               | N/A  |
| N/A                                    | Flare Slope LT (%)    | N/A   | N/A                    | Flare Slope RT (%)          | N/A  |
| N/A                                    | Flare Traversable LT? | N/A   | N/A                    | Flare Traversable RT?       | N/A  |
| N/A                                    | Landing Length (in)   | N/A   | N/A                    | DWS Provided?               | N/A  |
| N/A                                    | Landing Width (in)    | N/A   | N/A                    | DWS Contrast?               | N/A  |
| N/A                                    | Landing Slope (%)     | N/A   | N/A                    | DWS Length (in)             | N/A  |
| N/A                                    | Landing X Slope (%)   | N/A   | N/A                    | DWS Full Width?             | N/A  |
| N/A                                    | Landing Curb? (Y/N)   | N/A   | N/A                    | DWS Offset (in)             | N/A  |
| N/A                                    | Shared Landing?       | N/A   |                        |                             |      |
| N/A                                    | Gutter Ponding?       | N/A   | N/A                    | Gutter Slope (%)            | N/A  |
| N/A                                    | Gutter Lip Ht (in)    | N/A   | N/A                    | Gutter X Slope (%)          | N/A  |
| N/A                                    | Painted X Walk1?      | Yes   | N/A                    | Painted X Walk2?            | N/A  |
|                                        | X Walk 1 Direction    | To NW |                        | X Walk 2 Direction          | N/A  |
| N/A                                    | X Walk 1 Width (in)   | 74.0  | N/A                    | X Walk 2 Width (in)         | N/A  |
|                                        | X Walk 1 Slope (%)    | 2.9   |                        | X Walk 2 Slope (%)          | N/A  |
|                                        | X Walk 1 X Slope (%)  | 2.6   |                        | X Walk 2 X Slope (%)        | N/A  |
| N/A                                    | Ramp inside XWalk1?   | Yes   | N/A                    | Ramp inside XWalk2?         | N/A  |
|                                        | Road Slope (%)        | N/A   | N/A                    | Clear Space?                | N/A  |
|                                        | Road X Slope (%)      | N/A   | N/A                    | Clear Space to XWalk (in)   | N/A  |
| N/A                                    | Any Obstructions?     | N/A   | N/A                    | Storm Grate/Utility Hazard? | N/A  |
|                                        | Obstruction Type      |       | l                      | Storm Grate/Utility Type    |      |
|                                        |                       | N/A   |                        |                             | N/A  |
|                                        |                       |       | Yes                    | Surface Condition? (G/P)    | Good |