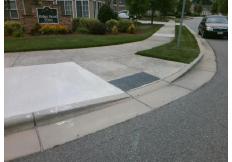

Total Cost: 1850.00

| Field Measurements/Component Compliance |                       |      |                        |                             |      |
|-----------------------------------------|-----------------------|------|------------------------|-----------------------------|------|
| Compliance Description                  |                       | Data | Compliance Description |                             | Data |
| N/A                                     | Ramp Length (in)      | 90.0 | Yes                    | Ramp Slope (%)              | 5.1  |
| No                                      | Ramp Width (in)       | 46.0 | Yes                    | Ramp XSlope (%)             | 0.2  |
| N/A                                     | Flare Type LT         | N/A  | N/A                    | Flare Type RT               | N/A  |
| N/A                                     | Flare Slope LT (%)    | N/A  | N/A                    | Flare Slope RT (%)          | N/A  |
| N/A                                     | Flare Traversable LT? | N/A  | N/A                    | Flare Traversable RT?       | N/A  |
| N/A                                     | Landing Length (in)   | N/A  | N/A                    | DWS Provided?               | N/A  |
| N/A                                     | Landing Width (in)    | N/A  | N/A                    | DWS Contrast?               | N/A  |
| N/A                                     | Landing Slope (%)     | N/A  | N/A                    | DWS Length (in)             | N/A  |
| N/A                                     | Landing X Slope (%)   | N/A  | N/A                    | DWS Full Width?             | N/A  |
| N/A                                     | Landing Curb? (Y/N)   | N/A  | N/A                    | DWS Offset (in)             | N/A  |
| N/A                                     | Shared Landing?       | N/A  |                        |                             |      |
| N/A                                     | Gutter Ponding?       | N/A  | N/A                    | Gutter Slope (%)            | N/A  |
| N/A                                     | Gutter Lip Ht (in)    | N/A  | N/A                    | Gutter X Slope (%)          | N/A  |
| N/A                                     | Painted X Walk1?      | No   | N/A                    | Painted X Walk2?            | N/A  |
|                                         | X Walk 1 Direction    | То Е |                        | X Walk 2 Direction          | N/A  |
| N/A                                     | X Walk 1 Width (in)   | N/A  | N/A                    | X Walk 2 Width (in)         | N/A  |
|                                         | X Walk 1 Slope (%)    | 2.6  |                        | X Walk 2 Slope (%)          | N/A  |
|                                         | X Walk 1 X Slope (%)  | 0.3  |                        | X Walk 2 X Slope (%)        | N/A  |
| N/A                                     | Ramp inside XWalk1?   | N/A  | N/A                    | Ramp inside XWalk2?         | N/A  |
|                                         | Road Slope (%)        | N/A  | N/A                    | Clear Space?                | N/A  |
|                                         | Road X Slope (%)      | N/A  | N/A                    | Clear Space to XWalk (in)   | N/A  |
| N/A                                     | Any Obstructions?     | N/A  | N/A                    | Storm Grate/Utility Hazard? | N/A  |
|                                         | Obstruction Type      |      |                        | Storm Grate/Utility Type    |      |
|                                         |                       | N/A  |                        |                             | N/A  |
|                                         |                       |      | Yes                    | Surface Condition? (G/P)    | Good |
| Harm                                    | Ridge Road            |      |                        |                             |      |