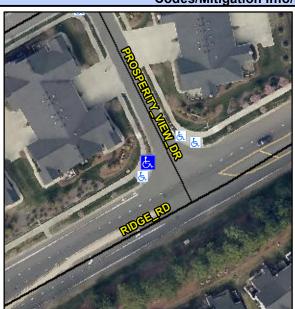

## **Access Compliance Report Public Rights-of-Way** (Curb Ramps)

Intersection ID: 43362 Main Street: PROSPERITY VIEW DR Cross Street: RIDGE\_RD Location: NW ADA ID: EB414DF88C54 Ramp Type: Perp Initial Pass/Fail: Fail **Overall Compliance: No Severity Score:** 8.75

**Codes/Mitigation Info/Possible Solution** 

PROSPERITY VIEW DR Street 1 Name Stop Condition-Street 2 StopSign Street 2 Name N/A Stop Condition-Street 1 N/A Possible Solutions: Remove & Replace Entire Ramp. Surveyor Notes: N/A PROW/ADA: R304.5.1