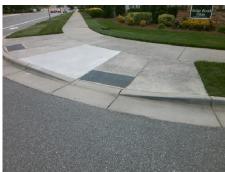

Total Cost: 1850.00

| Field Measurements/Component Compliance |                       |      |                        |                             |      |
|-----------------------------------------|-----------------------|------|------------------------|-----------------------------|------|
| Compliance Description                  |                       | Data | Compliance Description |                             | Data |
| N/A                                     | Ramp Length (in)      | 90.0 | Yes                    | Ramp Slope (%)              | 5.1  |
| No                                      | Ramp Width (in)       | 46.0 | Yes                    | Ramp XSlope (%)             | 0.2  |
| N/A                                     | Flare Type LT         | N/A  | N/A                    | Flare Type RT               | N/A  |
| N/A                                     | Flare Slope LT (%)    | N/A  | N/A                    | Flare Slope RT (%)          | N/A  |
| N/A                                     | Flare Traversable LT? | N/A  | N/A                    | Flare Traversable RT?       | N/A  |
| N/A                                     | Landing Length (in)   | N/A  | N/A                    | DWS Provided?               | N/A  |
| N/A                                     | Landing Width (in)    | N/A  | N/A                    | DWS Contrast?               | N/A  |
| N/A                                     | Landing Slope (%)     | N/A  | N/A                    | DWS Length (in)             | N/A  |
| N/A                                     | Landing X Slope (%)   | N/A  | N/A                    | DWS Full Width?             | N/A  |
| N/A                                     | Landing Curb? (Y/N)   | N/A  | N/A                    | DWS Offset (in)             | N/A  |
| N/A                                     | Shared Landing?       | N/A  |                        |                             |      |
| N/A                                     | Gutter Ponding?       | N/A  | N/A                    | Gutter Slope (%)            | N/A  |
| N/A                                     | Gutter Lip Ht (in)    | N/A  | N/A                    | Gutter X Slope (%)          | N/A  |
| N/A                                     | Painted X Walk1?      | No   | N/A                    | Painted X Walk2?            | N/A  |
|                                         | X Walk 1 Direction    | То Е |                        | X Walk 2 Direction          | N/A  |
| N/A                                     | X Walk 1 Width (in)   | N/A  | N/A                    | X Walk 2 Width (in)         | N/A  |
|                                         | X Walk 1 Slope (%)    | 2.6  |                        | X Walk 2 Slope (%)          | N/A  |
|                                         | X Walk 1 X Slope (%)  | 0.3  |                        | X Walk 2 X Slope (%)        | N/A  |
| N/A                                     | Ramp inside XWalk1?   | N/A  | N/A                    | Ramp inside XWalk2?         | N/A  |
|                                         | Road Slope (%)        | N/A  | N/A                    | Clear Space?                | N/A  |
|                                         | Road X Slope (%)      | N/A  | N/A                    | Clear Space to XWalk (in)   | N/A  |
| N/A                                     | Any Obstructions?     | N/A  | N/A                    | Storm Grate/Utility Hazard? | N/A  |
|                                         | Obstruction Type      |      |                        | Storm Grate/Utility Type    |      |
|                                         |                       | N/A  |                        |                             | N/A  |
|                                         |                       |      | Yes                    | Surface Condition? (G/P)    | Good |
| Harm                                    | Ridge Road            |      |                        |                             |      |