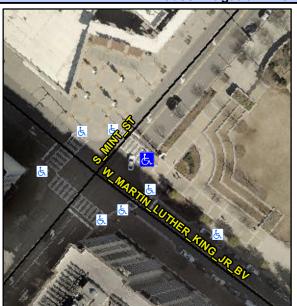

## **Access Compliance Report Public Rights-of-Way** (Curb Ramps)

Intersection ID: 12279 Main Street: S\_MINT\_ST Cross Street: W\_MARTIN\_LUTHER\_KING\_JR\_BV Location: ADA ID: EB438778655E Ramp Type: Perp Initial Pass/Fail: Fail **Overall Compliance: No Severity Score:** 12.5

**Codes/Mitigation Info/Possible Solution** 

Street 1 Name S MINT ST Stop Condition-Street 2 Signal Street 2 Name N/A Stop Condition-Street 1 N/A

| 1 COSIDIC COIGHOIL            |    |  |
|-------------------------------|----|--|
| Possible Solutions:           | C  |  |
| Remove & Replace Entire Ramp. |    |  |
|                               | Ye |  |
|                               | N/ |  |
| Surveyor Notes:               | N/ |  |
| N/A                           | N/ |  |
|                               | N/ |  |
|                               | N/ |  |
|                               | N/ |  |
| PROW/ADA:                     | N/ |  |
| Not Found, R304.2.2           | N/ |  |
|                               | N/ |  |
|                               | N/ |  |
|                               |    |  |