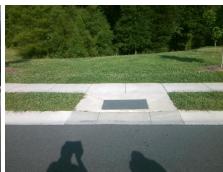

## Access Compliance Report Public Rights-of-Way (Curb Ramps)

Intersection ID: 50632Main Street: CORAL\_ROSE\_RDCross Street: RED\_WATER\_RDLocation:NWADA ID: EB44156183C2Ramp Type: PerpInitial Pass/Fail: FailOverall Compliance: NoSeverity Score: 12.5

N/A

Possible Solutions:

Remove & Replace Entire Ramp.

Surveyor Notes:

N/A

PROW/ADA:

Not Found, R304.2.2

Total Cost: \$ 1850.00