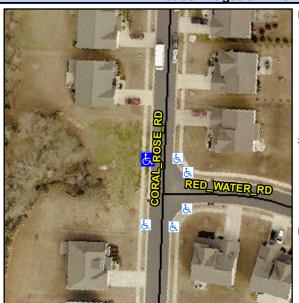

## Access Compliance Report Public Rights-of-Way (Curb Ramps)

Intersection ID: 50632Main Street: CORAL\_ROSE\_RDCross Street: RED\_WATER\_RDLocation:NWADA ID: EB44156183C2Ramp Type: PerpInitial Pass/Fail: FailOverall Compliance: NoSeverity Score: 12.5

## Field Measurements/Component Compliance

Street 1 Name

CORAL ROSE RD

Stop Condition-Street 2

None

Street 2 Name

N/A

Stop Condition-Street 1