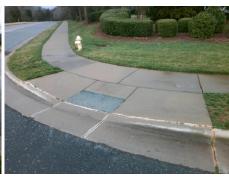

## Field Measurements/Component Compliance

Street 1 Name
Stop Condition-Street 2
Street 2 Name
Stop Condition-Street 1

ROCK ISLAND RD None GLENBURN LN StopSign Possible Solutions:

Remove & Replace Curb Ramp With
Two New Directional Ramps or
Equivalent.

Surveyor Notes:

N/A

PROW/ADA:

Not Found, R304.2.2

Total Cost: \$ 3200.00

| riela measurements/component compnance |                       |       |                        |                             |       |
|----------------------------------------|-----------------------|-------|------------------------|-----------------------------|-------|
| Compliance Description                 |                       | Data  | Compliance Description |                             | Data  |
| N/A                                    | Ramp Length (in)      | 49.0  | No                     | Ramp Slope (%)              | 10.6  |
| Yes                                    | Ramp Width (in)       | 48.0  | Yes                    | Ramp XSlope (%)             | 0.0   |
| N/A                                    | Flare Type LT         | N/A   | N/A                    | Flare Type RT               | N/A   |
| N/A                                    | Flare Slope LT (%)    | N/A   | N/A                    | Flare Slope RT (%)          | N/A   |
| N/A                                    | Flare Traversable LT? | N/A   | N/A                    | Flare Traversable RT?       | N/A   |
| N/A                                    | Landing Length (in)   | N/A   | N/A                    | DWS Provided?               | N/A   |
| N/A                                    | Landing Width (in)    | N/A   | N/A                    | DWS Contrast?               | N/A   |
| N/A                                    | Landing Slope (%)     | N/A   | N/A                    | DWS Length (in)             | N/A   |
| N/A                                    | Landing X Slope (%)   | N/A   | N/A                    | DWS Full Width?             | N/A   |
| N/A                                    | Landing Curb? (Y/N)   | N/A   | N/A                    | DWS Offset (in)             | N/A   |
| N/A                                    | Shared Landing?       | N/A   |                        |                             |       |
| N/A                                    | Gutter Ponding?       | N/A   | N/A                    | Gutter Slope (%)            | N/A   |
| N/A                                    | Gutter Lip Ht (in)    | N/A   | N/A                    | Gutter X Slope (%)          | N/A   |
| N/A                                    | Painted X Walk1?      | No    | N/A                    | Painted X Walk2?            | No    |
|                                        | X Walk 1 Direction    | To SW |                        | X Walk 2 Direction          | To SE |
| N/A                                    | X Walk 1 Width (in)   | N/A   | N/A                    | X Walk 2 Width (in)         | N/A   |
|                                        | X Walk 1 Slope (%)    | 1.5   |                        | X Walk 2 Slope (%)          | 1.0   |
|                                        | X Walk 1 X Slope (%)  | 2.7   |                        | X Walk 2 X Slope (%)        | 1.4   |
| N/A                                    | Ramp inside XWalk1?   | N/A   | N/A                    | Ramp inside XWalk2?         | N/A   |
|                                        | Road Slope (%)        | 4.0   | N/A                    | Clear Space?                | N/A   |
|                                        | Road X Slope (%)      | 5.9   | N/A                    | Clear Space to XWalk (in)   | N/A   |
| N/A                                    | Any Obstructions?     | N/A   | N/A                    | Storm Grate/Utility Hazard? | N/A   |
|                                        | Obstruction Type      |       |                        | Storm Grate/Utility Type    |       |
|                                        |                       | N/A   |                        |                             | N/A   |