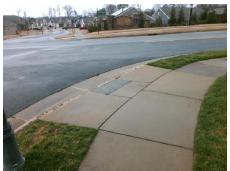

## Field Measurements/Component Compliance

Street 1 Name
Stop Condition-Street 2
Street 2 Name
Stop Condition-Street 1

ROCK ISLAND RD None GLENBURN LN StopSign Possible Solutions:

Remove & Replace Curb Ramp With
Two New Directional Ramps or
Equivalent.

Surveyor Notes:

N/A

PROW/ADA:

Not Found, R304.2.2

Total Cost: \$ 3200.00

| riela measurements/component compnance |                       |       |                        |                             |       |
|----------------------------------------|-----------------------|-------|------------------------|-----------------------------|-------|
| Compliance Description                 |                       | Data  | Compliance Description |                             | Data  |
| N/A                                    | Ramp Length (in)      | 49.0  | No                     | Ramp Slope (%)              | 10.6  |
| Yes                                    | Ramp Width (in)       | 48.0  | Yes                    | Ramp XSlope (%)             | 0.0   |
| N/A                                    | Flare Type LT         | N/A   | N/A                    | Flare Type RT               | N/A   |
| N/A                                    | Flare Slope LT (%)    | N/A   | N/A                    | Flare Slope RT (%)          | N/A   |
| N/A                                    | Flare Traversable LT? | N/A   | N/A                    | Flare Traversable RT?       | N/A   |
| N/A                                    | Landing Length (in)   | N/A   | N/A                    | DWS Provided?               | N/A   |
| N/A                                    | Landing Width (in)    | N/A   | N/A                    | DWS Contrast?               | N/A   |
| N/A                                    | Landing Slope (%)     | N/A   | N/A                    | DWS Length (in)             | N/A   |
| N/A                                    | Landing X Slope (%)   | N/A   | N/A                    | DWS Full Width?             | N/A   |
| N/A                                    | Landing Curb? (Y/N)   | N/A   | N/A                    | DWS Offset (in)             | N/A   |
| N/A                                    | Shared Landing?       | N/A   |                        |                             |       |
| N/A                                    | Gutter Ponding?       | N/A   | N/A                    | Gutter Slope (%)            | N/A   |
| N/A                                    | Gutter Lip Ht (in)    | N/A   | N/A                    | Gutter X Slope (%)          | N/A   |
| N/A                                    | Painted X Walk1?      | No    | N/A                    | Painted X Walk2?            | No    |
|                                        | X Walk 1 Direction    | To SW |                        | X Walk 2 Direction          | To SE |
| N/A                                    | X Walk 1 Width (in)   | N/A   | N/A                    | X Walk 2 Width (in)         | N/A   |
|                                        | X Walk 1 Slope (%)    | 1.5   |                        | X Walk 2 Slope (%)          | 1.0   |
|                                        | X Walk 1 X Slope (%)  | 2.7   |                        | X Walk 2 X Slope (%)        | 1.4   |
| N/A                                    | Ramp inside XWalk1?   | N/A   | N/A                    | Ramp inside XWalk2?         | N/A   |
|                                        | Road Slope (%)        | 4.0   | N/A                    | Clear Space?                | N/A   |
|                                        | Road X Slope (%)      | 5.9   | N/A                    | Clear Space to XWalk (in)   | N/A   |
| N/A                                    | Any Obstructions?     | N/A   | N/A                    | Storm Grate/Utility Hazard? | N/A   |
|                                        | Obstruction Type      |       |                        | Storm Grate/Utility Type    |       |
|                                        |                       | N/A   |                        |                             | N/A   |