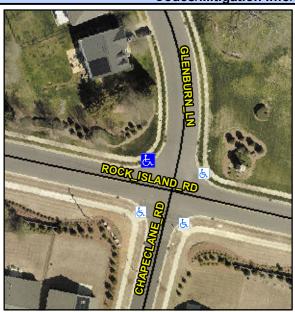

## Access Compliance Report Public Rights-of-Way (Curb Ramps)

Intersection ID: 47581Main Street:ROCK\_ISLAND\_RDCross Street:GLENBURN\_LNLocation:NWADA ID: EB4D34BA78FERamp Type:PerpDiagInitial Pass/Fail:FailOverall Compliance:NoSeverity Score:12.5

## Field Measurements/Component Compliance

Street 1 Name
Stop Condition-Street 2
Street 2 Name
Stop Condition-Street 1

ROCK ISLAND RD None GLENBURN LN StopSign Possible Solutions:

Remove & Replace Curb Ramp With
Two New Directional Ramps or
Equivalent.