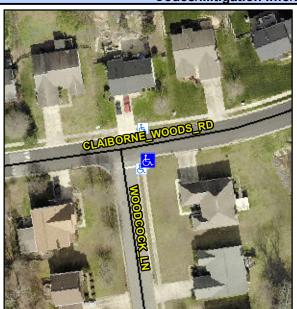

## Access Compliance Report Public Rights-of-Way (Curb Ramps)

Intersection ID: 3767 Main Street: CLAIBORNE\_WOODS\_RD Cross Street: WOODCOCK\_LN Location: SE

ADA ID: EB52CA00B9B2 Ramp Type: Perp Initial Pass/Fail: Fail Overall Compliance: No Severity Score: 42.5