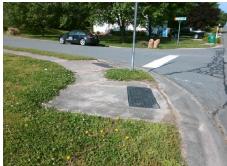

## Access Compliance Report Public Rights-of-Way (Curb Ramps)

Intersection ID: 3767 Main Street: CLAIBORNE\_WOODS\_RD Cross Street: WOODCOCK\_LN Location: SE

ADA ID: EB52CA00B9B2 Ramp Type: Perp Initial Pass/Fail: Fail Overall Compliance: No Severity Score: 42.5

Total Cost:

1850.00

| a55/F                                   | ali. Fali Overali v   | Compilan | ice. N | o Severity Score.           | 42.  |  |
|-----------------------------------------|-----------------------|----------|--------|-----------------------------|------|--|
| Field Measurements/Component Compliance |                       |          |        |                             |      |  |
| Comp                                    | liance Description    | Data     | Comp   | liance Description          | Data |  |
| N/A                                     | Ramp Length (in)      | 96.0     | Yes    | Ramp Slope (%)              | 7.1  |  |
| No                                      | Ramp Width (in)       | 32.0     | No     | Ramp XSlope (%)             | 7.1  |  |
| N/A                                     | Flare Type LT         | N/A      | N/A    | Flare Type RT               | N/A  |  |
| N/A                                     | Flare Slope LT (%)    | N/A      | N/A    | Flare Slope RT (%)          | N/A  |  |
| N/A                                     | Flare Traversable LT? | N/A      | N/A    | Flare Traversable RT?       | N/A  |  |
| N/A                                     | Landing Length (in)   | N/A      | N/A    | DWS Provided?               | N/A  |  |
| N/A                                     | Landing Width (in)    | N/A      | N/A    | DWS Contrast?               | N/A  |  |
| N/A                                     | Landing Slope (%)     | N/A      | N/A    | DWS Length (in)             | N/A  |  |
| N/A                                     | Landing X Slope (%)   | N/A      | N/A    | DWS Full Width?             | N/A  |  |
| N/A                                     | Landing Curb? (Y/N)   | N/A      | N/A    | DWS Offset (in)             | N/A  |  |
| N/A                                     | Shared Landing?       | N/A      |        |                             |      |  |
| N/A                                     | Gutter Ponding?       | N/A      | N/A    | Gutter Slope (%)            | N/A  |  |
| N/A                                     | Gutter Lip Ht (in)    | N/A      | N/A    | Gutter X Slope (%)          | N/A  |  |
| N/A                                     | Painted X Walk1?      | No       | N/A    | Painted X Walk2?            | N/A  |  |
|                                         | X Walk 1 Direction    | To N     |        | X Walk 2 Direction          | N/A  |  |
| N/A                                     | X Walk 1 Width (in)   | N/A      | N/A    | X Walk 2 Width (in)         | N/A  |  |
|                                         | X Walk 1 Slope (%)    | 2.0      |        | X Walk 2 Slope (%)          | N/A  |  |
|                                         | X Walk 1 X Slope (%)  | 4.1      |        | X Walk 2 X Slope (%)        | N/A  |  |
| N/A                                     | Ramp inside XWalk1?   | N/A      | N/A    | Ramp inside XWalk2?         | N/A  |  |
|                                         | Road Slope (%)        | N/A      | N/A    | Clear Space?                | N/A  |  |
|                                         | Road X Slope (%)      | N/A      | N/A    | Clear Space to XWalk (in)   | N/A  |  |
| N/A                                     | Any Obstructions?     | N/A      | N/A    | Storm Grate/Utility Hazard? | N/A  |  |
|                                         | Obstruction Type      |          | l      | Storm Grate/Utility Type    |      |  |
|                                         |                       | N/A      |        |                             | N/A  |  |
|                                         |                       |          | Yes    | Surface Condition? (G/P)    | Good |  |