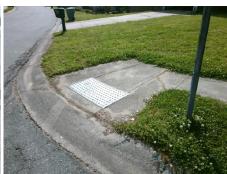

## Access Compliance Report Public Rights-of-Way (Curb Ramps)

Intersection ID: 3767 Main Street: CLAIBORNE\_WOODS\_RD Cross Street: WOODCOCK\_LN Location: SE

ADA ID: EB52CA00B9B2 Ramp Type: Perp Initial Pass/Fail: Fail Overall Compliance: No Severity Score: 42.5

Total Cost:

1850.00

| a55/F                                   | ali. Fali Overali v   | Compilan | ice. N | o Severity Score.           | 42.  |  |
|-----------------------------------------|-----------------------|----------|--------|-----------------------------|------|--|
| Field Measurements/Component Compliance |                       |          |        |                             |      |  |
| Comp                                    | liance Description    | Data     | Comp   | liance Description          | Data |  |
| N/A                                     | Ramp Length (in)      | 96.0     | Yes    | Ramp Slope (%)              | 7.1  |  |
| No                                      | Ramp Width (in)       | 32.0     | No     | Ramp XSlope (%)             | 7.1  |  |
| N/A                                     | Flare Type LT         | N/A      | N/A    | Flare Type RT               | N/A  |  |
| N/A                                     | Flare Slope LT (%)    | N/A      | N/A    | Flare Slope RT (%)          | N/A  |  |
| N/A                                     | Flare Traversable LT? | N/A      | N/A    | Flare Traversable RT?       | N/A  |  |
| N/A                                     | Landing Length (in)   | N/A      | N/A    | DWS Provided?               | N/A  |  |
| N/A                                     | Landing Width (in)    | N/A      | N/A    | DWS Contrast?               | N/A  |  |
| N/A                                     | Landing Slope (%)     | N/A      | N/A    | DWS Length (in)             | N/A  |  |
| N/A                                     | Landing X Slope (%)   | N/A      | N/A    | DWS Full Width?             | N/A  |  |
| N/A                                     | Landing Curb? (Y/N)   | N/A      | N/A    | DWS Offset (in)             | N/A  |  |
| N/A                                     | Shared Landing?       | N/A      |        |                             |      |  |
| N/A                                     | Gutter Ponding?       | N/A      | N/A    | Gutter Slope (%)            | N/A  |  |
| N/A                                     | Gutter Lip Ht (in)    | N/A      | N/A    | Gutter X Slope (%)          | N/A  |  |
| N/A                                     | Painted X Walk1?      | No       | N/A    | Painted X Walk2?            | N/A  |  |
|                                         | X Walk 1 Direction    | To N     |        | X Walk 2 Direction          | N/A  |  |
| N/A                                     | X Walk 1 Width (in)   | N/A      | N/A    | X Walk 2 Width (in)         | N/A  |  |
|                                         | X Walk 1 Slope (%)    | 2.0      |        | X Walk 2 Slope (%)          | N/A  |  |
|                                         | X Walk 1 X Slope (%)  | 4.1      |        | X Walk 2 X Slope (%)        | N/A  |  |
| N/A                                     | Ramp inside XWalk1?   | N/A      | N/A    | Ramp inside XWalk2?         | N/A  |  |
|                                         | Road Slope (%)        | N/A      | N/A    | Clear Space?                | N/A  |  |
|                                         | Road X Slope (%)      | N/A      | N/A    | Clear Space to XWalk (in)   | N/A  |  |
| N/A                                     | Any Obstructions?     | N/A      | N/A    | Storm Grate/Utility Hazard? | N/A  |  |
|                                         | Obstruction Type      |          | l      | Storm Grate/Utility Type    |      |  |
|                                         |                       | N/A      |        |                             | N/A  |  |
|                                         |                       |          | Yes    | Surface Condition? (G/P)    | Good |  |