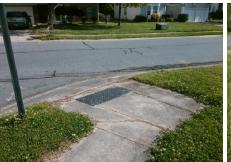

## Access Compliance Report Public Rights-of-Way (Curb Ramps)

Intersection ID: 3767 Main Street: CLAIBORNE\_WOODS\_RD Cross Street: WOODCOCK\_LN Location: SE

ADA ID: EB52CA00B9B2 Ramp Type: Perp Initial Pass/Fail: Fail Overall Compliance: No Severity Score: 42.5

Total Cost:

1850.00

| a55/F                                   | ali. Fali Overali v   | Compilan | ice. N | o Severity Score.           | 42.  |  |
|-----------------------------------------|-----------------------|----------|--------|-----------------------------|------|--|
| Field Measurements/Component Compliance |                       |          |        |                             |      |  |
| Comp                                    | liance Description    | Data     | Comp   | liance Description          | Data |  |
| N/A                                     | Ramp Length (in)      | 96.0     | Yes    | Ramp Slope (%)              | 7.1  |  |
| No                                      | Ramp Width (in)       | 32.0     | No     | Ramp XSlope (%)             | 7.1  |  |
| N/A                                     | Flare Type LT         | N/A      | N/A    | Flare Type RT               | N/A  |  |
| N/A                                     | Flare Slope LT (%)    | N/A      | N/A    | Flare Slope RT (%)          | N/A  |  |
| N/A                                     | Flare Traversable LT? | N/A      | N/A    | Flare Traversable RT?       | N/A  |  |
| N/A                                     | Landing Length (in)   | N/A      | N/A    | DWS Provided?               | N/A  |  |
| N/A                                     | Landing Width (in)    | N/A      | N/A    | DWS Contrast?               | N/A  |  |
| N/A                                     | Landing Slope (%)     | N/A      | N/A    | DWS Length (in)             | N/A  |  |
| N/A                                     | Landing X Slope (%)   | N/A      | N/A    | DWS Full Width?             | N/A  |  |
| N/A                                     | Landing Curb? (Y/N)   | N/A      | N/A    | DWS Offset (in)             | N/A  |  |
| N/A                                     | Shared Landing?       | N/A      |        |                             |      |  |
| N/A                                     | Gutter Ponding?       | N/A      | N/A    | Gutter Slope (%)            | N/A  |  |
| N/A                                     | Gutter Lip Ht (in)    | N/A      | N/A    | Gutter X Slope (%)          | N/A  |  |
| N/A                                     | Painted X Walk1?      | No       | N/A    | Painted X Walk2?            | N/A  |  |
|                                         | X Walk 1 Direction    | To N     |        | X Walk 2 Direction          | N/A  |  |
| N/A                                     | X Walk 1 Width (in)   | N/A      | N/A    | X Walk 2 Width (in)         | N/A  |  |
|                                         | X Walk 1 Slope (%)    | 2.0      |        | X Walk 2 Slope (%)          | N/A  |  |
|                                         | X Walk 1 X Slope (%)  | 4.1      |        | X Walk 2 X Slope (%)        | N/A  |  |
| N/A                                     | Ramp inside XWalk1?   | N/A      | N/A    | Ramp inside XWalk2?         | N/A  |  |
|                                         | Road Slope (%)        | N/A      | N/A    | Clear Space?                | N/A  |  |
|                                         | Road X Slope (%)      | N/A      | N/A    | Clear Space to XWalk (in)   | N/A  |  |
| N/A                                     | Any Obstructions?     | N/A      | N/A    | Storm Grate/Utility Hazard? | N/A  |  |
|                                         | Obstruction Type      |          | l      | Storm Grate/Utility Type    |      |  |
|                                         |                       | N/A      |        |                             | N/A  |  |
|                                         |                       |          | Yes    | Surface Condition? (G/P)    | Good |  |