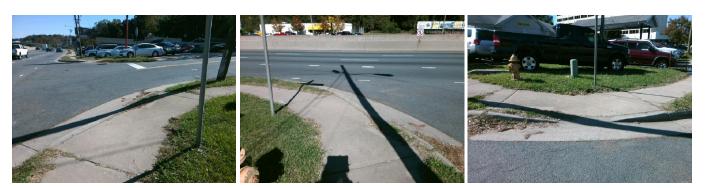

## Access Compliance Report Public Rights-of-Way (Curb Ramps)

| Intersection ID: 15114                  | Main Street: E_INDEPENDENCE_BV |                         |         |                                                | Street: | FUGATE_AV             | Location: | SW                |                             |      |
|-----------------------------------------|--------------------------------|-------------------------|---------|------------------------------------------------|---------|-----------------------|-----------|-------------------|-----------------------------|------|
|                                         |                                |                         |         |                                                |         |                       |           |                   |                             |      |
| ADA ID: EB54C029E088 Ramp Type: Perp    |                                |                         | Initial | Initial Pass/Fail: Fail Overall Compliance: No |         |                       |           | o Severity Score: | 46.25                       |      |
| Codes/Mitigation Info/Possible Solution |                                |                         |         | Field Measurements/Component Compliance        |         |                       |           |                   |                             |      |
|                                         | 10 10 -                        | Possible Solutions:     |         |                                                | Comp    | liance Description    | Data      | Comp              | liance Description          | Data |
|                                         |                                | Remove & Replace Entire | e Ram   | ip.                                            | N/A     | Ramp Length (in)      | 59.0      | No                | Ramp Slope (%)              | 9.9  |
| E ANDER                                 |                                |                         |         |                                                | No      | Ramp Width (in)       | 37.0      | No                | Ramp XSlope (%)             | 7.5  |
|                                         | 195                            |                         |         |                                                | N/A     | Flare Type LT         | N/A       | N/A               | Flare Type RT               | N/A  |
| 40                                      |                                |                         |         |                                                | N/A     | Flare Slope LT (%)    | N/A       | N/A               | Flare Slope RT (%)          | N/A  |
|                                         |                                |                         |         |                                                | N/A     | Flare Traversable LT? | N/A       | N/A               | Flare Traversable RT?       | N/A  |
|                                         |                                |                         |         |                                                | N/A     | Landing Length (in)   | N/A       | N/A               | DWS Provided?               | N/A  |
|                                         |                                | Surveyor Notes:         |         |                                                | N/A     | Landing Width (in)    | N/A       | N/A               | DWS Contrast?               | N/A  |
|                                         | b –                            | N/A                     |         |                                                | N/A     | Landing Slope (%)     | N/A       | N/A               | DWS Length (in)             | N/A  |
|                                         |                                |                         |         |                                                | N/A     | Landing X Slope (%)   | N/A       | N/A               | DWS Full Width?             | N/A  |
|                                         | ne.                            |                         |         |                                                | N/A     | Landing Curb? (Y/N)   | N/A       | N/A               | DWS Offset (in)             | N/A  |
|                                         | Arres .                        |                         |         |                                                | N/A     | Shared Landing?       | N/A       |                   |                             |      |
| A BARA                                  |                                | PROW/ADA:               |         |                                                | N/A     | Gutter Ponding?       | N/A       | N/A               | Gutter Slope (%)            | N/A  |
|                                         |                                | Not Found, R304.5.1, R3 | 04.2.2  | ,                                              | N/A     | Gutter Lip Ht (in)    | N/A       | N/A               | Gutter X Slope (%)          | N/A  |
|                                         | 17                             | R304.5.3                |         | -                                              | N/A     | Painted X Walk1?      | No        | N/A               | Painted X Walk2?            | N/A  |
| 18-18-1 6006                            | L                              |                         |         |                                                |         | X Walk 1 Direction    | To SE     |                   | X Walk 2 Direction          | N/A  |
|                                         |                                |                         |         |                                                | N/A     | X Walk 1 Width (in)   | N/A       | N/A               | X Walk 2 Width (in)         | N/A  |
| Street 1 Name FU                        | JGATE AV                       |                         |         |                                                |         | X Walk 1 Slope (%)    | 1.2       |                   | X Walk 2 Slope (%)          | N/A  |
| Stop Condition-Street 2                 | None                           |                         |         |                                                |         | X Walk 1 X Slope (%)  | 8.1       |                   | X Walk 2 X Slope (%)        | N/A  |
| Street 2 Name                           | N/A                            |                         |         |                                                | N/A     | Ramp inside XWalk1?   | N/A       | N/A               | Ramp inside XWalk2?         | N/A  |
| Stop Condition-Street 1                 | N/A                            |                         |         |                                                |         | Road Slope (%)        | N/A       | N/A               | Clear Space?                | N/A  |
|                                         |                                |                         |         |                                                |         | Road X Slope (%)      | N/A       | N/A               | Clear Space to XWalk (in)   | N/A  |
|                                         |                                |                         |         |                                                | N/A     | Any Obstructions?     | N/A       | N/A               | Storm Grate/Utility Hazard? | N/A  |
|                                         |                                | Total Cost:             | \$      | 1850.00                                        |         | Obstruction Type      |           |                   | Storm Grate/Utility Type    |      |
|                                         |                                |                         |         |                                                |         |                       | N/A       |                   |                             | N/A  |