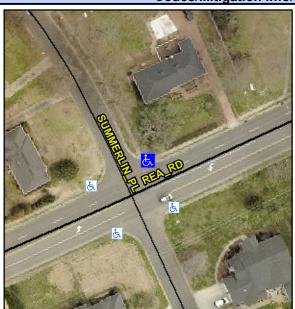

## **Access Compliance Report Public Rights-of-Way** (Curb Ramps)

Intersection ID: 24067 Main Street: REA RD Cross Street: SUMMERLIN PL Location: NE **Overall Compliance: No Severity Score:** 10 **ADA ID: EB5854101F88** Ramp Type: PerpDiag Initial Pass/Fail: Fail

## Field Measurements/Component Compliance

SUMMERLIN PL Street 1 Name Stop Condition-Street 2 StopSign **REA RD** Street 2 Name Stop Condition-Street 1 None Possible Solutions: Remove & Replace Curb Ramp With Two New Directional Ramps or Equivalent. Surveyor Notes: N/A PROW/ADA: R304.5.1, R304.5.3