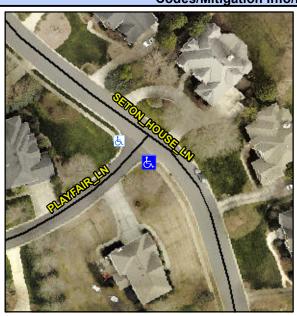

## Access Compliance Report Public Rights-of-Way (Curb Ramps)

Intersection ID: 26923 Main Street: PLAYFAIR\_LN Cross Street: SETON\_HOUSE\_LN Location: S

ADA ID: EB599D949A3E Ramp Type: PerpDiag Initial Pass/Fail: Fail Overall Compliance: No Severity Score: 21.25

## Field Measurements/Component Compliance

Street 1 Name
Stop Condition-Street 2
Street 2 Name
Stop Condition-Street 1

SETON HOUSE LN None PLAYFAIR LN StopSign Possible Solutions:

Remove & Replace Curb Ramp With Two New Directional Ramps or Equivalent.