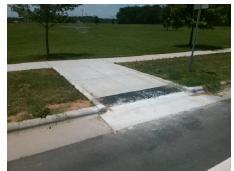

## **Access Compliance Report Public Rights-of-Way** (Curb Ramps)

Intersection ID: 3034 Main Street: JUNE WILLIAM LN Cross Street: JUNE\_WILLIAM\_LN Location: ADA ID: EB5D3931D4B2 Ramp Type: Perp Initial Pass/Fail: Fail **Overall Compliance: No Severity Score:** 12.5

**Codes/Mitigation Info/Possible Solution** 

JOHNSTON OEHLER RD Street 1 Name Stop Condition-Street 2 None Street 2 Name N/A Stop Condition-Street 1 N/A

Possible Solutions: Remove & Replace Entire Ramp. Surveyor Notes: N/A PROW/ADA: R304.2.2

Total Cost: 1850.00

| Field Measurements/Component Compliance |                       |       |      |                             |      |
|-----------------------------------------|-----------------------|-------|------|-----------------------------|------|
| Compliance Description                  |                       | Data  | Comp | oliance Description         | Data |
| N/A                                     | Ramp Length (in)      | 168.0 | No   | Ramp Slope (%)              | 10.0 |
| Yes                                     | Ramp Width (in)       | 95.0  | Yes  | Ramp XSlope (%)             | 0.5  |
| N/A                                     | Flare Type LT         | N/A   | N/A  | Flare Type RT               | N/A  |
| N/A                                     | Flare Slope LT (%)    | N/A   | N/A  | Flare Slope RT (%)          | N/A  |
| N/A                                     | Flare Traversable LT? | N/A   | N/A  | Flare Traversable RT?       | N/A  |
| N/A                                     | Landing Length (in)   | N/A   | N/A  | DWS Provided?               | N/A  |
| N/A                                     | Landing Width (in)    | N/A   | N/A  | DWS Contrast?               | N/A  |
| N/A                                     | Landing Slope (%)     | N/A   | N/A  | DWS Length (in)             | N/A  |
| N/A                                     | Landing X Slope (%)   | N/A   | N/A  | DWS Full Width?             | N/A  |
| N/A                                     | Landing Curb? (Y/N)   | N/A   | N/A  | DWS Offset (in)             | N/A  |
| N/A                                     | Shared Landing?       | N/A   |      |                             |      |
| N/A                                     | Gutter Ponding?       | N/A   | N/A  | Gutter Slope (%)            | N/A  |
| N/A                                     | Gutter Lip Ht (in)    | N/A   | N/A  | Gutter X Slope (%)          | N/A  |
| N/A                                     | Painted X Walk1?      | No    | N/A  | Painted X Walk2?            | N/A  |
|                                         | X Walk 1 Direction    | To NE |      | X Walk 2 Direction          | N/A  |
| N/A                                     | X Walk 1 Width (in)   | N/A   | N/A  | X Walk 2 Width (in)         | N/A  |
|                                         | X Walk 1 Slope (%)    | 2.6   |      | X Walk 2 Slope (%)          | N/A  |
|                                         | X Walk 1 X Slope (%)  | 1.6   |      | X Walk 2 X Slope (%)        | N/A  |
| N/A                                     | Ramp inside XWalk1?   | N/A   | N/A  | Ramp inside XWalk2?         | N/A  |
|                                         | Road Slope (%)        | N/A   | N/A  | Clear Space?                | N/A  |
|                                         | Road X Slope (%)      | N/A   | N/A  | Clear Space to XWalk (in)   | N/A  |
| N/A                                     | Any Obstructions?     | N/A   | N/A  | Storm Grate/Utility Hazard? | N/A  |
|                                         | Obstruction Type      |       |      | Storm Grate/Utility Type    |      |
|                                         |                       | N/A   |      |                             | N/A  |
|                                         |                       |       | Yes  | Surface Condition? (G/P)    | Good |