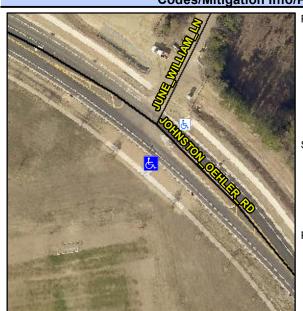

## **Access Compliance Report Public Rights-of-Way** (Curb Ramps)

Intersection ID: 3034 Main Street: JUNE WILLIAM LN Cross Street: JUNE\_WILLIAM\_LN Location: ADA ID: EB5D3931D4B2 Ramp Type: Perp Initial Pass/Fail: Fail **Overall Compliance: No Severity Score:** 12.5

**Codes/Mitigation Info/Possible Solution** 

JOHNSTON OEHLER RD Street 1 Name Stop Condition-Street 2 None Street 2 Name N/A Stop Condition-Street 1 N/A

Possible Solutions: Remove & Replace Entire Ramp. Surveyor Notes: N/A PROW/ADA: R304.2.2