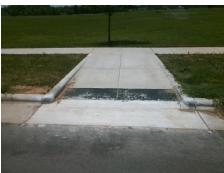

## **Access Compliance Report Public Rights-of-Way** (Curb Ramps)

Intersection ID: 3034 Main Street: JUNE WILLIAM LN Cross Street: JUNE\_WILLIAM\_LN Location: ADA ID: EB5D3931D4B2 Ramp Type: Perp Initial Pass/Fail: Fail **Overall Compliance: No Severity Score:** 12.5

**Codes/Mitigation Info/Possible Solution** 

JOHNSTON OEHLER RD Street 1 Name Stop Condition-Street 2 None Street 2 Name N/A Stop Condition-Street 1 N/A

Possible Solutions: Remove & Replace Entire Ramp. Surveyor Notes: N/A PROW/ADA: R304.2.2

Total Cost: 1850.00

| Field Measurements/Component Compliance |                       |       |      |                             |      |
|-----------------------------------------|-----------------------|-------|------|-----------------------------|------|
| Compliance Description                  |                       | Data  | Comp | oliance Description         | Data |
| N/A                                     | Ramp Length (in)      | 168.0 | No   | Ramp Slope (%)              | 10.0 |
| Yes                                     | Ramp Width (in)       | 95.0  | Yes  | Ramp XSlope (%)             | 0.5  |
| N/A                                     | Flare Type LT         | N/A   | N/A  | Flare Type RT               | N/A  |
| N/A                                     | Flare Slope LT (%)    | N/A   | N/A  | Flare Slope RT (%)          | N/A  |
| N/A                                     | Flare Traversable LT? | N/A   | N/A  | Flare Traversable RT?       | N/A  |
| N/A                                     | Landing Length (in)   | N/A   | N/A  | DWS Provided?               | N/A  |
| N/A                                     | Landing Width (in)    | N/A   | N/A  | DWS Contrast?               | N/A  |
| N/A                                     | Landing Slope (%)     | N/A   | N/A  | DWS Length (in)             | N/A  |
| N/A                                     | Landing X Slope (%)   | N/A   | N/A  | DWS Full Width?             | N/A  |
| N/A                                     | Landing Curb? (Y/N)   | N/A   | N/A  | DWS Offset (in)             | N/A  |
| N/A                                     | Shared Landing?       | N/A   |      |                             |      |
| N/A                                     | Gutter Ponding?       | N/A   | N/A  | Gutter Slope (%)            | N/A  |
| N/A                                     | Gutter Lip Ht (in)    | N/A   | N/A  | Gutter X Slope (%)          | N/A  |
| N/A                                     | Painted X Walk1?      | No    | N/A  | Painted X Walk2?            | N/A  |
|                                         | X Walk 1 Direction    | To NE |      | X Walk 2 Direction          | N/A  |
| N/A                                     | X Walk 1 Width (in)   | N/A   | N/A  | X Walk 2 Width (in)         | N/A  |
|                                         | X Walk 1 Slope (%)    | 2.6   |      | X Walk 2 Slope (%)          | N/A  |
|                                         | X Walk 1 X Slope (%)  | 1.6   |      | X Walk 2 X Slope (%)        | N/A  |
| N/A                                     | Ramp inside XWalk1?   | N/A   | N/A  | Ramp inside XWalk2?         | N/A  |
|                                         | Road Slope (%)        | N/A   | N/A  | Clear Space?                | N/A  |
|                                         | Road X Slope (%)      | N/A   | N/A  | Clear Space to XWalk (in)   | N/A  |
| N/A                                     | Any Obstructions?     | N/A   | N/A  | Storm Grate/Utility Hazard? | N/A  |
|                                         | Obstruction Type      |       |      | Storm Grate/Utility Type    |      |
|                                         |                       | N/A   |      |                             | N/A  |
|                                         |                       |       | Yes  | Surface Condition? (G/P)    | Good |