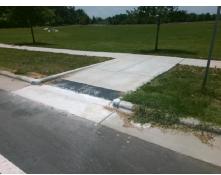

## **Access Compliance Report Public Rights-of-Way** (Curb Ramps)

Intersection ID: 3034 Main Street: JUNE WILLIAM LN Cross Street: JUNE\_WILLIAM\_LN Location: ADA ID: EB5D3931D4B2 Ramp Type: Perp Initial Pass/Fail: Fail **Overall Compliance: No Severity Score:** 12.5

**Codes/Mitigation Info/Possible Solution** 

JOHNSTON OEHLER RD Street 1 Name Stop Condition-Street 2 None Street 2 Name N/A Stop Condition-Street 1 N/A

Possible Solutions: Remove & Replace Entire Ramp. Surveyor Notes: N/A PROW/ADA: R304.2.2

Total Cost: 1850.00

| Field Measurements/Component Compliance |                       |       |      |                             |      |
|-----------------------------------------|-----------------------|-------|------|-----------------------------|------|
| Compliance Description                  |                       | Data  | Comp | oliance Description         | Data |
| N/A                                     | Ramp Length (in)      | 168.0 | No   | Ramp Slope (%)              | 10.0 |
| Yes                                     | Ramp Width (in)       | 95.0  | Yes  | Ramp XSlope (%)             | 0.5  |
| N/A                                     | Flare Type LT         | N/A   | N/A  | Flare Type RT               | N/A  |
| N/A                                     | Flare Slope LT (%)    | N/A   | N/A  | Flare Slope RT (%)          | N/A  |
| N/A                                     | Flare Traversable LT? | N/A   | N/A  | Flare Traversable RT?       | N/A  |
| N/A                                     | Landing Length (in)   | N/A   | N/A  | DWS Provided?               | N/A  |
| N/A                                     | Landing Width (in)    | N/A   | N/A  | DWS Contrast?               | N/A  |
| N/A                                     | Landing Slope (%)     | N/A   | N/A  | DWS Length (in)             | N/A  |
| N/A                                     | Landing X Slope (%)   | N/A   | N/A  | DWS Full Width?             | N/A  |
| N/A                                     | Landing Curb? (Y/N)   | N/A   | N/A  | DWS Offset (in)             | N/A  |
| N/A                                     | Shared Landing?       | N/A   |      |                             |      |
| N/A                                     | Gutter Ponding?       | N/A   | N/A  | Gutter Slope (%)            | N/A  |
| N/A                                     | Gutter Lip Ht (in)    | N/A   | N/A  | Gutter X Slope (%)          | N/A  |
| N/A                                     | Painted X Walk1?      | No    | N/A  | Painted X Walk2?            | N/A  |
|                                         | X Walk 1 Direction    | To NE |      | X Walk 2 Direction          | N/A  |
| N/A                                     | X Walk 1 Width (in)   | N/A   | N/A  | X Walk 2 Width (in)         | N/A  |
|                                         | X Walk 1 Slope (%)    | 2.6   |      | X Walk 2 Slope (%)          | N/A  |
|                                         | X Walk 1 X Slope (%)  | 1.6   |      | X Walk 2 X Slope (%)        | N/A  |
| N/A                                     | Ramp inside XWalk1?   | N/A   | N/A  | Ramp inside XWalk2?         | N/A  |
|                                         | Road Slope (%)        | N/A   | N/A  | Clear Space?                | N/A  |
|                                         | Road X Slope (%)      | N/A   | N/A  | Clear Space to XWalk (in)   | N/A  |
| N/A                                     | Any Obstructions?     | N/A   | N/A  | Storm Grate/Utility Hazard? | N/A  |
|                                         | Obstruction Type      |       |      | Storm Grate/Utility Type    |      |
|                                         |                       | N/A   |      |                             | N/A  |
|                                         |                       |       | Yes  | Surface Condition? (G/P)    | Good |