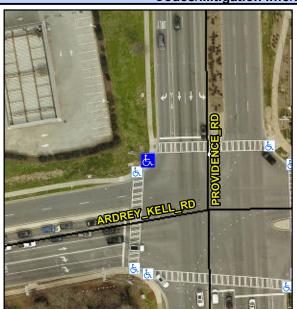

## **Access Compliance Report Public Rights-of-Way** (Curb Ramps)

Intersection ID: 44419 Main Street: ARDREY KELL RD Cross Street: PROVIDENCE\_RD Location: NW **Overall Compliance: No** ADA ID: EB5F4C88D4BC Ramp Type: Para Initial Pass/Fail: Fail **Severity Score:** 12.5

## Codes/Mitigation Info/Possible Solution

Street 1 Name **PROVIDENCE RD** Stop Condition-Street 1 Signal Street 2 Name N/A Stop Condition-Street 2 N/A

| 71 0001810 001411011          |     |
|-------------------------------|-----|
| Possible Solutions:           | 9   |
| Remove & Replace Entire Ramp. | N   |
|                               | ``` |
|                               | N   |
|                               | ١   |
|                               | N   |
|                               | N   |
| Surveyor Notes:               | N   |
| RT RP < 5%                    | N   |
|                               | N   |
|                               | N   |
|                               | N   |
| PROW/ADA:                     | N   |
| R304.3.2                      | N   |
|                               |     |
|                               | N   |
|                               |     |
|                               |     |
|                               | N   |
|                               |     |