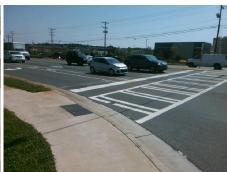

Total Cost:

1600.00

| Field Measurements/Component Compliance |                      |       |        |        |                         |      |  |  |
|-----------------------------------------|----------------------|-------|--------|--------|-------------------------|------|--|--|
| Compl                                   | iance Description    | Data  | Compli | iance  | Description             | Data |  |  |
| N/A                                     | Ramp Length LT (in)  | 61.0  | N/A    | Ramp   | Length RT (in)          | 77.0 |  |  |
| Yes                                     | Ramp Width LT (in)   | 60.0  | Yes    | Ramp   | Width RT (in)           | 78.0 |  |  |
| No                                      | Ramp Slope LT (%)    | 9.3   | Yes    | Ramp   | Slope RT (%)            | 4.7  |  |  |
| Yes                                     | Ramp XSlope LT (%)   | 0.4   | Yes    | Ramp   | XSlope RT (%)           | 0.5  |  |  |
| N/A                                     | Landing Length (in)  | N/A   | N/A    | DWS    | Provided?               | N/A  |  |  |
| N/A                                     | Landing Width (in)   | N/A   | N/A    | DWS    | Contrast?               | N/A  |  |  |
| N/A                                     | Landing Slope (%)    | N/A   | N/A    | DWS    | Length (in)             | N/A  |  |  |
| N/A                                     | Landing X Slope (%)  | N/A   | N/A    | DWS    | Full Width?             | N/A  |  |  |
| N/A                                     | Landing Curb? (Y/N)  | N/A   | N/A    | DWS    | Offset (in)             | N/A  |  |  |
| N/A                                     | Shared Landing?      | N/A   |        |        |                         |      |  |  |
| N/A                                     | Gutter Ponding?      | N/A   | N/A    | Gutte  | r Slope (%)             | N/A  |  |  |
| N/A                                     | Gutter Lip Ht (in)   | N/A   | N/A    | Gutte  | r X Slope (%)           | N/A  |  |  |
| N/A                                     | Painted X Walk1?     | Yes   | N/A    | Painte | ed X Walk2?             | N/A  |  |  |
|                                         | X Walk 1 Direction   | To E  |        | X Wa   | lk 2 Direction          | N/A  |  |  |
| N/A                                     | X Walk 1 Width (in)  | 113.0 | N/A    | X Wa   | lk 2 Width (in)         | N/A  |  |  |
|                                         | X Walk 1 Slope (%)   | 1.3   |        | X Wa   | lk 2 Slope (%)          | N/A  |  |  |
|                                         | X Walk 1 X Slope (%) | 0.9   |        | X Wa   | lk 2 X Slope (%)        | N/A  |  |  |
| N/A                                     | Ramp inside XWalk1?  | Yes   | N/A    | Ramp   | inside XWalk2?          | N/A  |  |  |
|                                         | Road Slope (%)       | N/A   | N/A    | Clear  | Space?                  | N/A  |  |  |
|                                         | Road X Slope (%)     | N/A   | N/A    | Clear  | Space to XWalk (in)     | N/A  |  |  |
| N/A                                     | Any Obstructions?    | N/A   | N/A    | Storm  | n Grate/Utility Hazard? | N/A  |  |  |
|                                         | Obstruction Type     |       |        | Storm  | n Grate/Utility Type    |      |  |  |
|                                         |                      | N/A   |        |        |                         | N/A  |  |  |
|                                         |                      |       | Yes    | Surfa  | ce Condition? (G/P)     | Good |  |  |
|                                         |                      |       | N/A    | Curb   | Slope (%)               | 3.5  |  |  |
|                                         |                      |       |        |        |                         |      |  |  |