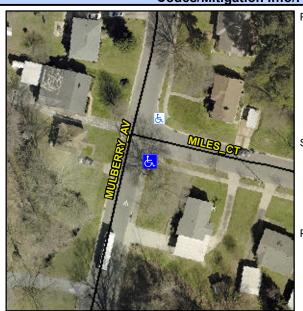

## Access Compliance Report Public Rights-of-Way (Curb Ramps)

N/A

Good

Intersection ID: 9260 Main Street: MILES\_CT Cross Street: MULBERRY\_AV Location: SE

ADA ID: EB6ED07A49B8 Ramp Type: Perp Initial Pass/Fail: Fail Overall Compliance: No Severity Score: 8.75

## Field Measurements/Component Compliance

Street 1 Name MILES CT
Stop Condition-Street 2 StopSign
Street 2 Name N/A
Stop Condition-Street 1 N/A

| Possible Solutions:           | Cor |
|-------------------------------|-----|
| Remove & Replace Entire Ramp. | N/A |
|                               | No  |
|                               | N/A |
|                               | N/A |
|                               | N/A |
|                               | N/A |
| Surveyor Notes:               | N/A |
| N/A                           | N/A |
|                               | N/A |
|                               | N/A |
|                               | N/A |
| PROW/ADA:                     | N/A |
| Not Found, R304.5.1           | N/A |
|                               | N/A |
|                               | N/A |
|                               | N/A |