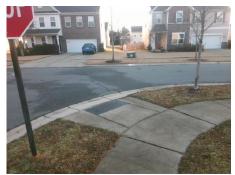

## Field Measurements/Component Compliance

Street 1 Name Stop Condition-Street 1 Street 2 Name Stop Condition-Street 2

**DOVE MEADOW DR** None **SUNFLOWER VALLEY DR** 

StopSign

Possible Solutions: Remove & Replace Curb Ramp With **Two New Directional Ramps or** Equivalent. Surveyor Notes: N/A PROW/ADA: Not Found, R304.5.1, R304.5.3

Total Cost: 3200.00

| Compliance Description |                       | Data  | Compliance Description |                             | Data  |
|------------------------|-----------------------|-------|------------------------|-----------------------------|-------|
| N/A                    | Ramp Length (in)      | 69.0  | Yes                    | BlendTrans Slope (%)        | 2.8   |
| No                     | Ramp Width (in)       | 46.5  | No                     | BlendTrans XSlope (%)       | 2.3   |
| N/A                    | Flare Type LT         | N/A   | N/A                    | Flare Type RT               | N/A   |
| N/A                    | Flare Slope LT (%)    | N/A   | N/A                    | Flare Slope RT (%)          | N/A   |
| N/A                    | Flare Traversable LT? | N/A   | N/A                    | Flare Traversable RT?       | N/A   |
| N/A                    | Landing Length (in)   | N/A   | N/A                    | DWS Provided?               | N/A   |
| N/A                    | Landing Width (in)    | N/A   | N/A                    | DWS Contrast?               | N/A   |
| N/A                    | Landing Slope (%)     | N/A   | N/A                    | DWS Length (in)             | N/A   |
| N/A                    | Landing X Slope (%)   | N/A   | N/A                    | DWS Full Width?             | N/A   |
| N/A                    | Landing Curb? (Y/N)   | N/A   | N/A                    | DWS Offset (in)             | N/A   |
| N/A                    | Shared Landing?       | N/A   |                        |                             |       |
| N/A                    | Gutter Ponding?       | N/A   | N/A                    | Gutter Slope (%)            | N/A   |
| N/A                    | Gutter Lip Ht (in)    | N/A   | N/A                    | Gutter X Slope (%)          | N/A   |
| N/A                    | Painted X Walk1?      | No    | N/A                    | Painted X Walk2?            | No    |
|                        | X Walk 1 Direction    | To NE |                        | X Walk 2 Direction          | To NW |
|                        | X Walk 1 Width (in)   | N/A   |                        | X Walk 2 Width (in)         | N/A   |
|                        | X Walk 1 Slope (%)    | 2.6   |                        | X Walk 2 Slope (%)          | 2.7   |
|                        | X Walk 1 X Slope (%)  | 0.5   |                        | X Walk 2 X Slope (%)        | 2.9   |
| N/A                    | Ramp inside XWalk1?   | N/A   | N/A                    | Ramp inside XWalk2?         | N/A   |
|                        | Road Slope (%)        | 0.1   |                        | Clear Space?                | N/A   |
|                        | Road X Slope (%)      | 3.2   | N/A                    | Clear Space to XWalk (in)   | N/A   |
| N/A                    | Any Obstructions?     | N/A   | N/A                    | Storm Grate/Utility Hazard? | N/A   |
|                        | Obstruction Type      |       | l                      | Storm Grate/Utility Type    |       |
|                        |                       | N/A   | l                      |                             | N/A   |
|                        |                       |       | Yes                    | Surface Condition? (G/P)    | Good  |
| AFTER T                |                       |       | No                     | Curb Slope (%)              | 7.7   |