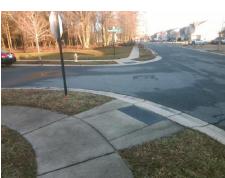

## Field Measurements/Component Compliance

Street 1 Name Stop Condition-Street 1 Street 2 Name Stop Condition-Street 2

**DOVE MEADOW DR** None **SUNFLOWER VALLEY DR** 

StopSign

Possible Solutions: Remove & Replace Curb Ramp With **Two New Directional Ramps or** Equivalent. Surveyor Notes: N/A PROW/ADA: Not Found, R304.5.1, R304.5.3

Total Cost: 3200.00

| Compliance Description |                       | Data  | Compliance Description |                             | Data  |
|------------------------|-----------------------|-------|------------------------|-----------------------------|-------|
| N/A                    | Ramp Length (in)      | 69.0  | Yes                    | BlendTrans Slope (%)        | 2.8   |
| No                     | Ramp Width (in)       | 46.5  | No                     | BlendTrans XSlope (%)       | 2.3   |
| N/A                    | Flare Type LT         | N/A   | N/A                    | Flare Type RT               | N/A   |
| N/A                    | Flare Slope LT (%)    | N/A   | N/A                    | Flare Slope RT (%)          | N/A   |
| N/A                    | Flare Traversable LT? | N/A   | N/A                    | Flare Traversable RT?       | N/A   |
| N/A                    | Landing Length (in)   | N/A   | N/A                    | DWS Provided?               | N/A   |
| N/A                    | Landing Width (in)    | N/A   | N/A                    | DWS Contrast?               | N/A   |
| N/A                    | Landing Slope (%)     | N/A   | N/A                    | DWS Length (in)             | N/A   |
| N/A                    | Landing X Slope (%)   | N/A   | N/A                    | DWS Full Width?             | N/A   |
| N/A                    | Landing Curb? (Y/N)   | N/A   | N/A                    | DWS Offset (in)             | N/A   |
| N/A                    | Shared Landing?       | N/A   |                        |                             |       |
| N/A                    | Gutter Ponding?       | N/A   | N/A                    | Gutter Slope (%)            | N/A   |
| N/A                    | Gutter Lip Ht (in)    | N/A   | N/A                    | Gutter X Slope (%)          | N/A   |
| N/A                    | Painted X Walk1?      | No    | N/A                    | Painted X Walk2?            | No    |
|                        | X Walk 1 Direction    | To NE |                        | X Walk 2 Direction          | To NW |
|                        | X Walk 1 Width (in)   | N/A   |                        | X Walk 2 Width (in)         | N/A   |
|                        | X Walk 1 Slope (%)    | 2.6   |                        | X Walk 2 Slope (%)          | 2.7   |
|                        | X Walk 1 X Slope (%)  | 0.5   |                        | X Walk 2 X Slope (%)        | 2.9   |
| N/A                    | Ramp inside XWalk1?   | N/A   | N/A                    | Ramp inside XWalk2?         | N/A   |
|                        | Road Slope (%)        | 0.1   |                        | Clear Space?                | N/A   |
|                        | Road X Slope (%)      | 3.2   | N/A                    | Clear Space to XWalk (in)   | N/A   |
| N/A                    | Any Obstructions?     | N/A   | N/A                    | Storm Grate/Utility Hazard? | N/A   |
|                        | Obstruction Type      |       | l                      | Storm Grate/Utility Type    |       |
|                        |                       | N/A   | l                      |                             | N/A   |
|                        |                       |       | Yes                    | Surface Condition? (G/P)    | Good  |
| AFTER T                |                       |       | No                     | Curb Slope (%)              | 7.7   |