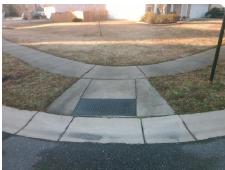

## Field Measurements/Component Compliance

Street 1 Name Stop Condition-Street 1 Street 2 Name Stop Condition-Street 2

**DOVE MEADOW DR** None **SUNFLOWER VALLEY DR** 

StopSign

Possible Solutions: Remove & Replace Curb Ramp With **Two New Directional Ramps or** Equivalent. Surveyor Notes: N/A PROW/ADA: Not Found, R304.5.1, R304.5.3

Total Cost: 3200.00

| Compliance Description |                       | Data  | Compliance Description |                             | Data  |
|------------------------|-----------------------|-------|------------------------|-----------------------------|-------|
| N/A                    | Ramp Length (in)      | 69.0  | Yes                    | BlendTrans Slope (%)        | 2.8   |
| No                     | Ramp Width (in)       | 46.5  | No                     | BlendTrans XSlope (%)       | 2.3   |
| N/A                    | Flare Type LT         | N/A   | N/A                    | Flare Type RT               | N/A   |
| N/A                    | Flare Slope LT (%)    | N/A   | N/A                    | Flare Slope RT (%)          | N/A   |
| N/A                    | Flare Traversable LT? | N/A   | N/A                    | Flare Traversable RT?       | N/A   |
| N/A                    | Landing Length (in)   | N/A   | N/A                    | DWS Provided?               | N/A   |
| N/A                    | Landing Width (in)    | N/A   | N/A                    | DWS Contrast?               | N/A   |
| N/A                    | Landing Slope (%)     | N/A   | N/A                    | DWS Length (in)             | N/A   |
| N/A                    | Landing X Slope (%)   | N/A   | N/A                    | DWS Full Width?             | N/A   |
| N/A                    | Landing Curb? (Y/N)   | N/A   | N/A                    | DWS Offset (in)             | N/A   |
| N/A                    | Shared Landing?       | N/A   |                        |                             |       |
| N/A                    | Gutter Ponding?       | N/A   | N/A                    | Gutter Slope (%)            | N/A   |
| N/A                    | Gutter Lip Ht (in)    | N/A   | N/A                    | Gutter X Slope (%)          | N/A   |
| N/A                    | Painted X Walk1?      | No    | N/A                    | Painted X Walk2?            | No    |
|                        | X Walk 1 Direction    | To NE |                        | X Walk 2 Direction          | To NW |
|                        | X Walk 1 Width (in)   | N/A   |                        | X Walk 2 Width (in)         | N/A   |
|                        | X Walk 1 Slope (%)    | 2.6   |                        | X Walk 2 Slope (%)          | 2.7   |
|                        | X Walk 1 X Slope (%)  | 0.5   |                        | X Walk 2 X Slope (%)        | 2.9   |
| N/A                    | Ramp inside XWalk1?   | N/A   | N/A                    | Ramp inside XWalk2?         | N/A   |
|                        | Road Slope (%)        | 0.1   |                        | Clear Space?                | N/A   |
|                        | Road X Slope (%)      | 3.2   | N/A                    | Clear Space to XWalk (in)   | N/A   |
| N/A                    | Any Obstructions?     | N/A   | N/A                    | Storm Grate/Utility Hazard? | N/A   |
|                        | Obstruction Type      |       | l                      | Storm Grate/Utility Type    |       |
|                        |                       | N/A   | l                      |                             | N/A   |
|                        |                       |       | Yes                    | Surface Condition? (G/P)    | Good  |
| AFTER T                |                       |       | No                     | Curb Slope (%)              | 7.7   |