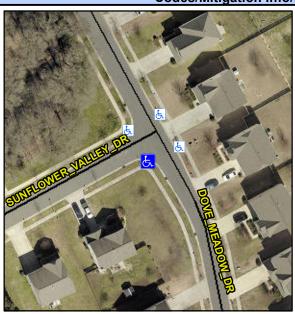

## **Access Compliance Report Public Rights-of-Way** (Curb Ramps)

Intersection ID: 50103 Main Street: SUNFLOWER VALLEY DR **Cross Street: DOVE MEADOW DR** Location: SW ADA ID: EB7225B19484 Ramp Type: BlendTrans1 Initial Pass/Fail: Fail **Overall Compliance: No Severity Score:** 10

## Field Measurements/Component Compliance

Street 1 Name Stop Condition-Street 1 Street 2 Name Stop Condition-Street 2

**DOVE MEADOW DR** None **SUNFLOWER VALLEY DR** 

StopSign

Possible Solutions: Remove & Replace Curb Ramp With **Two New Directional Ramps or** Equivalent. Surveyor Notes: N/A PROW/ADA: Not Found, R304.5.1, R304.5.3