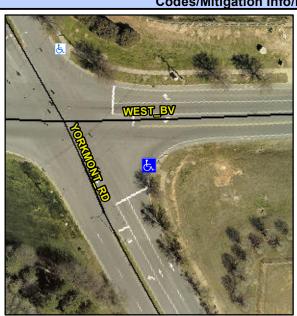

## Access Compliance Report Public Rights-of-Way (Curb Ramps)

Intersection ID: 15502Main Street: YORKMONT\_RDCross Street: WEST\_BVLocation:SEADA ID: EB7EA524B2EFRamp Type: PerpDiagInitial Pass/Fail: FailOverall Compliance: NoSeverity Score: 12.5

## Field Measurements/Component Compliance

Street 1 Name
Stop Condition-Street 2
Street 2 Name
Stop Condition-Street 1

WEST BV
Signal
YORKMONT RD
Signal

Possible Solutions:

Remove & Replace Curb Ramp With Two New Directional Ramps or Equivalent.