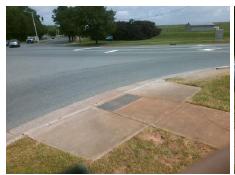

Surveyor Notes:

N/A

PROW/ADA:

Not Found, R304.2.2

Total Cost: \$ 3200.00

| Field Measurements/Component Compliance |                        |                       |      |                        |                             |       |
|-----------------------------------------|------------------------|-----------------------|------|------------------------|-----------------------------|-------|
|                                         | Compliance Description |                       | Data | Compliance Description |                             | Data  |
|                                         | N/A                    | Ramp Length (in)      | 72.0 | No                     | Ramp Slope (%)              | 8.7   |
|                                         | Yes                    | Ramp Width (in)       | 48.0 | Yes                    | Ramp XSlope (%)             | 0.7   |
|                                         | N/A                    | Flare Type LT         | N/A  | N/A                    | Flare Type RT               | N/A   |
|                                         | N/A                    | Flare Slope LT (%)    | N/A  | N/A                    | Flare Slope RT (%)          | N/A   |
|                                         | N/A                    | Flare Traversable LT? | N/A  | N/A                    | Flare Traversable RT?       | N/A   |
|                                         | N/A                    | Landing Length (in)   | N/A  | N/A                    | DWS Provided?               | N/A   |
|                                         | N/A                    | Landing Width (in)    | N/A  | N/A                    | DWS Contrast?               | N/A   |
|                                         | N/A                    | Landing Slope (%)     | N/A  | N/A                    | DWS Length (in)             | N/A   |
|                                         | N/A                    | Landing X Slope (%)   | N/A  | N/A                    | DWS Full Width?             | N/A   |
|                                         | N/A                    | Landing Curb? (Y/N)   | N/A  | N/A                    | DWS Offset (in)             | N/A   |
|                                         | N/A                    | Shared Landing?       | N/A  |                        |                             |       |
|                                         | N/A                    | Gutter Ponding?       | N/A  | N/A                    | Gutter Slope (%)            | N/A   |
|                                         | N/A                    | Gutter Lip Ht (in)    | N/A  | N/A                    | Gutter X Slope (%)          | N/A   |
|                                         | N/A                    | Painted X Walk1?      | No   | N/A                    | Painted X Walk2?            | No    |
|                                         |                        | X Walk 1 Direction    | To N |                        | X Walk 2 Direction          | To NW |
|                                         | N/A                    | X Walk 1 Width (in)   | N/A  | N/A                    | X Walk 2 Width (in)         | N/A   |
|                                         |                        | X Walk 1 Slope (%)    | 2.5  |                        | X Walk 2 Slope (%)          | 0.2   |
|                                         |                        | X Walk 1 X Slope (%)  | 1.2  |                        | X Walk 2 X Slope (%)        | 1.7   |
|                                         | N/A                    | Ramp inside XWalk1?   | N/A  | N/A                    | Ramp inside XWalk2?         | N/A   |
|                                         |                        | Road Slope (%)        | 8.0  | N/A                    | Clear Space?                | N/A   |
|                                         |                        | Road X Slope (%)      | 1.9  | N/A                    | Clear Space to XWalk (in)   | N/A   |
|                                         | N/A                    | Any Obstructions?     | N/A  | N/A                    | Storm Grate/Utility Hazard? | N/A   |
|                                         |                        | Obstruction Type      |      |                        | Storm Grate/Utility Type    |       |
|                                         |                        |                       | N/A  |                        |                             | N/A   |
|                                         |                        |                       |      | Yes                    | Surface Condition? (G/P)    | Good  |
|                                         |                        |                       |      |                        |                             |       |