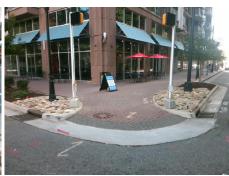

## Field Measurements/Component Compliance

**N CHURCH ST** Street 1 Name Stop Condition-Street 2 Signal Street 2 Name W 9TH ST Stop Condition-Street 1

**Remove & Replace Curb Ramp With Two New Directional Ramps or** Equivalent.

Surveyor Notes:

N/A

PROW/ADA:

R304.5.3

Signal

Total Cost: 3200.00

|   | Compliance Description |       |                  | Data  | Compliance |       | Description             | Data  |
|---|------------------------|-------|------------------|-------|------------|-------|-------------------------|-------|
| ĺ | N/A                    | Ram   | Length (in)      | 92.0  | Yes        | Ram   | Slope (%)               | 5.6   |
| , | Yes                    | Ramp  | o Width (in)     | 119.0 | No         | Ram   | XSlope (%)              | 6.1   |
| ı | N/A                    | Flare | Type LT          | N/A   | N/A        | Flare | Type RT                 | N/A   |
| - | N/A                    | Flare | Slope LT (%)     | N/A   | N/A        | Flare | Slope RT (%)            | N/A   |
| - | N/A                    | Flare | Traversable LT?  | N/A   | N/A        | Flare | Traversable RT?         | N/A   |
| - | N/A                    | Land  | ing Length (in)  | N/A   | N/A        | DWS   | Provided?               | N/A   |
| - | N/A                    | Land  | ing Width (in)   | N/A   | N/A        | DWS   | Contrast?               | N/A   |
| - | N/A                    | Land  | ing Slope (%)    | N/A   | N/A        | DWS   | Length (in)             | N/A   |
| - | N/A                    | Land  | ing X Slope (%)  | N/A   | N/A        | DWS   | Full Width?             | N/A   |
| 1 | N/A                    | Land  | ing Curb? (Y/N)  | N/A   | N/A        | DWS   | Offset (in)             | N/A   |
| 1 | N/A                    | Share | ed Landing?      | N/A   |            |       |                         |       |
| 1 | N/A                    | Gutte | er Ponding?      | N/A   | N/A        | Gutte | er Slope (%)            | N/A   |
| ı | N/A                    | Gutte | er Lip Ht (in)   | N/A   | N/A        | Gutte | er X Slope (%)          | N/A   |
| I | N/A                    | Paint | ed X Walk1?      | Yes   | N/A        | Paint | ed X Walk2?             | Yes   |
|   |                        | X Wa  | lk 1 Direction   | To NW |            | X Wa  | lk 2 Direction          | To SW |
| I | N/A                    | X Wa  | lk 1 Width (in)  | 72.0  | N/A        | X Wa  | lk 2 Width (in)         | 109.0 |
|   |                        | X Wa  | lk 1 Slope (%)   | 3.7   |            | X Wa  | lk 2 Slope (%)          | 0.3   |
|   |                        | X Wa  | lk 1 X Slope (%) | 0.5   |            | X Wa  | lk 2 X Slope (%)        | 2.0   |
| I | N/A                    | Ram   | inside XWalk1?   | Yes   | N/A        | Ram   | o inside XWalk2?        | Yes   |
|   |                        | Road  | Slope (%)        | 0.4   | N/A        | Clear | Space?                  | N/A   |
|   |                        | Road  | X Slope (%)      | 5.8   | N/A        | Clear | Space to XWalk (in)     | N/A   |
|   | N/A                    | Any ( | Obstructions?    | N/A   | N/A        | Storn | n Grate/Utility Hazard? | N/A   |
|   |                        | Obst  | ruction Type     |       |            | Storn | n Grate/Utility Type    |       |
|   |                        |       |                  | N/A   |            |       |                         | N/A   |