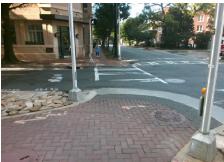

## Field Measurements/Component Compliance

**N CHURCH ST** Street 1 Name Stop Condition-Street 2 Signal Street 2 Name W 9TH ST Stop Condition-Street 1

**Remove & Replace Curb Ramp With Two New Directional Ramps or** Equivalent.

Surveyor Notes:

N/A

PROW/ADA:

R304.5.3

Signal

Total Cost: 3200.00

|   | Compliance Description |       |                  | Data  | Compliance |       | Description             | Data  |
|---|------------------------|-------|------------------|-------|------------|-------|-------------------------|-------|
| ĺ | N/A                    | Ram   | Length (in)      | 92.0  | Yes        | Ram   | Slope (%)               | 5.6   |
| , | Yes                    | Ramp  | o Width (in)     | 119.0 | No         | Ram   | XSlope (%)              | 6.1   |
| ı | N/A                    | Flare | Type LT          | N/A   | N/A        | Flare | Type RT                 | N/A   |
| - | N/A                    | Flare | Slope LT (%)     | N/A   | N/A        | Flare | Slope RT (%)            | N/A   |
| - | N/A                    | Flare | Traversable LT?  | N/A   | N/A        | Flare | Traversable RT?         | N/A   |
| - | N/A                    | Land  | ing Length (in)  | N/A   | N/A        | DWS   | Provided?               | N/A   |
| - | N/A                    | Land  | ing Width (in)   | N/A   | N/A        | DWS   | Contrast?               | N/A   |
| - | N/A                    | Land  | ing Slope (%)    | N/A   | N/A        | DWS   | Length (in)             | N/A   |
| - | N/A                    | Land  | ing X Slope (%)  | N/A   | N/A        | DWS   | Full Width?             | N/A   |
| 1 | N/A                    | Land  | ing Curb? (Y/N)  | N/A   | N/A        | DWS   | Offset (in)             | N/A   |
| 1 | N/A                    | Share | ed Landing?      | N/A   |            |       |                         |       |
| 1 | N/A                    | Gutte | er Ponding?      | N/A   | N/A        | Gutte | er Slope (%)            | N/A   |
| ı | N/A                    | Gutte | er Lip Ht (in)   | N/A   | N/A        | Gutte | er X Slope (%)          | N/A   |
| I | N/A                    | Paint | ed X Walk1?      | Yes   | N/A        | Paint | ed X Walk2?             | Yes   |
|   |                        | X Wa  | lk 1 Direction   | To NW |            | X Wa  | lk 2 Direction          | To SW |
| I | N/A                    | X Wa  | lk 1 Width (in)  | 72.0  | N/A        | X Wa  | lk 2 Width (in)         | 109.0 |
|   |                        | X Wa  | lk 1 Slope (%)   | 3.7   |            | X Wa  | lk 2 Slope (%)          | 0.3   |
|   |                        | X Wa  | lk 1 X Slope (%) | 0.5   |            | X Wa  | lk 2 X Slope (%)        | 2.0   |
| I | N/A                    | Ram   | inside XWalk1?   | Yes   | N/A        | Ram   | o inside XWalk2?        | Yes   |
|   |                        | Road  | Slope (%)        | 0.4   | N/A        | Clear | Space?                  | N/A   |
|   |                        | Road  | X Slope (%)      | 5.8   | N/A        | Clear | Space to XWalk (in)     | N/A   |
|   | N/A                    | Any ( | Obstructions?    | N/A   | N/A        | Storn | n Grate/Utility Hazard? | N/A   |
|   |                        | Obst  | ruction Type     |       |            | Storn | n Grate/Utility Type    |       |
|   |                        |       |                  | N/A   |            |       |                         | N/A   |