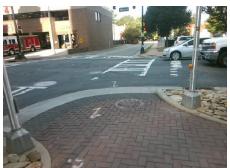

## Field Measurements/Component Compliance

**N CHURCH ST** Street 1 Name Stop Condition-Street 2 Signal Street 2 Name W 9TH ST Stop Condition-Street 1

**Remove & Replace Curb Ramp With Two New Directional Ramps or** Equivalent.

Surveyor Notes:

N/A

PROW/ADA:

R304.5.3

Signal

Total Cost: 3200.00

|   | Compliance Description |       |                  | Data  | Compliance |       | Description             | Data  |
|---|------------------------|-------|------------------|-------|------------|-------|-------------------------|-------|
| ĺ | N/A                    | Ram   | Length (in)      | 92.0  | Yes        | Ram   | Slope (%)               | 5.6   |
| , | Yes                    | Ramp  | o Width (in)     | 119.0 | No         | Ram   | XSlope (%)              | 6.1   |
| ı | N/A                    | Flare | Type LT          | N/A   | N/A        | Flare | Type RT                 | N/A   |
| - | N/A                    | Flare | Slope LT (%)     | N/A   | N/A        | Flare | Slope RT (%)            | N/A   |
| - | N/A                    | Flare | Traversable LT?  | N/A   | N/A        | Flare | Traversable RT?         | N/A   |
| - | N/A                    | Land  | ing Length (in)  | N/A   | N/A        | DWS   | Provided?               | N/A   |
| - | N/A                    | Land  | ing Width (in)   | N/A   | N/A        | DWS   | Contrast?               | N/A   |
| - | N/A                    | Land  | ing Slope (%)    | N/A   | N/A        | DWS   | Length (in)             | N/A   |
| - | N/A                    | Land  | ing X Slope (%)  | N/A   | N/A        | DWS   | Full Width?             | N/A   |
| 1 | N/A                    | Land  | ing Curb? (Y/N)  | N/A   | N/A        | DWS   | Offset (in)             | N/A   |
| 1 | N/A                    | Share | ed Landing?      | N/A   |            |       |                         |       |
| 1 | N/A                    | Gutte | er Ponding?      | N/A   | N/A        | Gutte | er Slope (%)            | N/A   |
| ı | N/A                    | Gutte | er Lip Ht (in)   | N/A   | N/A        | Gutte | er X Slope (%)          | N/A   |
| I | N/A                    | Paint | ed X Walk1?      | Yes   | N/A        | Paint | ed X Walk2?             | Yes   |
|   |                        | X Wa  | lk 1 Direction   | To NW |            | X Wa  | lk 2 Direction          | To SW |
| I | N/A                    | X Wa  | lk 1 Width (in)  | 72.0  | N/A        | X Wa  | lk 2 Width (in)         | 109.0 |
|   |                        | X Wa  | lk 1 Slope (%)   | 3.7   |            | X Wa  | lk 2 Slope (%)          | 0.3   |
|   |                        | X Wa  | lk 1 X Slope (%) | 0.5   |            | X Wa  | lk 2 X Slope (%)        | 2.0   |
| I | N/A                    | Ram   | inside XWalk1?   | Yes   | N/A        | Ram   | o inside XWalk2?        | Yes   |
|   |                        | Road  | Slope (%)        | 0.4   | N/A        | Clear | Space?                  | N/A   |
|   |                        | Road  | X Slope (%)      | 5.8   | N/A        | Clear | Space to XWalk (in)     | N/A   |
|   | N/A                    | Any ( | Obstructions?    | N/A   | N/A        | Storn | n Grate/Utility Hazard? | N/A   |
|   |                        | Obst  | ruction Type     |       |            | Storn | n Grate/Utility Type    |       |
|   |                        |       |                  | N/A   |            |       |                         | N/A   |