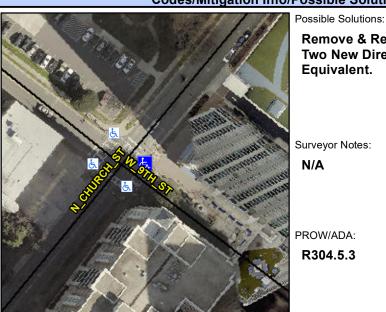

## **Access Compliance Report Public Rights-of-Way** (Curb Ramps)

Intersection ID: 11739 Main Street: W 9TH ST Cross Street: N\_CHURCH\_ST Location: ADA ID: EB87715309CF Ramp Type: PerpDiag Initial Pass/Fail: Fail **Overall Compliance: No Severity Score:** 12.5

## Field Measurements/Component Compliance

**N CHURCH ST** Street 1 Name Stop Condition-Street 2 Signal Street 2 Name W 9TH ST Stop Condition-Street 1

**Remove & Replace Curb Ramp With Two New Directional Ramps or** Equivalent.

Surveyor Notes:

N/A

PROW/ADA:

R304.5.3

Signal

Total Cost: 3200.00

|   | Compliance Description |       |                  | Data  | Compliance |       | Description             | Data  |
|---|------------------------|-------|------------------|-------|------------|-------|-------------------------|-------|
| ĺ | N/A                    | Ram   | Length (in)      | 92.0  | Yes        | Ram   | Slope (%)               | 5.6   |
| , | Yes                    | Ramp  | o Width (in)     | 119.0 | No         | Ram   | XSlope (%)              | 6.1   |
| ı | N/A                    | Flare | Type LT          | N/A   | N/A        | Flare | Type RT                 | N/A   |
| - | N/A                    | Flare | Slope LT (%)     | N/A   | N/A        | Flare | Slope RT (%)            | N/A   |
| - | N/A                    | Flare | Traversable LT?  | N/A   | N/A        | Flare | Traversable RT?         | N/A   |
| - | N/A                    | Land  | ing Length (in)  | N/A   | N/A        | DWS   | Provided?               | N/A   |
| - | N/A                    | Land  | ing Width (in)   | N/A   | N/A        | DWS   | Contrast?               | N/A   |
| - | N/A                    | Land  | ing Slope (%)    | N/A   | N/A        | DWS   | Length (in)             | N/A   |
| - | N/A                    | Land  | ing X Slope (%)  | N/A   | N/A        | DWS   | Full Width?             | N/A   |
| 1 | N/A                    | Land  | ing Curb? (Y/N)  | N/A   | N/A        | DWS   | Offset (in)             | N/A   |
| 1 | N/A                    | Share | ed Landing?      | N/A   |            |       |                         |       |
| 1 | N/A                    | Gutte | er Ponding?      | N/A   | N/A        | Gutte | er Slope (%)            | N/A   |
| ı | N/A                    | Gutte | er Lip Ht (in)   | N/A   | N/A        | Gutte | er X Slope (%)          | N/A   |
| I | N/A                    | Paint | ed X Walk1?      | Yes   | N/A        | Paint | ed X Walk2?             | Yes   |
|   |                        | X Wa  | lk 1 Direction   | To NW |            | X Wa  | lk 2 Direction          | To SW |
| I | N/A                    | X Wa  | lk 1 Width (in)  | 72.0  | N/A        | X Wa  | lk 2 Width (in)         | 109.0 |
|   |                        | X Wa  | lk 1 Slope (%)   | 3.7   |            | X Wa  | lk 2 Slope (%)          | 0.3   |
|   |                        | X Wa  | lk 1 X Slope (%) | 0.5   |            | X Wa  | lk 2 X Slope (%)        | 2.0   |
| I | N/A                    | Ram   | inside XWalk1?   | Yes   | N/A        | Ram   | o inside XWalk2?        | Yes   |
|   |                        | Road  | Slope (%)        | 0.4   | N/A        | Clear | Space?                  | N/A   |
|   |                        | Road  | X Slope (%)      | 5.8   | N/A        | Clear | Space to XWalk (in)     | N/A   |
|   | N/A                    | Any ( | Obstructions?    | N/A   | N/A        | Storn | n Grate/Utility Hazard? | N/A   |
|   |                        | Obst  | ruction Type     |       |            | Storn | n Grate/Utility Type    |       |
|   |                        |       |                  | N/A   |            |       |                         | N/A   |