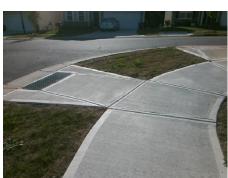

## Access Compliance Report Public Rights-of-Way (Curb Ramps)

Data

N/A

N/A

N/A

8.1

Good

Intersection ID: 53965 Main Street: MAGNOLIA\_LILY\_AV Cross Street: SPRING\_SPRUCE\_LN Location: NW
ADA ID: EB89B8C80DD9 Ramp Type: Combination2 Initial Pass/Fail: Fail Overall Compliance: No Severity Score: 46.25

Street 1 Name
StopSign
Stop Condition-Street 1
Street 2 Name
N/A
Stop Condition-Street 2
N/A

| Possible Solutions.             |  |  |  |  |  |
|---------------------------------|--|--|--|--|--|
| Remove & Replace Entire Ramp.   |  |  |  |  |  |
| •                               |  |  |  |  |  |
|                                 |  |  |  |  |  |
|                                 |  |  |  |  |  |
|                                 |  |  |  |  |  |
|                                 |  |  |  |  |  |
|                                 |  |  |  |  |  |
| Surveyor Notes:                 |  |  |  |  |  |
| •                               |  |  |  |  |  |
| N/A                             |  |  |  |  |  |
|                                 |  |  |  |  |  |
|                                 |  |  |  |  |  |
|                                 |  |  |  |  |  |
| PROW/ADA:                       |  |  |  |  |  |
| Not Found   D204 5 4   D204 2 2 |  |  |  |  |  |
| Not Found, R304.5.1, R304.2.2,  |  |  |  |  |  |
| R304.5.3, R304.3.2              |  |  |  |  |  |
|                                 |  |  |  |  |  |
|                                 |  |  |  |  |  |
|                                 |  |  |  |  |  |
|                                 |  |  |  |  |  |
|                                 |  |  |  |  |  |
|                                 |  |  |  |  |  |
|                                 |  |  |  |  |  |