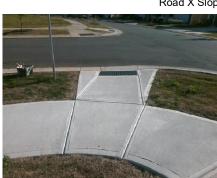

## Access Compliance Report Public Rights-of-Way (Curb Ramps)

Data

N/A

N/A

N/A

8.1

Good

Intersection ID: 53965 Main Street: MAGNOLIA\_LILY\_AV Cross Street: SPRING\_SPRUCE\_LN Location: NW
ADA ID: EB89B8C80DD9 Ramp Type: Combination2 Initial Pass/Fail: Fail Overall Compliance: No Severity Score: 46.25

Street 1 Name
StopSign
Stop Condition-Street 1
Street 2 Name
N/A
Stop Condition-Street 2
N/A

| Possible Solutions.             |  |  |  |  |  |
|---------------------------------|--|--|--|--|--|
| Remove & Replace Entire Ramp.   |  |  |  |  |  |
| •                               |  |  |  |  |  |
|                                 |  |  |  |  |  |
|                                 |  |  |  |  |  |
|                                 |  |  |  |  |  |
|                                 |  |  |  |  |  |
|                                 |  |  |  |  |  |
| Surveyor Notes:                 |  |  |  |  |  |
| •                               |  |  |  |  |  |
| N/A                             |  |  |  |  |  |
|                                 |  |  |  |  |  |
|                                 |  |  |  |  |  |
|                                 |  |  |  |  |  |
| PROW/ADA:                       |  |  |  |  |  |
| Not Found   D204 5 4   D204 2 2 |  |  |  |  |  |
| Not Found, R304.5.1, R304.2.2,  |  |  |  |  |  |
| R304.5.3, R304.3.2              |  |  |  |  |  |
|                                 |  |  |  |  |  |
|                                 |  |  |  |  |  |
|                                 |  |  |  |  |  |
|                                 |  |  |  |  |  |
|                                 |  |  |  |  |  |
|                                 |  |  |  |  |  |
|                                 |  |  |  |  |  |