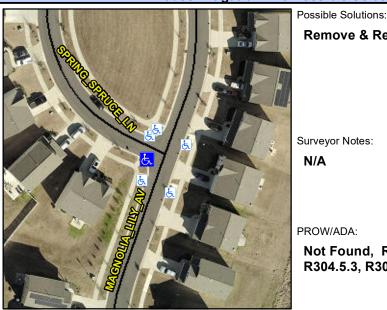

## Access Compliance Report Public Rights-of-Way (Curb Ramps)

Data

N/A

N/A

N/A

8.1

Good

Intersection ID: 53965 Main Street: MAGNOLIA\_LILY\_AV Cross Street: SPRING\_SPRUCE\_LN Location: NW
ADA ID: EB89B8C80DD9 Ramp Type: Combination2 Initial Pass/Fail: Fail Overall Compliance: No Severity Score: 46.25

Street 1 Name
StopSign
Stop Condition-Street 1
Street 2 Name
N/A
Stop Condition-Street 2
N/A

| Possible Solutions.             |  |  |  |  |  |
|---------------------------------|--|--|--|--|--|
| Remove & Replace Entire Ramp.   |  |  |  |  |  |
| •                               |  |  |  |  |  |
|                                 |  |  |  |  |  |
|                                 |  |  |  |  |  |
|                                 |  |  |  |  |  |
|                                 |  |  |  |  |  |
|                                 |  |  |  |  |  |
| Surveyor Notes:                 |  |  |  |  |  |
| •                               |  |  |  |  |  |
| N/A                             |  |  |  |  |  |
|                                 |  |  |  |  |  |
|                                 |  |  |  |  |  |
|                                 |  |  |  |  |  |
| PROW/ADA:                       |  |  |  |  |  |
| Not Found   D204 5 4   D204 2 2 |  |  |  |  |  |
| Not Found, R304.5.1, R304.2.2,  |  |  |  |  |  |
| R304.5.3, R304.3.2              |  |  |  |  |  |
|                                 |  |  |  |  |  |
|                                 |  |  |  |  |  |
|                                 |  |  |  |  |  |
|                                 |  |  |  |  |  |
|                                 |  |  |  |  |  |
|                                 |  |  |  |  |  |
|                                 |  |  |  |  |  |