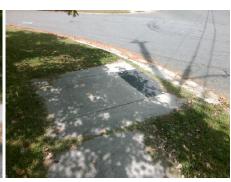

N/A

N/A

Total Cost:

\$ 1850.00

| Field Measurements/Component Compliance |                       |       |                        |                             |      |
|-----------------------------------------|-----------------------|-------|------------------------|-----------------------------|------|
| Compliance Description                  |                       | Data  | Compliance Description |                             | Data |
| N/A                                     | Ramp Length (in)      | 92.0  | Yes                    | Ramp Slope (%)              | 5.2  |
| No                                      | Ramp Width (in)       | 47.5  | No                     | Ramp XSlope (%)             | 5.8  |
| N/A                                     | Flare Type LT         | N/A   | N/A                    | Flare Type RT               | N/A  |
| N/A                                     | Flare Slope LT (%)    | N/A   | N/A                    | Flare Slope RT (%)          | N/A  |
| N/A                                     | Flare Traversable LT? | N/A   | N/A                    | Flare Traversable RT?       | N/A  |
| N/A                                     | Landing Length (in)   | N/A   | N/A                    | DWS Provided?               | N/A  |
| N/A                                     | Landing Width (in)    | N/A   | N/A                    | DWS Contrast?               | N/A  |
| N/A                                     | Landing Slope (%)     | N/A   | N/A                    | DWS Length (in)             | N/A  |
| N/A                                     | Landing X Slope (%)   | N/A   | N/A                    | DWS Full Width?             | N/A  |
| N/A                                     | Landing Curb? (Y/N)   | N/A   | N/A                    | DWS Offset (in)             | N/A  |
| N/A                                     | Shared Landing?       | N/A   |                        |                             |      |
| N/A                                     | Gutter Ponding?       | N/A   | N/A                    | Gutter Slope (%)            | N/A  |
| N/A                                     | Gutter Lip Ht (in)    | N/A   | N/A                    | Gutter X Slope (%)          | N/A  |
| N/A                                     | Painted X Walk1?      | No    | N/A                    | Painted X Walk2?            | N/A  |
|                                         | X Walk 1 Direction    | To NE |                        | X Walk 2 Direction          | N/A  |
| N/A                                     | X Walk 1 Width (in)   | N/A   | N/A                    | X Walk 2 Width (in)         | N/A  |
|                                         | X Walk 1 Slope (%)    | 5.3   |                        | X Walk 2 Slope (%)          | N/A  |
|                                         | X Walk 1 X Slope (%)  | 2.9   |                        | X Walk 2 X Slope (%)        | N/A  |
| N/A                                     | Ramp inside XWalk1?   | N/A   | N/A                    | Ramp inside XWalk2?         | N/A  |
|                                         | Road Slope (%)        | N/A   | N/A                    | Clear Space?                | N/A  |
|                                         | Road X Slope (%)      | N/A   | N/A                    | Clear Space to XWalk (in)   | N/A  |
| N/A                                     | Any Obstructions?     | N/A   | N/A                    | Storm Grate/Utility Hazard? | N/A  |
|                                         | Obstruction Type      |       |                        | Storm Grate/Utility Type    |      |
|                                         |                       | N/A   |                        |                             | N/A  |
|                                         |                       |       | Yes                    | Surface Condition? (G/P)    | Good |