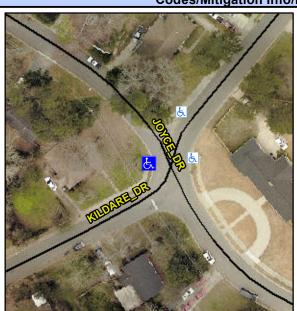

## Access Compliance Report Public Rights-of-Way (Curb Ramps)

Intersection ID: 10207 Main Street: JOYCE\_DR Cross Street: KILDARE\_DR Location: W

ADA ID: EB904A9118EA Ramp Type: Perp Initial Pass/Fail: Fail Overall Compliance: No Severity Score: 21.25