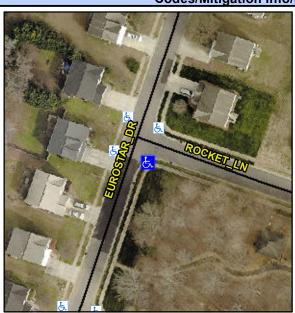

## Access Compliance Report Public Rights-of-Way (Curb Ramps)

Intersection ID: 30311 Main Street: EUROSTAR\_DR Cross Street: ROCKET\_LN Location: S

ADA ID: EB95267A6D1C Ramp Type: PerpDiag Initial Pass/Fail: Fail Overall Compliance: No Severity Score: 10