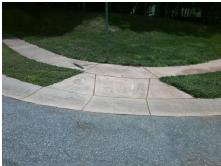

## Field Measurements/Component Compliance

Street 1 Name
Stop Condition-Street 2
Street 2 Name
Stop Condition-Street 1

ROCKET LN StopSign EUROSTAR DR None

| Possible Solutions:                                                            |
|--------------------------------------------------------------------------------|
| Remove & Replace Curb Ramp With<br>Two New Directional Ramps or<br>Equivalent. |
| Surveyor Notes: N/A                                                            |
| PROW/ADA: Not Found, R304.5.1, R304.5.3                                        |

Total Cost: \$ 3200.00

| Field Measurements/Component Compilance |                       |       |      |                             |       |  |
|-----------------------------------------|-----------------------|-------|------|-----------------------------|-------|--|
| Compliance Description                  |                       | Data  | Comp | liance Description          | Data  |  |
| N/A                                     | Ramp Length (in)      | 46.0  | Yes  | Ramp Slope (%)              | 8.1   |  |
| No                                      | Ramp Width (in)       | 41.0  | No   | Ramp XSlope (%)             | 3.5   |  |
| N/A                                     | Flare Type LT         | N/A   | N/A  | Flare Type RT               | N/A   |  |
| N/A                                     | Flare Slope LT (%)    | N/A   | N/A  | Flare Slope RT (%)          | N/A   |  |
| N/A                                     | Flare Traversable LT? | N/A   | N/A  | Flare Traversable RT?       | N/A   |  |
| N/A                                     | Landing Length (in)   | N/A   | N/A  | DWS Provided?               | N/A   |  |
| N/A                                     | Landing Width (in)    | N/A   | N/A  | DWS Contrast?               | N/A   |  |
| N/A                                     | Landing Slope (%)     | N/A   | N/A  | DWS Length (in)             | N/A   |  |
| N/A                                     | Landing X Slope (%)   | N/A   | N/A  | DWS Full Width?             | N/A   |  |
| N/A                                     | Landing Curb? (Y/N)   | N/A   | N/A  | DWS Offset (in)             | N/A   |  |
| N/A                                     | Shared Landing?       | N/A   |      |                             |       |  |
| N/A                                     | Gutter Ponding?       | N/A   | N/A  | Gutter Slope (%)            | N/A   |  |
| N/A                                     | Gutter Lip Ht (in)    | N/A   | N/A  | Gutter X Slope (%)          | N/A   |  |
| N/A                                     | Painted X Walk1?      | No    | N/A  | Painted X Walk2?            | No    |  |
|                                         | X Walk 1 Direction    | To NE |      | X Walk 2 Direction          | To NW |  |
| N/A                                     | X Walk 1 Width (in)   | N/A   | N/A  | X Walk 2 Width (in)         | N/A   |  |
|                                         | X Walk 1 Slope (%)    | 1.8   |      | X Walk 2 Slope (%)          | 2.9   |  |
|                                         | X Walk 1 X Slope (%)  | 4.7   |      | X Walk 2 X Slope (%)        | 0.5   |  |
| N/A                                     | Ramp inside XWalk1?   | N/A   | N/A  | Ramp inside XWalk2?         | N/A   |  |
|                                         | Road Slope (%)        | 1.5   | N/A  | Clear Space?                | N/A   |  |
|                                         | Road X Slope (%)      | 3.8   | N/A  | Clear Space to XWalk (in)   | N/A   |  |
| N/A                                     | Any Obstructions?     | N/A   | N/A  | Storm Grate/Utility Hazard? | N/A   |  |