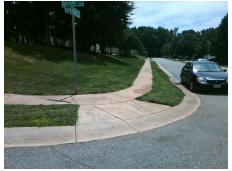

## Field Measurements/Component Compliance

Street 1 Name
Stop Condition-Street 2
Street 2 Name
Stop Condition-Street 1

ROCKET LN StopSign EUROSTAR DR None

| Possible Solutions:                                                            |
|--------------------------------------------------------------------------------|
| Remove & Replace Curb Ramp With<br>Two New Directional Ramps or<br>Equivalent. |
| Surveyor Notes: N/A                                                            |
| PROW/ADA: Not Found, R304.5.1, R304.5.3                                        |

Total Cost: \$ 3200.00

| Field Measurements/Component Compilance |                       |       |      |                             |       |  |
|-----------------------------------------|-----------------------|-------|------|-----------------------------|-------|--|
| Compliance Description                  |                       | Data  | Comp | liance Description          | Data  |  |
| N/A                                     | Ramp Length (in)      | 46.0  | Yes  | Ramp Slope (%)              | 8.1   |  |
| No                                      | Ramp Width (in)       | 41.0  | No   | Ramp XSlope (%)             | 3.5   |  |
| N/A                                     | Flare Type LT         | N/A   | N/A  | Flare Type RT               | N/A   |  |
| N/A                                     | Flare Slope LT (%)    | N/A   | N/A  | Flare Slope RT (%)          | N/A   |  |
| N/A                                     | Flare Traversable LT? | N/A   | N/A  | Flare Traversable RT?       | N/A   |  |
| N/A                                     | Landing Length (in)   | N/A   | N/A  | DWS Provided?               | N/A   |  |
| N/A                                     | Landing Width (in)    | N/A   | N/A  | DWS Contrast?               | N/A   |  |
| N/A                                     | Landing Slope (%)     | N/A   | N/A  | DWS Length (in)             | N/A   |  |
| N/A                                     | Landing X Slope (%)   | N/A   | N/A  | DWS Full Width?             | N/A   |  |
| N/A                                     | Landing Curb? (Y/N)   | N/A   | N/A  | DWS Offset (in)             | N/A   |  |
| N/A                                     | Shared Landing?       | N/A   |      |                             |       |  |
| N/A                                     | Gutter Ponding?       | N/A   | N/A  | Gutter Slope (%)            | N/A   |  |
| N/A                                     | Gutter Lip Ht (in)    | N/A   | N/A  | Gutter X Slope (%)          | N/A   |  |
| N/A                                     | Painted X Walk1?      | No    | N/A  | Painted X Walk2?            | No    |  |
|                                         | X Walk 1 Direction    | To NE |      | X Walk 2 Direction          | To NW |  |
| N/A                                     | X Walk 1 Width (in)   | N/A   | N/A  | X Walk 2 Width (in)         | N/A   |  |
|                                         | X Walk 1 Slope (%)    | 1.8   |      | X Walk 2 Slope (%)          | 2.9   |  |
|                                         | X Walk 1 X Slope (%)  | 4.7   |      | X Walk 2 X Slope (%)        | 0.5   |  |
| N/A                                     | Ramp inside XWalk1?   | N/A   | N/A  | Ramp inside XWalk2?         | N/A   |  |
|                                         | Road Slope (%)        | 1.5   | N/A  | Clear Space?                | N/A   |  |
|                                         | Road X Slope (%)      | 3.8   | N/A  | Clear Space to XWalk (in)   | N/A   |  |
| N/A                                     | Any Obstructions?     | N/A   | N/A  | Storm Grate/Utility Hazard? | N/A   |  |