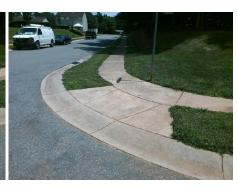

## Field Measurements/Component Compliance

Street 1 Name
Stop Condition-Street 2
Street 2 Name
Stop Condition-Street 1

ROCKET LN StopSign EUROSTAR DR None

| Possible Solutions:                                                            |
|--------------------------------------------------------------------------------|
| Remove & Replace Curb Ramp With<br>Two New Directional Ramps or<br>Equivalent. |
| Surveyor Notes: N/A                                                            |
| PROW/ADA: Not Found, R304.5.1, R304.5.3                                        |

Total Cost: \$ 3200.00

| Field Measurements/Component Compilance |                       |       |      |                             |       |  |
|-----------------------------------------|-----------------------|-------|------|-----------------------------|-------|--|
| Compliance Description                  |                       | Data  | Comp | liance Description          | Data  |  |
| N/A                                     | Ramp Length (in)      | 46.0  | Yes  | Ramp Slope (%)              | 8.1   |  |
| No                                      | Ramp Width (in)       | 41.0  | No   | Ramp XSlope (%)             | 3.5   |  |
| N/A                                     | Flare Type LT         | N/A   | N/A  | Flare Type RT               | N/A   |  |
| N/A                                     | Flare Slope LT (%)    | N/A   | N/A  | Flare Slope RT (%)          | N/A   |  |
| N/A                                     | Flare Traversable LT? | N/A   | N/A  | Flare Traversable RT?       | N/A   |  |
| N/A                                     | Landing Length (in)   | N/A   | N/A  | DWS Provided?               | N/A   |  |
| N/A                                     | Landing Width (in)    | N/A   | N/A  | DWS Contrast?               | N/A   |  |
| N/A                                     | Landing Slope (%)     | N/A   | N/A  | DWS Length (in)             | N/A   |  |
| N/A                                     | Landing X Slope (%)   | N/A   | N/A  | DWS Full Width?             | N/A   |  |
| N/A                                     | Landing Curb? (Y/N)   | N/A   | N/A  | DWS Offset (in)             | N/A   |  |
| N/A                                     | Shared Landing?       | N/A   |      |                             |       |  |
| N/A                                     | Gutter Ponding?       | N/A   | N/A  | Gutter Slope (%)            | N/A   |  |
| N/A                                     | Gutter Lip Ht (in)    | N/A   | N/A  | Gutter X Slope (%)          | N/A   |  |
| N/A                                     | Painted X Walk1?      | No    | N/A  | Painted X Walk2?            | No    |  |
|                                         | X Walk 1 Direction    | To NE |      | X Walk 2 Direction          | To NW |  |
| N/A                                     | X Walk 1 Width (in)   | N/A   | N/A  | X Walk 2 Width (in)         | N/A   |  |
|                                         | X Walk 1 Slope (%)    | 1.8   |      | X Walk 2 Slope (%)          | 2.9   |  |
|                                         | X Walk 1 X Slope (%)  | 4.7   |      | X Walk 2 X Slope (%)        | 0.5   |  |
| N/A                                     | Ramp inside XWalk1?   | N/A   | N/A  | Ramp inside XWalk2?         | N/A   |  |
|                                         | Road Slope (%)        | 1.5   | N/A  | Clear Space?                | N/A   |  |
|                                         | Road X Slope (%)      | 3.8   | N/A  | Clear Space to XWalk (in)   | N/A   |  |
| N/A                                     | Any Obstructions?     | N/A   | N/A  | Storm Grate/Utility Hazard? | N/A   |  |