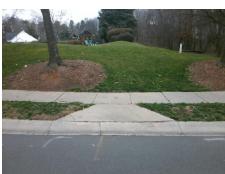

## **Access Compliance Report Public Rights-of-Way** (Curb Ramps)

Data

3.7

5.3

N/A

Good

12.1

Intersection ID: 3262 Main Street: HIGHCROFT LN **Cross Street: SUFFIELD CT** Location: NW Initial Pass/Fail: Fail **Overall Compliance: No Severity Score:** ADA ID: EB95C0DF9E0D Ramp Type: BlendTrans1 12.5

Data

47.0

48.0

N/A

N/A

N/A

**HIGHCROFT LN** Street 1 Name Stop Condition-Street 1 None N/A Street 2 Name Stop Condition-Street 2 N/A Possible Solutions: Remove & Replace Curb Ramp With Two New Directional Ramps or Equivalent. Surveyor Notes: N/A PROW/ADA: Not Found, R304.5.3