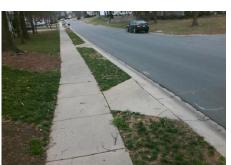

## **Access Compliance Report Public Rights-of-Way** (Curb Ramps)

Data

3.7

5.3

N/A

Good

12.1

Intersection ID: 3262 Main Street: HIGHCROFT LN **Cross Street: SUFFIELD CT** Location: NW Initial Pass/Fail: Fail **Overall Compliance: No Severity Score:** ADA ID: EB95C0DF9E0D Ramp Type: BlendTrans1 12.5

Data

47.0

48.0

N/A

N/A

N/A

**HIGHCROFT LN** Street 1 Name Stop Condition-Street 1 None N/A Street 2 Name Stop Condition-Street 2 N/A Possible Solutions: Remove & Replace Curb Ramp With Two New Directional Ramps or Equivalent. Surveyor Notes: N/A PROW/ADA: Not Found, R304.5.3