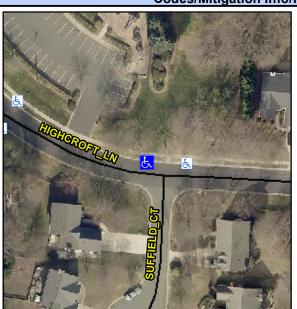

## **Access Compliance Report Public Rights-of-Way** (Curb Ramps)

Data

3.7

5.3

N/A

Good

12.1

Intersection ID: 3262 Main Street: HIGHCROFT LN **Cross Street: SUFFIELD CT** Location: NW Initial Pass/Fail: Fail **Overall Compliance: No Severity Score:** ADA ID: EB95C0DF9E0D Ramp Type: BlendTrans1 12.5

Data

47.0

48.0

N/A

N/A

N/A

**HIGHCROFT LN** Street 1 Name Stop Condition-Street 1 None N/A Street 2 Name Stop Condition-Street 2 N/A Possible Solutions: Remove & Replace Curb Ramp With Two New Directional Ramps or Equivalent. Surveyor Notes: N/A PROW/ADA: Not Found, R304.5.3