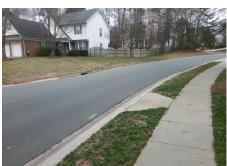

## **Access Compliance Report Public Rights-of-Way** (Curb Ramps)

Data

3.7

5.3

N/A

Good

12.1

Intersection ID: 3262 Main Street: HIGHCROFT LN **Cross Street: SUFFIELD CT** Location: NW Initial Pass/Fail: Fail **Overall Compliance: No Severity Score:** ADA ID: EB95C0DF9E0D Ramp Type: BlendTrans1 12.5

Data

47.0

48.0

N/A

N/A

N/A

**HIGHCROFT LN** Street 1 Name Stop Condition-Street 1 None N/A Street 2 Name Stop Condition-Street 2 N/A Possible Solutions: Remove & Replace Curb Ramp With Two New Directional Ramps or Equivalent. Surveyor Notes: N/A PROW/ADA: Not Found, R304.5.3