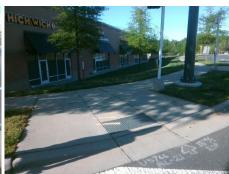

## Field Measurements/Component Compliance

WALKER BRANCH DR Street 1 Name Stop Condition-Street 2 Signal Street 2 Name N/A Stop Condition-Street 1 N/A Possible Solutions: Remove & Replace Entire Ramp. Surveyor Notes: N/A PROW/ADA: Not Found, R304.5.1, R304.5.3

Total Cost: 1850.00

| Compl | iance Description     | Data  | Compl | iance  | Description           | Data |
|-------|-----------------------|-------|-------|--------|-----------------------|------|
| N/A   | Ramp Length (in)      | 96.0  | Yes   | Ramp   | Slope (%)             | 6.5  |
| No    | Ramp Width (in)       | 44.0  | No    | Ramp   | XSlope (%)            | 3.2  |
| N/A   | Flare Type LT         | N/A   | N/A   | Flare  | Type RT               | N/A  |
| N/A   | Flare Slope LT (%)    | N/A   | N/A   | Flare  | Slope RT (%)          | N/A  |
| N/A   | Flare Traversable LT? | N/A   | N/A   | Flare  | Traversable RT?       | N/A  |
| N/A   | Landing Length (in)   | N/A   | N/A   | DWS    | Provided?             | N/A  |
| N/A   | Landing Width (in)    | N/A   | N/A   | DWS    | Contrast?             | N/A  |
| N/A   | Landing Slope (%)     | N/A   | N/A   | DWS    | Length (in)           | N/A  |
| N/A   | Landing X Slope (%)   | N/A   | N/A   | DWS    | Full Width?           | N/A  |
| N/A   | Landing Curb? (Y/N)   | N/A   | N/A   | DWS    | Offset (in)           | N/A  |
| N/A   | Shared Landing?       | N/A   |       |        |                       |      |
| N/A   | Gutter Ponding?       | N/A   | N/A   | Gutte  | r Slope (%)           | N/A  |
| N/A   | Gutter Lip Ht (in)    | N/A   | N/A   | Gutte  | r X Slope (%)         | N/A  |
| N/A   | Painted X Walk1?      | Yes   | N/A   | Painte | ed X Walk2?           | N/A  |
|       | X Walk 1 Direction    | To NE |       | X Wal  | lk 2 Direction        | N/A  |
| N/A   | X Walk 1 Width (in)   | 104.0 | N/A   | X Wal  | lk 2 Width (in)       | N/A  |
|       | X Walk 1 Slope (%)    | 3.0   |       | X Wal  | lk 2 Slope (%)        | N/A  |
|       | X Walk 1 X Slope (%)  | 1.8   |       | X Wal  | lk 2 X Slope (%)      | N/A  |
| N/A   | Ramp inside XWalk1?   | Yes   | N/A   | Ramp   | inside XWalk2?        | N/A  |
|       | Road Slope (%)        | N/A   | N/A   | Clear  | Space?                | N/A  |
|       | Road X Slope (%)      | N/A   | N/A   | Clear  | Space to XWalk (in)   | N/A  |
| N/A   | Any Obstructions?     | N/A   | N/A   | Storm  | Grate/Utility Hazard? | N/A  |
|       | Obstruction Type      |       |       | Storm  | Grate/Utility Type    |      |
|       |                       | N/A   |       |        |                       | N/A  |
|       |                       |       | Yes   | Surfac | ce Condition? (G/P)   | Good |