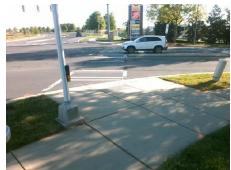

## Field Measurements/Component Compliance

WALKER BRANCH DR Street 1 Name Stop Condition-Street 2 Signal Street 2 Name N/A Stop Condition-Street 1 N/A Possible Solutions: Remove & Replace Entire Ramp. Surveyor Notes: N/A PROW/ADA: Not Found, R304.5.1, R304.5.3

Total Cost: 1850.00

| Compl | iance Description     | Data  | Compl | iance  | Description           | Data |
|-------|-----------------------|-------|-------|--------|-----------------------|------|
| N/A   | Ramp Length (in)      | 96.0  | Yes   | Ramp   | Slope (%)             | 6.5  |
| No    | Ramp Width (in)       | 44.0  | No    | Ramp   | XSlope (%)            | 3.2  |
| N/A   | Flare Type LT         | N/A   | N/A   | Flare  | Type RT               | N/A  |
| N/A   | Flare Slope LT (%)    | N/A   | N/A   | Flare  | Slope RT (%)          | N/A  |
| N/A   | Flare Traversable LT? | N/A   | N/A   | Flare  | Traversable RT?       | N/A  |
| N/A   | Landing Length (in)   | N/A   | N/A   | DWS    | Provided?             | N/A  |
| N/A   | Landing Width (in)    | N/A   | N/A   | DWS    | Contrast?             | N/A  |
| N/A   | Landing Slope (%)     | N/A   | N/A   | DWS    | Length (in)           | N/A  |
| N/A   | Landing X Slope (%)   | N/A   | N/A   | DWS    | Full Width?           | N/A  |
| N/A   | Landing Curb? (Y/N)   | N/A   | N/A   | DWS    | Offset (in)           | N/A  |
| N/A   | Shared Landing?       | N/A   |       |        |                       |      |
| N/A   | Gutter Ponding?       | N/A   | N/A   | Gutte  | r Slope (%)           | N/A  |
| N/A   | Gutter Lip Ht (in)    | N/A   | N/A   | Gutte  | r X Slope (%)         | N/A  |
| N/A   | Painted X Walk1?      | Yes   | N/A   | Painte | ed X Walk2?           | N/A  |
|       | X Walk 1 Direction    | To NE |       | X Wal  | lk 2 Direction        | N/A  |
| N/A   | X Walk 1 Width (in)   | 104.0 | N/A   | X Wal  | lk 2 Width (in)       | N/A  |
|       | X Walk 1 Slope (%)    | 3.0   |       | X Wal  | lk 2 Slope (%)        | N/A  |
|       | X Walk 1 X Slope (%)  | 1.8   |       | X Wal  | lk 2 X Slope (%)      | N/A  |
| N/A   | Ramp inside XWalk1?   | Yes   | N/A   | Ramp   | inside XWalk2?        | N/A  |
|       | Road Slope (%)        | N/A   | N/A   | Clear  | Space?                | N/A  |
|       | Road X Slope (%)      | N/A   | N/A   | Clear  | Space to XWalk (in)   | N/A  |
| N/A   | Any Obstructions?     | N/A   | N/A   | Storm  | Grate/Utility Hazard? | N/A  |
|       | Obstruction Type      |       |       | Storm  | Grate/Utility Type    |      |
|       |                       | N/A   |       |        |                       | N/A  |
|       |                       |       | Yes   | Surfac | ce Condition? (G/P)   | Good |