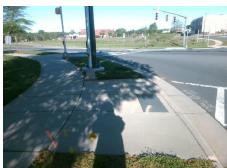

## Field Measurements/Component Compliance

WALKER BRANCH DR Street 1 Name Stop Condition-Street 2 Signal Street 2 Name N/A Stop Condition-Street 1 N/A Possible Solutions: Remove & Replace Entire Ramp. Surveyor Notes: N/A PROW/ADA: Not Found, R304.5.1, R304.5.3

Total Cost: 1850.00

| Compl | iance Description     | Data  | Compl | iance  | Description           | Data |
|-------|-----------------------|-------|-------|--------|-----------------------|------|
| N/A   | Ramp Length (in)      | 96.0  | Yes   | Ramp   | Slope (%)             | 6.5  |
| No    | Ramp Width (in)       | 44.0  | No    | Ramp   | XSlope (%)            | 3.2  |
| N/A   | Flare Type LT         | N/A   | N/A   | Flare  | Type RT               | N/A  |
| N/A   | Flare Slope LT (%)    | N/A   | N/A   | Flare  | Slope RT (%)          | N/A  |
| N/A   | Flare Traversable LT? | N/A   | N/A   | Flare  | Traversable RT?       | N/A  |
| N/A   | Landing Length (in)   | N/A   | N/A   | DWS    | Provided?             | N/A  |
| N/A   | Landing Width (in)    | N/A   | N/A   | DWS    | Contrast?             | N/A  |
| N/A   | Landing Slope (%)     | N/A   | N/A   | DWS    | Length (in)           | N/A  |
| N/A   | Landing X Slope (%)   | N/A   | N/A   | DWS    | Full Width?           | N/A  |
| N/A   | Landing Curb? (Y/N)   | N/A   | N/A   | DWS    | Offset (in)           | N/A  |
| N/A   | Shared Landing?       | N/A   |       |        |                       |      |
| N/A   | Gutter Ponding?       | N/A   | N/A   | Gutte  | r Slope (%)           | N/A  |
| N/A   | Gutter Lip Ht (in)    | N/A   | N/A   | Gutte  | r X Slope (%)         | N/A  |
| N/A   | Painted X Walk1?      | Yes   | N/A   | Painte | ed X Walk2?           | N/A  |
|       | X Walk 1 Direction    | To NE |       | X Wal  | lk 2 Direction        | N/A  |
| N/A   | X Walk 1 Width (in)   | 104.0 | N/A   | X Wal  | lk 2 Width (in)       | N/A  |
|       | X Walk 1 Slope (%)    | 3.0   |       | X Wal  | lk 2 Slope (%)        | N/A  |
|       | X Walk 1 X Slope (%)  | 1.8   |       | X Wal  | lk 2 X Slope (%)      | N/A  |
| N/A   | Ramp inside XWalk1?   | Yes   | N/A   | Ramp   | inside XWalk2?        | N/A  |
|       | Road Slope (%)        | N/A   | N/A   | Clear  | Space?                | N/A  |
|       | Road X Slope (%)      | N/A   | N/A   | Clear  | Space to XWalk (in)   | N/A  |
| N/A   | Any Obstructions?     | N/A   | N/A   | Storm  | Grate/Utility Hazard? | N/A  |
|       | Obstruction Type      |       |       | Storm  | Grate/Utility Type    |      |
|       |                       | N/A   |       |        |                       | N/A  |
|       |                       |       | Yes   | Surfac | ce Condition? (G/P)   | Good |