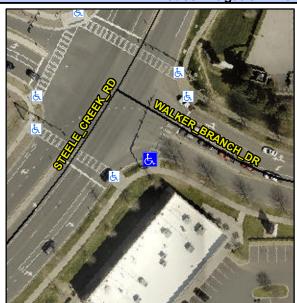

## **Access Compliance Report Public Rights-of-Way** (Curb Ramps)

Intersection ID: 48863 Main Street: STEELE CREEK RD Cross Street: WALKER BRANCH DR Location: SE ADA ID: EB9A2FE9510D Ramp Type: Perp Initial Pass/Fail: Fail **Overall Compliance: No Severity Score:** 10

## Field Measurements/Component Compliance

WALKER BRANCH DR Street 1 Name Stop Condition-Street 2 Signal Street 2 Name N/A Stop Condition-Street 1 N/A Possible Solutions: Remove & Replace Entire Ramp. Surveyor Notes: N/A PROW/ADA: Not Found, R304.5.1, R304.5.3