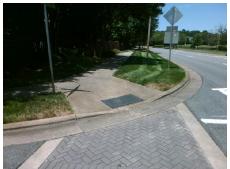

## **Access Compliance Report Public Rights-of-Way** (Curb Ramps)

Intersection ID: 42368 Main Street: FAIRVISTA DR **Cross Street: HIGHLAND CREEK PY** Location: SW ADA ID: EBA2AD10490E Ramp Type: PerpDiag Initial Pass/Fail: Fail **Overall Compliance: No Severity Score:** 12.5

## Field Measurements/Component Compliance

**FAIRVISTA DR** Street 1 Name Stop Condition-Street 2 Street 2 Name **HIGHLAND CREEK PY** Stop Condition-Street 1

Possible Solutions: Remove & Replace Curb Ramp With **Two New Directional Ramps or** Equivalent. Surveyor Notes: N/A PROW/ADA: R304.2.2