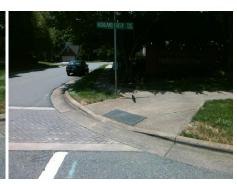

## **Access Compliance Report Public Rights-of-Way** (Curb Ramps)

Intersection ID: 42368 Main Street: FAIRVISTA DR **Cross Street: HIGHLAND CREEK PY** Location: SW ADA ID: EBA2AD10490E Ramp Type: PerpDiag Initial Pass/Fail: Fail **Overall Compliance: No Severity Score:** 12.5

## Field Measurements/Component Compliance

**FAIRVISTA DR** Street 1 Name Stop Condition-Street 2 Street 2 Name **HIGHLAND CREEK PY** Stop Condition-Street 1

Possible Solutions: Remove & Replace Curb Ramp With **Two New Directional Ramps or** Equivalent. Surveyor Notes: N/A PROW/ADA: R304.2.2