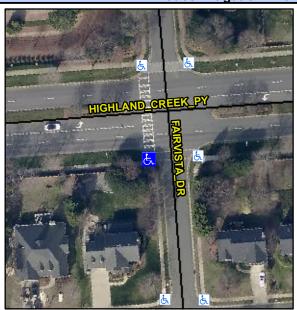

## **Access Compliance Report Public Rights-of-Way** (Curb Ramps)

Intersection ID: 42368 Main Street: FAIRVISTA DR **Cross Street: HIGHLAND CREEK PY** Location: SW ADA ID: EBA2AD10490E Ramp Type: PerpDiag Initial Pass/Fail: Fail **Overall Compliance: No Severity Score:** 12.5

## Field Measurements/Component Compliance

**FAIRVISTA DR** Street 1 Name Stop Condition-Street 2 Street 2 Name **HIGHLAND CREEK PY** Stop Condition-Street 1

Possible Solutions: Remove & Replace Curb Ramp With **Two New Directional Ramps or** Equivalent. Surveyor Notes: N/A PROW/ADA: R304.2.2