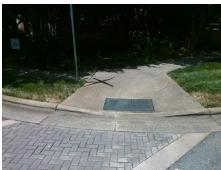

## **Access Compliance Report Public Rights-of-Way** (Curb Ramps)

Intersection ID: 42368 Main Street: FAIRVISTA DR **Cross Street: HIGHLAND CREEK PY** Location: SW ADA ID: EBA2AD10490E Ramp Type: PerpDiag Initial Pass/Fail: Fail **Overall Compliance: No Severity Score:** 12.5

## Field Measurements/Component Compliance

**FAIRVISTA DR** Street 1 Name Stop Condition-Street 2 Street 2 Name **HIGHLAND CREEK PY** Stop Condition-Street 1

Possible Solutions: Remove & Replace Curb Ramp With **Two New Directional Ramps or** Equivalent. Surveyor Notes: N/A PROW/ADA: R304.2.2