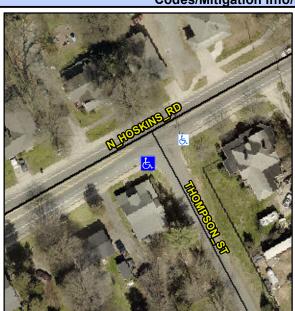

## **Access Compliance Report Public Rights-of-Way** (Curb Ramps)

Intersection ID: 7938 Main Street: N HOSKINS RD **Cross Street: THOMPSON\_ST** Location: SW **ADA ID: EBAAC38D75EA** Ramp Type: Perp Initial Pass/Fail: Fail **Overall Compliance: No** Severity Score: 46.25

**Codes/Mitigation Info/Possible Solution** 

**THOMPSON ST** Street 1 Name Stop Condition-Street 2 StopSign Street 2 Name N/A Stop Condition-Street 1 N/A

Possible Solutions: Remove & Replace Entire Ramp. Surveyor Notes: N/A PROW/ADA: Not Found, R304.5.1, R304.2.2, R304.5.3