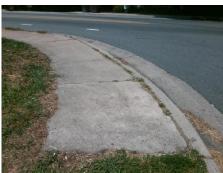

## **Access Compliance Report Public Rights-of-Way** (Curb Ramps)

Intersection ID: 7938 Main Street: N HOSKINS RD **Cross Street: THOMPSON\_ST** Location: SW **ADA ID: EBAAC38D75EA** Ramp Type: Perp Initial Pass/Fail: Fail **Overall Compliance: No** Severity Score: 46.25

Total Cost: 1850.00

| Field Measurements/Component Compliance |                       |      |      |                           |                         |      |
|-----------------------------------------|-----------------------|------|------|---------------------------|-------------------------|------|
| Compliance Description                  |                       | Data | Comp | liance                    | Description             | Data |
| N/A                                     | Ramp Length (in)      | 60.0 | No   | Ramp                      | Slope (%)               | 8.7  |
| No                                      | Ramp Width (in)       | 40.0 | No   | o Ramp XSlope (%)         |                         | 8.1  |
| N/A                                     | Flare Type LT         | N/A  | N/A  | N/A Flare Type RT         |                         | N/A  |
| N/A                                     | Flare Slope LT (%)    | N/A  | N/A  | N/A Flare Slope RT (%)    |                         | N/A  |
| N/A                                     | Flare Traversable LT? | N/A  | N/A  | I/A Flare Traversable RT? |                         | N/A  |
| N/A                                     | Landing Length (in)   | N/A  | N/A  | DWS                       | Provided?               | N/A  |
| N/A                                     | Landing Width (in)    | N/A  | N/A  | DWS                       | Contrast?               | N/A  |
| N/A                                     | Landing Slope (%)     | N/A  | N/A  | DWS                       | Length (in)             | N/A  |
| N/A                                     | Landing X Slope (%)   | N/A  | N/A  | DWS                       | Full Width?             | N/A  |
| N/A                                     | Landing Curb? (Y/N)   | N/A  | N/A  | DWS                       | Offset (in)             | N/A  |
| N/A                                     | Shared Landing?       | N/A  |      |                           |                         |      |
| N/A                                     | Gutter Ponding?       | N/A  | N/A  | Gutte                     | r Slope (%)             | N/A  |
| N/A                                     | Gutter Lip Ht (in)    | N/A  | N/A  | Gutte                     | r X Slope (%)           | N/A  |
| N/A                                     | Painted X Walk1?      | No   | N/A  | Paint                     | ed X Walk2?             | N/A  |
|                                         | X Walk 1 Direction    | To E |      | X Wa                      | lk 2 Direction          | N/A  |
| N/A                                     | X Walk 1 Width (in)   | N/A  | N/A  | X Wa                      | lk 2 Width (in)         | N/A  |
|                                         | X Walk 1 Slope (%)    | 3.4  |      | X Wa                      | lk 2 Slope (%)          | N/A  |
|                                         | X Walk 1 X Slope (%)  | 6.4  |      | X Wa                      | lk 2 X Slope (%)        | N/A  |
| N/A                                     | Ramp inside XWalk1?   | N/A  | N/A  | Ramp                      | inside XWalk2?          | N/A  |
|                                         | Road Slope (%)        | N/A  | N/A  | Clear                     | Space?                  | N/A  |
|                                         | Road X Slope (%)      | N/A  | N/A  | Clear                     | Space to XWalk (in)     | N/A  |
| N/A                                     | Any Obstructions?     | N/A  | N/A  | Storm                     | n Grate/Utility Hazard? | N/A  |
|                                         | Obstruction Type      |      |      | Storm                     | n Grate/Utility Type    |      |
|                                         |                       | N/A  |      |                           |                         | N/A  |
|                                         |                       |      | Yes  | Surfa                     | ce Condition? (G/P)     | Good |
|                                         |                       |      |      |                           |                         |      |