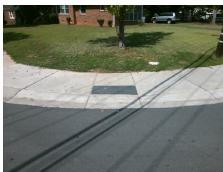

## Field Measurements/Component Compliance

Street 1 Name
Stop Condition-Street 1
Street 2 Name
Stop Condition-Street 2

STONEHAVEN DR StopSign TIPPERARY PL None Possible Solutions:

Remove & Replace Curb Ramp With Two New Directional Ramps or Equivalent.

Surveyor Notes:

N/A

PROW/ADA:

Not Found, R304.5.1

Total Cost: \$ 3200.00

| Compliance Description Data |                       | Data | Compliance Description |                             | Data |
|-----------------------------|-----------------------|------|------------------------|-----------------------------|------|
| N/A                         | Ramp Length (in)      | 72.0 | Yes                    | BlendTrans Slope (%)        | 0.5  |
| No                          | Ramp Width (in)       | 46.0 | Yes                    | BlendTrans XSlope (%)       | 0.4  |
| N/A                         | Flare Type LT         | N/A  | N/A                    | Flare Type RT               | N/A  |
| N/A                         | Flare Slope LT (%)    | N/A  | N/A                    | Flare Slope RT (%)          | N/A  |
| N/A                         | Flare Traversable LT? | N/A  | N/A                    | Flare Traversable RT?       | N/A  |
| N/A                         | Landing Length (in)   | N/A  | N/A                    | DWS Provided?               | N/A  |
| N/A                         | Landing Width (in)    | N/A  | N/A                    | DWS Contrast?               | N/A  |
| N/A                         | Landing Slope (%)     | N/A  | N/A                    | DWS Length (in)             | N/A  |
| N/A                         | Landing X Slope (%)   | N/A  | N/A                    | DWS Full Width?             | N/A  |
| N/A                         | Landing Curb? (Y/N)   | N/A  | N/A                    | DWS Offset (in)             | N/A  |
| N/A                         | Shared Landing?       | N/A  |                        |                             |      |
| N/A                         | Gutter Ponding?       | N/A  | N/A                    | Gutter Slope (%)            | N/A  |
| N/A                         | Gutter Lip Ht (in)    | N/A  | N/A                    | Gutter X Slope (%)          | N/A  |
| N/A                         | Painted X Walk1?      | No   | N/A                    | Painted X Walk2?            | No   |
|                             | X Walk 1 Direction    | To S |                        | X Walk 2 Direction          | To E |
|                             | X Walk 1 Width (in)   | N/A  |                        | X Walk 2 Width (in)         | N/A  |
|                             | X Walk 1 Slope (%)    | 0.5  |                        | X Walk 2 Slope (%)          | 2.4  |
|                             | X Walk 1 X Slope (%)  | 1.2  |                        | X Walk 2 X Slope (%)        | 1.0  |
| N/A                         | Ramp inside XWalk1?   | N/A  | N/A                    | Ramp inside XWalk2?         | N/A  |
|                             | Road Slope (%)        | 0.6  |                        | Clear Space?                | N/A  |
|                             | Road X Slope (%)      | 1.5  | N/A                    | Clear Space to XWalk (in)   | N/A  |
| N/A                         | Any Obstructions?     | N/A  | N/A                    | Storm Grate/Utility Hazard? | N/A  |
|                             | Obstruction Type      |      |                        | Storm Grate/Utility Type    |      |
|                             |                       | N/A  |                        |                             | N/A  |
|                             |                       |      | Yes                    | Surface Condition? (G/P)    | Good |