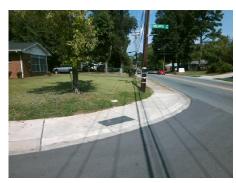

## Field Measurements/Component Compliance

Street 1 Name
Stop Condition-Street 1
Street 2 Name
Stop Condition-Street 2

STONEHAVEN DR StopSign TIPPERARY PL None Possible Solutions:

Remove & Replace Curb Ramp With Two New Directional Ramps or Equivalent.

Surveyor Notes:

N/A

PROW/ADA:

Not Found, R304.5.1

Total Cost: \$ 3200.00

| Compliance Description Data |                       | Data | Compliance Description |                             | Data |
|-----------------------------|-----------------------|------|------------------------|-----------------------------|------|
| N/A                         | Ramp Length (in)      | 72.0 | Yes                    | BlendTrans Slope (%)        | 0.5  |
| No                          | Ramp Width (in)       | 46.0 | Yes                    | BlendTrans XSlope (%)       | 0.4  |
| N/A                         | Flare Type LT         | N/A  | N/A                    | Flare Type RT               | N/A  |
| N/A                         | Flare Slope LT (%)    | N/A  | N/A                    | Flare Slope RT (%)          | N/A  |
| N/A                         | Flare Traversable LT? | N/A  | N/A                    | Flare Traversable RT?       | N/A  |
| N/A                         | Landing Length (in)   | N/A  | N/A                    | DWS Provided?               | N/A  |
| N/A                         | Landing Width (in)    | N/A  | N/A                    | DWS Contrast?               | N/A  |
| N/A                         | Landing Slope (%)     | N/A  | N/A                    | DWS Length (in)             | N/A  |
| N/A                         | Landing X Slope (%)   | N/A  | N/A                    | DWS Full Width?             | N/A  |
| N/A                         | Landing Curb? (Y/N)   | N/A  | N/A                    | DWS Offset (in)             | N/A  |
| N/A                         | Shared Landing?       | N/A  |                        |                             |      |
| N/A                         | Gutter Ponding?       | N/A  | N/A                    | Gutter Slope (%)            | N/A  |
| N/A                         | Gutter Lip Ht (in)    | N/A  | N/A                    | Gutter X Slope (%)          | N/A  |
| N/A                         | Painted X Walk1?      | No   | N/A                    | Painted X Walk2?            | No   |
|                             | X Walk 1 Direction    | To S |                        | X Walk 2 Direction          | To E |
|                             | X Walk 1 Width (in)   | N/A  |                        | X Walk 2 Width (in)         | N/A  |
|                             | X Walk 1 Slope (%)    | 0.5  |                        | X Walk 2 Slope (%)          | 2.4  |
|                             | X Walk 1 X Slope (%)  | 1.2  |                        | X Walk 2 X Slope (%)        | 1.0  |
| N/A                         | Ramp inside XWalk1?   | N/A  | N/A                    | Ramp inside XWalk2?         | N/A  |
|                             | Road Slope (%)        | 0.6  |                        | Clear Space?                | N/A  |
|                             | Road X Slope (%)      | 1.5  | N/A                    | Clear Space to XWalk (in)   | N/A  |
| N/A                         | Any Obstructions?     | N/A  | N/A                    | Storm Grate/Utility Hazard? | N/A  |
|                             | Obstruction Type      |      |                        | Storm Grate/Utility Type    |      |
|                             |                       | N/A  |                        |                             | N/A  |
|                             |                       |      | Yes                    | Surface Condition? (G/P)    | Good |