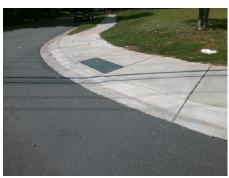

## Field Measurements/Component Compliance

Street 1 Name
Stop Condition-Street 1
Street 2 Name
Stop Condition-Street 2

STONEHAVEN DR StopSign TIPPERARY PL None Possible Solutions:

Remove & Replace Curb Ramp With Two New Directional Ramps or Equivalent.

Surveyor Notes:

N/A

PROW/ADA:

Not Found, R304.5.1

Total Cost: \$ 3200.00

| Compliance Description Data |                       | Data | Compliance Description |                             | Data |
|-----------------------------|-----------------------|------|------------------------|-----------------------------|------|
| N/A                         | Ramp Length (in)      | 72.0 | Yes                    | BlendTrans Slope (%)        | 0.5  |
| No                          | Ramp Width (in)       | 46.0 | Yes                    | BlendTrans XSlope (%)       | 0.4  |
| N/A                         | Flare Type LT         | N/A  | N/A                    | Flare Type RT               | N/A  |
| N/A                         | Flare Slope LT (%)    | N/A  | N/A                    | Flare Slope RT (%)          | N/A  |
| N/A                         | Flare Traversable LT? | N/A  | N/A                    | Flare Traversable RT?       | N/A  |
| N/A                         | Landing Length (in)   | N/A  | N/A                    | DWS Provided?               | N/A  |
| N/A                         | Landing Width (in)    | N/A  | N/A                    | DWS Contrast?               | N/A  |
| N/A                         | Landing Slope (%)     | N/A  | N/A                    | DWS Length (in)             | N/A  |
| N/A                         | Landing X Slope (%)   | N/A  | N/A                    | DWS Full Width?             | N/A  |
| N/A                         | Landing Curb? (Y/N)   | N/A  | N/A                    | DWS Offset (in)             | N/A  |
| N/A                         | Shared Landing?       | N/A  |                        |                             |      |
| N/A                         | Gutter Ponding?       | N/A  | N/A                    | Gutter Slope (%)            | N/A  |
| N/A                         | Gutter Lip Ht (in)    | N/A  | N/A                    | Gutter X Slope (%)          | N/A  |
| N/A                         | Painted X Walk1?      | No   | N/A                    | Painted X Walk2?            | No   |
|                             | X Walk 1 Direction    | To S |                        | X Walk 2 Direction          | To E |
|                             | X Walk 1 Width (in)   | N/A  |                        | X Walk 2 Width (in)         | N/A  |
|                             | X Walk 1 Slope (%)    | 0.5  |                        | X Walk 2 Slope (%)          | 2.4  |
|                             | X Walk 1 X Slope (%)  | 1.2  |                        | X Walk 2 X Slope (%)        | 1.0  |
| N/A                         | Ramp inside XWalk1?   | N/A  | N/A                    | Ramp inside XWalk2?         | N/A  |
|                             | Road Slope (%)        | 0.6  |                        | Clear Space?                | N/A  |
|                             | Road X Slope (%)      | 1.5  | N/A                    | Clear Space to XWalk (in)   | N/A  |
| N/A                         | Any Obstructions?     | N/A  | N/A                    | Storm Grate/Utility Hazard? | N/A  |
|                             | Obstruction Type      |      |                        | Storm Grate/Utility Type    |      |
|                             |                       | N/A  |                        |                             | N/A  |
|                             |                       |      | Yes                    | Surface Condition? (G/P)    | Good |