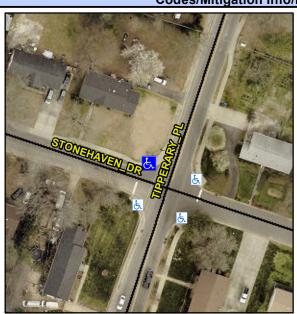

## Access Compliance Report Public Rights-of-Way (Curb Ramps)

Intersection ID: 11462 Main Street: STONEHAVEN\_DR Cross Street: TIPPERARY\_PL Location: NW

ADA ID: EBAB65584B9E Ramp Type: BlendTrans2 Initial Pass/Fail: Fail Overall Compliance: No Severity Score: 8.75

## Field Measurements/Component Compliance

Street 1 Name
Stop Condition-Street 1
Street 2 Name
Stop Condition-Street 2

STONEHAVEN DR StopSign TIPPERARY PL None Possible Solutions:

Remove & Replace Curb Ramp With Two New Directional Ramps or Equivalent.