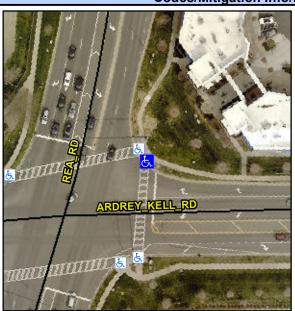

## **Access Compliance Report Public Rights-of-Way** (Curb Ramps)

Data

6.2

1.9

N/A

Intersection ID: 28255 Main Street: REA RD **Cross Street: ARDREY KELL RD** Location: NE ADA ID: EBAB822054CC Initial Pass/Fail: Fail **Overall Compliance: No** Ramp Type: Perp **Severity Score:** 8.75

Flare Type RT

Data

71.0

43.0

N/A

ARDREY KELL RD Street 1 Name Stop Condition-Street 2 Signal Street 2 Name N/A Stop Condition-Street 1 N/A

| Possible Solution             |      | Field Me             |
|-------------------------------|------|----------------------|
| Possible Solutions:           | Comp | liance Description   |
| Remove & Replace Entire Ramp. | N/A  | Ramp Length (in)     |
| ·                             | No   | Ramp Width (in)      |
|                               | N/A  | Flare Type LT        |
|                               | N/A  | Flare Slope LT (%)   |
|                               | N/A  | Flare Traversable LT |
|                               | N/A  | Landing Length (in)  |
| Surveyor Notes:               | N/A  | Landing Width (in)   |
| N/A                           | N/A  | Landing Slope (%)    |
|                               | N/A  | Landing X Slope (%   |
|                               | N/A  | Landing Curb? (Y/N   |
|                               | N/A  | Shared Landing?      |
| PROW/ADA:                     | N/A  | Gutter Ponding?      |
| R304.5.1                      | N/A  | Gutter Lip Ht (in)   |
|                               | N/A  | Painted X Walk1?     |
|                               |      | X Walk 1 Direction   |
|                               | N/A  | X Walk 1 Width (in)  |
|                               |      | X Walk 1 Slope (%)   |