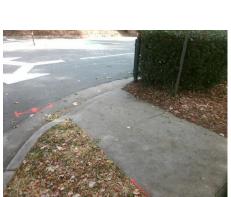

## **Access Compliance Report Public Rights-of-Way** (Curb Ramps)

Intersection ID: N/A Main Street: S\_DAVIDSON\_ST **Cross Street: N/A** Location: **ADA ID: EBAFC1D4E208** Ramp Type: BlendTrans1 Initial Pass/Fail: Fail **Overall Compliance: No Severity Score:** 1.25

**Codes/Mitigation Info/Possible Solution** 

**S DAVIDSON ST** Street 1 Name Stop Condition-Street 1 StopSign Street 2 Name N/A Stop Condition-Street 2 N/A Remove & Replace Curb Ramp With Two New Directional Ramps or Equivalent.

Surveyor Notes: N/A

PROW/ADA:

Not Found, R304.5.3

Total Cost:

3200.00

| Field Measurements/Component Compliance |                       |       |      |                             |      |
|-----------------------------------------|-----------------------|-------|------|-----------------------------|------|
| Compliance Description                  |                       | Data  | Comp | liance Description          | Data |
| N/A                                     | Ramp Length (in)      | 38.0  | Yes  | BlendTrans Slope (%)        | 1.1  |
| Yes                                     | Ramp Width (in)       | 69.0  | No   | BlendTrans XSlope (%)       | 3.2  |
| N/A                                     | Flare Type LT         | N/A   | N/A  | Flare Type RT               | N/A  |
| N/A                                     | Flare Slope LT (%)    | N/A   | N/A  | Flare Slope RT (%)          | N/A  |
| N/A                                     | Flare Traversable LT? | No    | N/A  | Flare Traversable RT?       | No   |
| N/A                                     | Landing Length (in)   | N/A   | N/A  | DWS Provided?               | N/A  |
| N/A                                     | Landing Width (in)    | N/A   | N/A  | DWS Contrast?               | N/A  |
| N/A                                     | Landing Slope (%)     | N/A   | N/A  | DWS Length (in)             | N/A  |
| N/A                                     | Landing X Slope (%)   | N/A   | N/A  | DWS Full Width?             | N/A  |
| N/A                                     | Landing Curb? (Y/N)   | N/A   | N/A  | DWS Offset (in)             | N/A  |
| N/A                                     | Shared Landing?       | N/A   |      |                             |      |
| N/A                                     | Gutter Ponding?       | N/A   | N/A  | Gutter Slope (%)            | N/A  |
| N/A                                     | Gutter Lip Ht (in)    | N/A   | N/A  | Gutter X Slope (%)          | N/A  |
| N/A                                     | Painted X Walk1?      | No    | N/A  | Painted X Walk2?            | N/A  |
|                                         | X Walk 1 Direction    | To NE |      | X Walk 2 Direction          | N/A  |
|                                         | X Walk 1 Width (in)   | N/A   |      | X Walk 2 Width (in)         | N/A  |
|                                         | X Walk 1 Slope (%)    | 2.8   |      | X Walk 2 Slope (%)          | N/A  |
|                                         | X Walk 1 X Slope (%)  | 2.2   |      | X Walk 2 X Slope (%)        | N/A  |
| N/A                                     | Ramp inside XWalk1?   | N/A   | N/A  | Ramp inside XWalk2?         | N/A  |
|                                         | Road Slope (%)        | 2.2   |      | Clear Space?                | N/A  |
|                                         | Road X Slope (%)      | 2.8   | N/A  | Clear Space to XWalk (in)   | N/A  |
| N/A                                     | Any Obstructions?     | N/A   | N/A  | Storm Grate/Utility Hazard? | N/A  |
|                                         | Obstruction Type      |       | l    | Storm Grate/Utility Type    |      |
|                                         |                       | N/A   | l    |                             | N/A  |
|                                         |                       |       | Yes  | Surface Condition? (G/P)    | Good |
|                                         |                       |       | No   | Curb Slope (%)              | 14.3 |