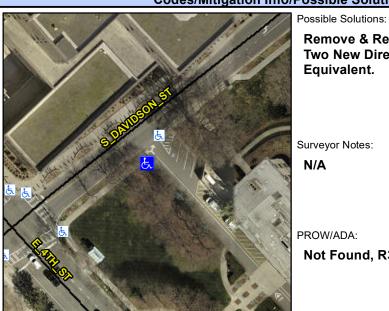

## **Access Compliance Report Public Rights-of-Way** (Curb Ramps)

Intersection ID: N/A Main Street: S\_DAVIDSON\_ST **Cross Street: N/A** Location: **ADA ID: EBAFC1D4E208** Ramp Type: BlendTrans1 Initial Pass/Fail: Fail **Overall Compliance: No Severity Score:** 1.25

**Codes/Mitigation Info/Possible Solution** 

**S DAVIDSON ST** Street 1 Name Stop Condition-Street 1 StopSign Street 2 Name N/A Stop Condition-Street 2 N/A Remove & Replace Curb Ramp With Two New Directional Ramps or Equivalent.

Surveyor Notes: N/A

PROW/ADA:

Not Found, R304.5.3

Total Cost:

3200.00

| Field Measurements/Component Compliance |                       |       |      |                             |      |
|-----------------------------------------|-----------------------|-------|------|-----------------------------|------|
| Compliance Description                  |                       | Data  | Comp | liance Description          | Data |
| N/A                                     | Ramp Length (in)      | 38.0  | Yes  | BlendTrans Slope (%)        | 1.1  |
| Yes                                     | Ramp Width (in)       | 69.0  | No   | BlendTrans XSlope (%)       | 3.2  |
| N/A                                     | Flare Type LT         | N/A   | N/A  | Flare Type RT               | N/A  |
| N/A                                     | Flare Slope LT (%)    | N/A   | N/A  | Flare Slope RT (%)          | N/A  |
| N/A                                     | Flare Traversable LT? | No    | N/A  | Flare Traversable RT?       | No   |
| N/A                                     | Landing Length (in)   | N/A   | N/A  | DWS Provided?               | N/A  |
| N/A                                     | Landing Width (in)    | N/A   | N/A  | DWS Contrast?               | N/A  |
| N/A                                     | Landing Slope (%)     | N/A   | N/A  | DWS Length (in)             | N/A  |
| N/A                                     | Landing X Slope (%)   | N/A   | N/A  | DWS Full Width?             | N/A  |
| N/A                                     | Landing Curb? (Y/N)   | N/A   | N/A  | DWS Offset (in)             | N/A  |
| N/A                                     | Shared Landing?       | N/A   |      |                             |      |
| N/A                                     | Gutter Ponding?       | N/A   | N/A  | Gutter Slope (%)            | N/A  |
| N/A                                     | Gutter Lip Ht (in)    | N/A   | N/A  | Gutter X Slope (%)          | N/A  |
| N/A                                     | Painted X Walk1?      | No    | N/A  | Painted X Walk2?            | N/A  |
|                                         | X Walk 1 Direction    | To NE |      | X Walk 2 Direction          | N/A  |
|                                         | X Walk 1 Width (in)   | N/A   |      | X Walk 2 Width (in)         | N/A  |
|                                         | X Walk 1 Slope (%)    | 2.8   |      | X Walk 2 Slope (%)          | N/A  |
|                                         | X Walk 1 X Slope (%)  | 2.2   |      | X Walk 2 X Slope (%)        | N/A  |
| N/A                                     | Ramp inside XWalk1?   | N/A   | N/A  | Ramp inside XWalk2?         | N/A  |
|                                         | Road Slope (%)        | 2.2   |      | Clear Space?                | N/A  |
|                                         | Road X Slope (%)      | 2.8   | N/A  | Clear Space to XWalk (in)   | N/A  |
| N/A                                     | Any Obstructions?     | N/A   | N/A  | Storm Grate/Utility Hazard? | N/A  |
|                                         | Obstruction Type      |       | l    | Storm Grate/Utility Type    |      |
|                                         |                       | N/A   | l    |                             | N/A  |
|                                         |                       |       | Yes  | Surface Condition? (G/P)    | Good |
|                                         |                       |       | No   | Curb Slope (%)              | 14.3 |