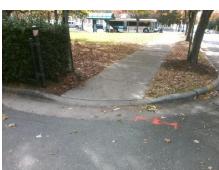

## **Access Compliance Report Public Rights-of-Way** (Curb Ramps)

Intersection ID: N/A Main Street: S\_DAVIDSON\_ST **Cross Street: N/A** Location: **ADA ID: EBAFC1D4E208** Ramp Type: BlendTrans1 Initial Pass/Fail: Fail **Overall Compliance: No Severity Score:** 1.25

**Codes/Mitigation Info/Possible Solution** 

**S DAVIDSON ST** Street 1 Name Stop Condition-Street 1 StopSign Street 2 Name N/A Stop Condition-Street 2 N/A Remove & Replace Curb Ramp With Two New Directional Ramps or Equivalent.

Surveyor Notes: N/A

PROW/ADA:

Not Found, R304.5.3

Total Cost:

3200.00

| Field Measurements/Component Compliance |                       |       |      |                             |      |
|-----------------------------------------|-----------------------|-------|------|-----------------------------|------|
| Compliance Description                  |                       | Data  | Comp | liance Description          | Data |
| N/A                                     | Ramp Length (in)      | 38.0  | Yes  | BlendTrans Slope (%)        | 1.1  |
| Yes                                     | Ramp Width (in)       | 69.0  | No   | BlendTrans XSlope (%)       | 3.2  |
| N/A                                     | Flare Type LT         | N/A   | N/A  | Flare Type RT               | N/A  |
| N/A                                     | Flare Slope LT (%)    | N/A   | N/A  | Flare Slope RT (%)          | N/A  |
| N/A                                     | Flare Traversable LT? | No    | N/A  | Flare Traversable RT?       | No   |
| N/A                                     | Landing Length (in)   | N/A   | N/A  | DWS Provided?               | N/A  |
| N/A                                     | Landing Width (in)    | N/A   | N/A  | DWS Contrast?               | N/A  |
| N/A                                     | Landing Slope (%)     | N/A   | N/A  | DWS Length (in)             | N/A  |
| N/A                                     | Landing X Slope (%)   | N/A   | N/A  | DWS Full Width?             | N/A  |
| N/A                                     | Landing Curb? (Y/N)   | N/A   | N/A  | DWS Offset (in)             | N/A  |
| N/A                                     | Shared Landing?       | N/A   |      |                             |      |
| N/A                                     | Gutter Ponding?       | N/A   | N/A  | Gutter Slope (%)            | N/A  |
| N/A                                     | Gutter Lip Ht (in)    | N/A   | N/A  | Gutter X Slope (%)          | N/A  |
| N/A                                     | Painted X Walk1?      | No    | N/A  | Painted X Walk2?            | N/A  |
|                                         | X Walk 1 Direction    | To NE |      | X Walk 2 Direction          | N/A  |
|                                         | X Walk 1 Width (in)   | N/A   |      | X Walk 2 Width (in)         | N/A  |
|                                         | X Walk 1 Slope (%)    | 2.8   |      | X Walk 2 Slope (%)          | N/A  |
|                                         | X Walk 1 X Slope (%)  | 2.2   |      | X Walk 2 X Slope (%)        | N/A  |
| N/A                                     | Ramp inside XWalk1?   | N/A   | N/A  | Ramp inside XWalk2?         | N/A  |
|                                         | Road Slope (%)        | 2.2   |      | Clear Space?                | N/A  |
|                                         | Road X Slope (%)      | 2.8   | N/A  | Clear Space to XWalk (in)   | N/A  |
| N/A                                     | Any Obstructions?     | N/A   | N/A  | Storm Grate/Utility Hazard? | N/A  |
|                                         | Obstruction Type      |       | l    | Storm Grate/Utility Type    |      |
|                                         |                       | N/A   | l    |                             | N/A  |
|                                         |                       |       | Yes  | Surface Condition? (G/P)    | Good |
|                                         |                       |       | No   | Curb Slope (%)              | 14.3 |