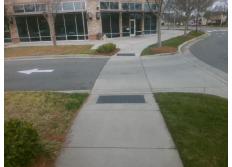

## Field Measurements/Component Compliance

Street 1 Name ENTRANCE
Stop Condition-Street 2 None
Street 2 Name N/A
Stop Condition-Street 1 N/A

| Possible Solutions:           |
|-------------------------------|
| Remove & Replace Entire Ramp. |
| •                             |
|                               |
|                               |
|                               |
|                               |
| Surveyor Notes:               |
| N/A                           |
|                               |
|                               |
| PROW/ADA:                     |
|                               |
| Not Found, R304.2.2, R304.5.3 |
|                               |
|                               |
|                               |
|                               |
|                               |

| Total Cost: | \$ | 1850.00 |
|-------------|----|---------|

| Comp | liance Description    | Data  | Comp | liance Description          | Data |
|------|-----------------------|-------|------|-----------------------------|------|
| N/A  | Ramp Length (in)      | 46.5  | No   | Ramp Slope (%)              | 8.6  |
| Yes  | Ramp Width (in)       | 72.0  | No   | Ramp XSlope (%)             | 2.2  |
| N/A  | Flare Type LT         | N/A   | N/A  | Flare Type RT               | N/A  |
| N/A  | Flare Slope LT (%)    | N/A   | N/A  | Flare Slope RT (%)          | N/A  |
| N/A  | Flare Traversable LT? | N/A   | N/A  | Flare Traversable RT?       | N/A  |
| N/A  | Landing Length (in)   | N/A   | N/A  | DWS Provided?               | N/A  |
| N/A  | Landing Width (in)    | N/A   | N/A  | DWS Contrast?               | N/A  |
| N/A  | Landing Slope (%)     | N/A   | N/A  | DWS Length (in)             | N/A  |
| N/A  | Landing X Slope (%)   | N/A   | N/A  | DWS Full Width?             | N/A  |
| N/A  | Landing Curb? (Y/N)   | N/A   | N/A  | DWS Offset (in)             | N/A  |
| N/A  | Shared Landing?       | N/A   |      |                             |      |
| N/A  | Gutter Ponding?       | N/A   | N/A  | Gutter Slope (%)            | N/A  |
| N/A  | Gutter Lip Ht (in)    | N/A   | N/A  | Gutter X Slope (%)          | N/A  |
| N/A  | Painted X Walk1?      | No    | N/A  | Painted X Walk2?            | N/A  |
|      | X Walk 1 Direction    | To NW |      | X Walk 2 Direction          | N/A  |
| N/A  | X Walk 1 Width (in)   | N/A   | N/A  | X Walk 2 Width (in)         | N/A  |
|      | X Walk 1 Slope (%)    | 2.3   |      | X Walk 2 Slope (%)          | N/A  |
|      | X Walk 1 X Slope (%)  | 1.7   |      | X Walk 2 X Slope (%)        | N/A  |
| N/A  | Ramp inside XWalk1?   | N/A   | N/A  | Ramp inside XWalk2?         | N/A  |
|      | Road Slope (%)        | N/A   | N/A  | Clear Space?                | N/A  |
|      | Road X Slope (%)      | N/A   | N/A  | Clear Space to XWalk (in)   | N/A  |
| N/A  | Any Obstructions?     | N/A   | N/A  | Storm Grate/Utility Hazard? | N/A  |
|      | Obstruction Type      |       |      | Storm Grate/Utility Type    |      |
|      |                       | N/A   |      |                             | N/A  |
|      |                       |       | Yes  | Surface Condition? (G/P)    | Good |