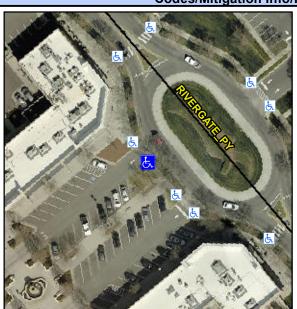

## Access Compliance Report Public Rights-of-Way (Curb Ramps)

Intersection ID: 10036062Main Street: RIVERGATE\_PYCross Street: N/ALocation:WADA ID: EBB119FF8EA2Ramp Type: PerpInitial Pass/Fail: FailOverall Compliance: NoSeverity Score: 13.75

## Field Measurements/Component Compliance

Street 1 Name ENTRANCE
Stop Condition-Street 2 None
Street 2 Name N/A
Stop Condition-Street 1 N/A

| Possible Solutions:           |
|-------------------------------|
| Remove & Replace Entire Ramp. |
| •                             |
|                               |
|                               |
|                               |
|                               |
| Surveyor Notes:               |
| N/A                           |
|                               |
|                               |
| PROW/ADA:                     |
|                               |
| Not Found, R304.2.2, R304.5.3 |
|                               |
|                               |
|                               |
|                               |
|                               |