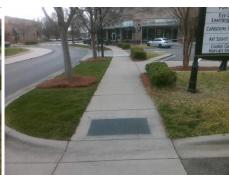

## Field Measurements/Component Compliance

Street 1 Name ENTRANCE
Stop Condition-Street 2 None
Street 2 Name N/A
Stop Condition-Street 1 N/A

| Possible Solutions:           |
|-------------------------------|
| Remove & Replace Entire Ramp. |
| •                             |
|                               |
|                               |
|                               |
|                               |
| Surveyor Notes:               |
| N/A                           |
|                               |
|                               |
| PROW/ADA:                     |
|                               |
| Not Found, R304.2.2, R304.5.3 |
|                               |
|                               |
|                               |
|                               |
|                               |

| Total Cost: | \$ | 1850.00 |
|-------------|----|---------|

| Comp | liance Description    | Data  | Comp | liance Description          | Data |
|------|-----------------------|-------|------|-----------------------------|------|
| N/A  | Ramp Length (in)      | 46.5  | No   | Ramp Slope (%)              | 8.6  |
| Yes  | Ramp Width (in)       | 72.0  | No   | Ramp XSlope (%)             | 2.2  |
| N/A  | Flare Type LT         | N/A   | N/A  | Flare Type RT               | N/A  |
| N/A  | Flare Slope LT (%)    | N/A   | N/A  | Flare Slope RT (%)          | N/A  |
| N/A  | Flare Traversable LT? | N/A   | N/A  | Flare Traversable RT?       | N/A  |
| N/A  | Landing Length (in)   | N/A   | N/A  | DWS Provided?               | N/A  |
| N/A  | Landing Width (in)    | N/A   | N/A  | DWS Contrast?               | N/A  |
| N/A  | Landing Slope (%)     | N/A   | N/A  | DWS Length (in)             | N/A  |
| N/A  | Landing X Slope (%)   | N/A   | N/A  | DWS Full Width?             | N/A  |
| N/A  | Landing Curb? (Y/N)   | N/A   | N/A  | DWS Offset (in)             | N/A  |
| N/A  | Shared Landing?       | N/A   |      |                             |      |
| N/A  | Gutter Ponding?       | N/A   | N/A  | Gutter Slope (%)            | N/A  |
| N/A  | Gutter Lip Ht (in)    | N/A   | N/A  | Gutter X Slope (%)          | N/A  |
| N/A  | Painted X Walk1?      | No    | N/A  | Painted X Walk2?            | N/A  |
|      | X Walk 1 Direction    | To NW |      | X Walk 2 Direction          | N/A  |
| N/A  | X Walk 1 Width (in)   | N/A   | N/A  | X Walk 2 Width (in)         | N/A  |
|      | X Walk 1 Slope (%)    | 2.3   |      | X Walk 2 Slope (%)          | N/A  |
|      | X Walk 1 X Slope (%)  | 1.7   |      | X Walk 2 X Slope (%)        | N/A  |
| N/A  | Ramp inside XWalk1?   | N/A   | N/A  | Ramp inside XWalk2?         | N/A  |
|      | Road Slope (%)        | N/A   | N/A  | Clear Space?                | N/A  |
|      | Road X Slope (%)      | N/A   | N/A  | Clear Space to XWalk (in)   | N/A  |
| N/A  | Any Obstructions?     | N/A   | N/A  | Storm Grate/Utility Hazard? | N/A  |
|      | Obstruction Type      |       |      | Storm Grate/Utility Type    |      |
|      |                       | N/A   |      |                             | N/A  |
|      |                       |       | Yes  | Surface Condition? (G/P)    | Good |