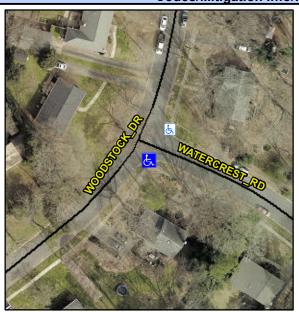

## Access Compliance Report Public Rights-of-Way (Curb Ramps)

Intersection ID: 21660 Main Street: WATERCREST\_RD Cross Street: WOODSTOCK\_DR Location: S

ADA ID: EBB66D098DF4 Ramp Type: BlendTrans2 Initial Pass/Fail: Fail Overall Compliance: No Severity Score: 10