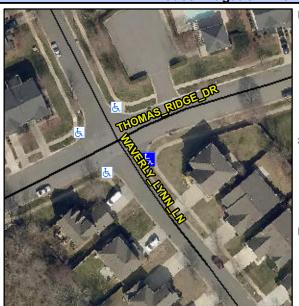

## Access Compliance Report Public Rights-of-Way (Curb Ramps)

Intersection ID: 2988Main Street:WAVERLY\_LYNN\_LNCross Street:THOMAS\_RIDGE\_DRLocation:SEADA ID: EBBE331C0946Ramp Type:PerpDiagInitial Pass/Fail:FailOverall Compliance:NoSeverity Score:35