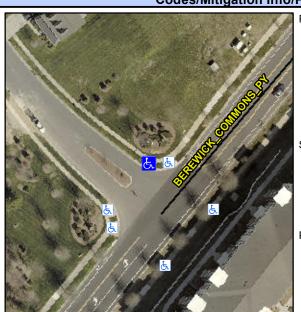

## **Access Compliance Report Public Rights-of-Way** (Curb Ramps)

Intersection ID: N/A Main Street: BEREWICK\_COMMONS\_PKY Cross Street: LANGWELL\_LN Location: N **ADA ID: EBC288CD7337** Ramp Type: Perp Initial Pass/Fail: Fail **Overall Compliance: No Severity Score:** 12.5

**Codes/Mitigation Info/Possible Solution** 

LANGWELL LN Street 1 Name Stop Condition-Street 2 StopSign Street 2 Name N/A Stop Condition-Street 1 N/A Possible Solutions: Remove & Replace Entire Ramp. Surveyor Notes: N/A PROW/ADA: Not Found, R304.5.3

Total Cost: 1850.00

| Field Measurements/Component Compliance |                                       |       |      |                             |      |
|-----------------------------------------|---------------------------------------|-------|------|-----------------------------|------|
| Compliance Description                  |                                       | Data  | Comp | liance Description          | Data |
| N/A                                     | Ramp Length (in)                      | 79.0  | Yes  | Ramp Slope (%)              | 7.0  |
| Yes                                     | Ramp Width (in)                       | 48.0  | No   | Ramp XSlope (%)             | 5.9  |
| N/A                                     | Flare Type LT                         | N/A   | N/A  | Flare Type RT               | N/A  |
| N/A                                     | Flare Slope LT (%)                    | N/A   | N/A  | Flare Slope RT (%)          | N/A  |
| N/A                                     | Flare Traversable LT?                 | N/A   | N/A  | Flare Traversable RT?       | N/A  |
| N/A                                     | Landing Length (in)                   | N/A   | N/A  | DWS Provided?               | N/A  |
| N/A                                     | Landing Width (in)                    | N/A   | N/A  | DWS Contrast?               | N/A  |
| N/A                                     | Landing Slope (%)                     | N/A   | N/A  | DWS Length (in)             | N/A  |
| N/A                                     | Landing X Slope (%)                   | N/A   | N/A  | DWS Full Width?             | N/A  |
| N/A                                     | Landing Curb? (Y/N)                   | N/A   | N/A  | DWS Offset (in)             | N/A  |
| N/A                                     | Shared Landing?                       | N/A   |      |                             |      |
| N/A                                     | Gutter Ponding?                       | N/A   | N/A  | Gutter Slope (%)            | N/A  |
| N/A                                     | Gutter Lip Ht (in)                    | N/A   | N/A  | Gutter X Slope (%)          | N/A  |
| N/A                                     | Painted X Walk1?                      | No    | N/A  | Painted X Walk2?            | N/A  |
|                                         | X Walk 1 Direction                    | To SW |      | X Walk 2 Direction          | N/A  |
| N/A                                     | X Walk 1 Width (in)                   | N/A   | N/A  | X Walk 2 Width (in)         | N/A  |
|                                         | X Walk 1 Slope (%)                    | 2.9   |      | X Walk 2 Slope (%)          | N/A  |
|                                         | X Walk 1 X Slope (%)                  | 2.3   |      | X Walk 2 X Slope (%)        | N/A  |
| N/A                                     | Ramp inside XWalk1?                   | N/A   | N/A  | Ramp inside XWalk2?         | N/A  |
|                                         | Road Slope (%)                        | N/A   | N/A  | Clear Space?                | N/A  |
|                                         | Road X Slope (%)                      | N/A   | N/A  | Clear Space to XWalk (in)   | N/A  |
| N/A                                     | Any Obstructions?                     | N/A   | N/A  | Storm Grate/Utility Hazard? | N/A  |
|                                         | Obstruction Type                      |       |      | Storm Grate/Utility Type    |      |
|                                         |                                       | N/A   |      |                             | N/A  |
|                                         |                                       |       | Yes  | Surface Condition? (G/P)    | Good |
|                                         | A A A A A A A A A A A A A A A A A A A |       |      |                             |      |