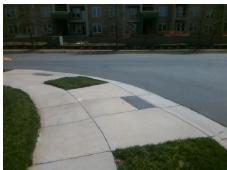

## **Access Compliance Report Public Rights-of-Way** (Curb Ramps)

Intersection ID: N/A Main Street: BEREWICK\_COMMONS\_PKY Cross Street: LANGWELL\_LN Location: N **ADA ID: EBC288CD7337** Ramp Type: Perp Initial Pass/Fail: Fail **Overall Compliance: No Severity Score:** 12.5

**Codes/Mitigation Info/Possible Solution** 

LANGWELL LN Street 1 Name Stop Condition-Street 2 StopSign Street 2 Name N/A Stop Condition-Street 1 N/A Possible Solutions: Remove & Replace Entire Ramp. Surveyor Notes: N/A PROW/ADA: Not Found, R304.5.3

Total Cost: 1850.00

| Field Measurements/Component Compliance |                                       |       |      |                             |      |
|-----------------------------------------|---------------------------------------|-------|------|-----------------------------|------|
| Compliance Description                  |                                       | Data  | Comp | liance Description          | Data |
| N/A                                     | Ramp Length (in)                      | 79.0  | Yes  | Ramp Slope (%)              | 7.0  |
| Yes                                     | Ramp Width (in)                       | 48.0  | No   | Ramp XSlope (%)             | 5.9  |
| N/A                                     | Flare Type LT                         | N/A   | N/A  | Flare Type RT               | N/A  |
| N/A                                     | Flare Slope LT (%)                    | N/A   | N/A  | Flare Slope RT (%)          | N/A  |
| N/A                                     | Flare Traversable LT?                 | N/A   | N/A  | Flare Traversable RT?       | N/A  |
| N/A                                     | Landing Length (in)                   | N/A   | N/A  | DWS Provided?               | N/A  |
| N/A                                     | Landing Width (in)                    | N/A   | N/A  | DWS Contrast?               | N/A  |
| N/A                                     | Landing Slope (%)                     | N/A   | N/A  | DWS Length (in)             | N/A  |
| N/A                                     | Landing X Slope (%)                   | N/A   | N/A  | DWS Full Width?             | N/A  |
| N/A                                     | Landing Curb? (Y/N)                   | N/A   | N/A  | DWS Offset (in)             | N/A  |
| N/A                                     | Shared Landing?                       | N/A   |      |                             |      |
| N/A                                     | Gutter Ponding?                       | N/A   | N/A  | Gutter Slope (%)            | N/A  |
| N/A                                     | Gutter Lip Ht (in)                    | N/A   | N/A  | Gutter X Slope (%)          | N/A  |
| N/A                                     | Painted X Walk1?                      | No    | N/A  | Painted X Walk2?            | N/A  |
|                                         | X Walk 1 Direction                    | To SW |      | X Walk 2 Direction          | N/A  |
| N/A                                     | X Walk 1 Width (in)                   | N/A   | N/A  | X Walk 2 Width (in)         | N/A  |
|                                         | X Walk 1 Slope (%)                    | 2.9   |      | X Walk 2 Slope (%)          | N/A  |
|                                         | X Walk 1 X Slope (%)                  | 2.3   |      | X Walk 2 X Slope (%)        | N/A  |
| N/A                                     | Ramp inside XWalk1?                   | N/A   | N/A  | Ramp inside XWalk2?         | N/A  |
|                                         | Road Slope (%)                        | N/A   | N/A  | Clear Space?                | N/A  |
|                                         | Road X Slope (%)                      | N/A   | N/A  | Clear Space to XWalk (in)   | N/A  |
| N/A                                     | Any Obstructions?                     | N/A   | N/A  | Storm Grate/Utility Hazard? | N/A  |
|                                         | Obstruction Type                      |       |      | Storm Grate/Utility Type    |      |
|                                         |                                       | N/A   |      |                             | N/A  |
|                                         |                                       |       | Yes  | Surface Condition? (G/P)    | Good |
|                                         | A A A A A A A A A A A A A A A A A A A |       |      |                             |      |