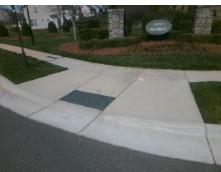

## **Access Compliance Report Public Rights-of-Way** (Curb Ramps)

Intersection ID: N/A Main Street: BEREWICK\_COMMONS\_PKY Cross Street: LANGWELL\_LN Location: N **ADA ID: EBC288CD7337** Ramp Type: Perp Initial Pass/Fail: Fail **Overall Compliance: No Severity Score:** 12.5

**Codes/Mitigation Info/Possible Solution** 

LANGWELL LN Street 1 Name Stop Condition-Street 2 StopSign Street 2 Name N/A Stop Condition-Street 1 N/A Possible Solutions: Remove & Replace Entire Ramp. Surveyor Notes: N/A PROW/ADA: Not Found, R304.5.3

Total Cost: 1850.00

| Field Measurements/Component Compliance |                                       |       |      |                             |      |
|-----------------------------------------|---------------------------------------|-------|------|-----------------------------|------|
| Compliance Description                  |                                       | Data  | Comp | liance Description          | Data |
| N/A                                     | Ramp Length (in)                      | 79.0  | Yes  | Ramp Slope (%)              | 7.0  |
| Yes                                     | Ramp Width (in)                       | 48.0  | No   | Ramp XSlope (%)             | 5.9  |
| N/A                                     | Flare Type LT                         | N/A   | N/A  | Flare Type RT               | N/A  |
| N/A                                     | Flare Slope LT (%)                    | N/A   | N/A  | Flare Slope RT (%)          | N/A  |
| N/A                                     | Flare Traversable LT?                 | N/A   | N/A  | Flare Traversable RT?       | N/A  |
| N/A                                     | Landing Length (in)                   | N/A   | N/A  | DWS Provided?               | N/A  |
| N/A                                     | Landing Width (in)                    | N/A   | N/A  | DWS Contrast?               | N/A  |
| N/A                                     | Landing Slope (%)                     | N/A   | N/A  | DWS Length (in)             | N/A  |
| N/A                                     | Landing X Slope (%)                   | N/A   | N/A  | DWS Full Width?             | N/A  |
| N/A                                     | Landing Curb? (Y/N)                   | N/A   | N/A  | DWS Offset (in)             | N/A  |
| N/A                                     | Shared Landing?                       | N/A   |      |                             |      |
| N/A                                     | Gutter Ponding?                       | N/A   | N/A  | Gutter Slope (%)            | N/A  |
| N/A                                     | Gutter Lip Ht (in)                    | N/A   | N/A  | Gutter X Slope (%)          | N/A  |
| N/A                                     | Painted X Walk1?                      | No    | N/A  | Painted X Walk2?            | N/A  |
|                                         | X Walk 1 Direction                    | To SW |      | X Walk 2 Direction          | N/A  |
| N/A                                     | X Walk 1 Width (in)                   | N/A   | N/A  | X Walk 2 Width (in)         | N/A  |
|                                         | X Walk 1 Slope (%)                    | 2.9   |      | X Walk 2 Slope (%)          | N/A  |
|                                         | X Walk 1 X Slope (%)                  | 2.3   |      | X Walk 2 X Slope (%)        | N/A  |
| N/A                                     | Ramp inside XWalk1?                   | N/A   | N/A  | Ramp inside XWalk2?         | N/A  |
|                                         | Road Slope (%)                        | N/A   | N/A  | Clear Space?                | N/A  |
|                                         | Road X Slope (%)                      | N/A   | N/A  | Clear Space to XWalk (in)   | N/A  |
| N/A                                     | Any Obstructions?                     | N/A   | N/A  | Storm Grate/Utility Hazard? | N/A  |
|                                         | Obstruction Type                      |       |      | Storm Grate/Utility Type    |      |
|                                         |                                       | N/A   |      |                             | N/A  |
|                                         |                                       |       | Yes  | Surface Condition? (G/P)    | Good |
|                                         | A A A A A A A A A A A A A A A A A A A |       |      |                             |      |