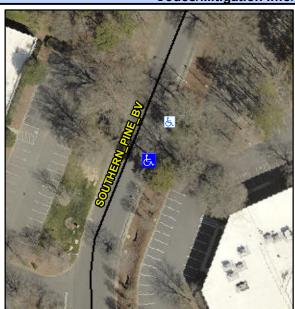

## Access Compliance Report Public Rights-of-Way (Curb Ramps)

Intersection ID: 10038458 Main Street: SOUTHERN\_PINE\_BV Cross Street: N/A Location: SE

ADA ID: EBC2D9141467 Ramp Type: PerpDiag Initial Pass/Fail: Fail Overall Compliance: No Severity Score: 50

## Field Measurements/Component Compliance

Street 1 Name
Stop Condition-Street 2
Street 2 Name
Stop Condition-Street 1

ENTRANCE None Southern Pine None Possible Solutions:

Remove & Replace Curb Ramp With Two New Directional Ramps or Equivalent.