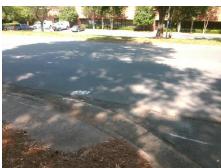

## Field Measurements/Component Compliance

Street 1 Name
Stop Condition-Street 2
Street 2 Name
Stop Condition-Street 1

ENTRANCE None Southern Pine None Possible Solutions:

Remove & Replace Curb Ramp With Two New Directional Ramps or Equivalent.

Surveyor Notes:

N/A

PROW/ADA:

Not Found, R304.2.2, R304.5.3

Total Cost: \$ 3200.00

| Compliance Description |                       | Data | Comp | liance Description          | Data |
|------------------------|-----------------------|------|------|-----------------------------|------|
| N/A                    | Ramp Length (in)      | 45.0 | No   | Ramp Slope (%)              | 14.5 |
| Yes                    | Ramp Width (in)       | 48.0 | No   | Ramp XSlope (%)             | 9.1  |
| N/A                    | Flare Type LT         | N/A  | N/A  | Flare Type RT               | N/A  |
| N/A                    | Flare Slope LT (%)    | N/A  | N/A  | Flare Slope RT (%)          | N/A  |
| N/A                    | Flare Traversable LT? | N/A  | N/A  | Flare Traversable RT?       | N/A  |
| N/A                    | Landing Length (in)   | N/A  | N/A  | DWS Provided?               | N/A  |
| N/A                    | Landing Width (in)    | N/A  | N/A  | DWS Contrast?               | N/A  |
| N/A                    | Landing Slope (%)     | N/A  | N/A  | DWS Length (in)             | N/A  |
| N/A                    | Landing X Slope (%)   | N/A  | N/A  | DWS Full Width?             | N/A  |
| N/A                    | Landing Curb? (Y/N)   | N/A  | N/A  | DWS Offset (in)             | N/A  |
| N/A                    | Shared Landing?       | N/A  |      |                             |      |
| N/A                    | Gutter Ponding?       | N/A  | N/A  | Gutter Slope (%)            | N/A  |
| N/A                    | Gutter Lip Ht (in)    | N/A  | N/A  | Gutter X Slope (%)          | N/A  |
| N/A                    | Painted X Walk1?      | No   | N/A  | Painted X Walk2?            | No   |
|                        | X Walk 1 Direction    | To N |      | X Walk 2 Direction          | To W |
| N/A                    | X Walk 1 Width (in)   | N/A  | N/A  | X Walk 2 Width (in)         | N/A  |
|                        | X Walk 1 Slope (%)    | 2.1  |      | X Walk 2 Slope (%)          | 3.1  |
|                        | X Walk 1 X Slope (%)  | 8.8  |      | X Walk 2 X Slope (%)        | 1.8  |
| N/A                    | Ramp inside XWalk1?   | N/A  | N/A  | Ramp inside XWalk2?         | N/A  |
|                        | Road Slope (%)        | 6.4  | N/A  | Clear Space?                | N/A  |
|                        | Road X Slope (%)      | 3.1  | N/A  | Clear Space to XWalk (in)   | N/A  |
| N/A                    | Any Obstructions?     | N/A  | N/A  | Storm Grate/Utility Hazard? | N/A  |
|                        | Obstruction Type      |      | l    | Storm Grate/Utility Type    |      |
|                        |                       | N/A  |      |                             | N/A  |
|                        |                       |      | Yes  | Surface Condition? (G/P)    | Good |