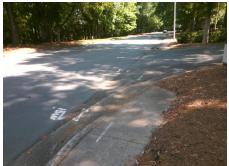

## Field Measurements/Component Compliance

Street 1 Name
Stop Condition-Street 2
Street 2 Name
Stop Condition-Street 1

ENTRANCE None Southern Pine None Possible Solutions:

Remove & Replace Curb Ramp With Two New Directional Ramps or Equivalent.

Surveyor Notes:

N/A

PROW/ADA:

Not Found, R304.2.2, R304.5.3

Total Cost: \$ 3200.00

| Compliance Description |                       | Data | Comp | liance Description          | Data |
|------------------------|-----------------------|------|------|-----------------------------|------|
| N/A                    | Ramp Length (in)      | 45.0 | No   | Ramp Slope (%)              | 14.5 |
| Yes                    | Ramp Width (in)       | 48.0 | No   | Ramp XSlope (%)             | 9.1  |
| N/A                    | Flare Type LT         | N/A  | N/A  | Flare Type RT               | N/A  |
| N/A                    | Flare Slope LT (%)    | N/A  | N/A  | Flare Slope RT (%)          | N/A  |
| N/A                    | Flare Traversable LT? | N/A  | N/A  | Flare Traversable RT?       | N/A  |
| N/A                    | Landing Length (in)   | N/A  | N/A  | DWS Provided?               | N/A  |
| N/A                    | Landing Width (in)    | N/A  | N/A  | DWS Contrast?               | N/A  |
| N/A                    | Landing Slope (%)     | N/A  | N/A  | DWS Length (in)             | N/A  |
| N/A                    | Landing X Slope (%)   | N/A  | N/A  | DWS Full Width?             | N/A  |
| N/A                    | Landing Curb? (Y/N)   | N/A  | N/A  | DWS Offset (in)             | N/A  |
| N/A                    | Shared Landing?       | N/A  |      |                             |      |
| N/A                    | Gutter Ponding?       | N/A  | N/A  | Gutter Slope (%)            | N/A  |
| N/A                    | Gutter Lip Ht (in)    | N/A  | N/A  | Gutter X Slope (%)          | N/A  |
| N/A                    | Painted X Walk1?      | No   | N/A  | Painted X Walk2?            | No   |
|                        | X Walk 1 Direction    | To N |      | X Walk 2 Direction          | To W |
| N/A                    | X Walk 1 Width (in)   | N/A  | N/A  | X Walk 2 Width (in)         | N/A  |
|                        | X Walk 1 Slope (%)    | 2.1  |      | X Walk 2 Slope (%)          | 3.1  |
|                        | X Walk 1 X Slope (%)  | 8.8  |      | X Walk 2 X Slope (%)        | 1.8  |
| N/A                    | Ramp inside XWalk1?   | N/A  | N/A  | Ramp inside XWalk2?         | N/A  |
|                        | Road Slope (%)        | 6.4  | N/A  | Clear Space?                | N/A  |
|                        | Road X Slope (%)      | 3.1  | N/A  | Clear Space to XWalk (in)   | N/A  |
| N/A                    | Any Obstructions?     | N/A  | N/A  | Storm Grate/Utility Hazard? | N/A  |
|                        | Obstruction Type      |      | l    | Storm Grate/Utility Type    |      |
|                        |                       | N/A  |      |                             | N/A  |
|                        |                       |      | Yes  | Surface Condition? (G/P)    | Good |