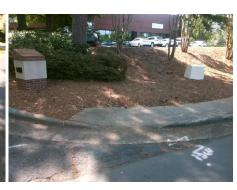

## Field Measurements/Component Compliance

Street 1 Name
Stop Condition-Street 2
Street 2 Name
Stop Condition-Street 1

ENTRANCE None Southern Pine None Possible Solutions:

Remove & Replace Curb Ramp With Two New Directional Ramps or Equivalent.

Surveyor Notes:

N/A

PROW/ADA:

Not Found, R304.2.2, R304.5.3

Total Cost: \$ 3200.00

| Compliance Description |                       | Data | Comp | liance Description          | Data |
|------------------------|-----------------------|------|------|-----------------------------|------|
| N/A                    | Ramp Length (in)      | 45.0 | No   | Ramp Slope (%)              | 14.5 |
| Yes                    | Ramp Width (in)       | 48.0 | No   | Ramp XSlope (%)             | 9.1  |
| N/A                    | Flare Type LT         | N/A  | N/A  | Flare Type RT               | N/A  |
| N/A                    | Flare Slope LT (%)    | N/A  | N/A  | Flare Slope RT (%)          | N/A  |
| N/A                    | Flare Traversable LT? | N/A  | N/A  | Flare Traversable RT?       | N/A  |
| N/A                    | Landing Length (in)   | N/A  | N/A  | DWS Provided?               | N/A  |
| N/A                    | Landing Width (in)    | N/A  | N/A  | DWS Contrast?               | N/A  |
| N/A                    | Landing Slope (%)     | N/A  | N/A  | DWS Length (in)             | N/A  |
| N/A                    | Landing X Slope (%)   | N/A  | N/A  | DWS Full Width?             | N/A  |
| N/A                    | Landing Curb? (Y/N)   | N/A  | N/A  | DWS Offset (in)             | N/A  |
| N/A                    | Shared Landing?       | N/A  |      |                             |      |
| N/A                    | Gutter Ponding?       | N/A  | N/A  | Gutter Slope (%)            | N/A  |
| N/A                    | Gutter Lip Ht (in)    | N/A  | N/A  | Gutter X Slope (%)          | N/A  |
| N/A                    | Painted X Walk1?      | No   | N/A  | Painted X Walk2?            | No   |
|                        | X Walk 1 Direction    | To N |      | X Walk 2 Direction          | To W |
| N/A                    | X Walk 1 Width (in)   | N/A  | N/A  | X Walk 2 Width (in)         | N/A  |
|                        | X Walk 1 Slope (%)    | 2.1  |      | X Walk 2 Slope (%)          | 3.1  |
|                        | X Walk 1 X Slope (%)  | 8.8  |      | X Walk 2 X Slope (%)        | 1.8  |
| N/A                    | Ramp inside XWalk1?   | N/A  | N/A  | Ramp inside XWalk2?         | N/A  |
|                        | Road Slope (%)        | 6.4  | N/A  | Clear Space?                | N/A  |
|                        | Road X Slope (%)      | 3.1  | N/A  | Clear Space to XWalk (in)   | N/A  |
| N/A                    | Any Obstructions?     | N/A  | N/A  | Storm Grate/Utility Hazard? | N/A  |
|                        | Obstruction Type      |      | l    | Storm Grate/Utility Type    |      |
|                        |                       | N/A  |      |                             | N/A  |
|                        |                       |      | Yes  | Surface Condition? (G/P)    | Good |