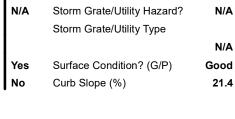

N/A

No

Compliance Description

Ramp Length (in)

Ramp Width (in)

## Field Measurements/Component Compliance Data

42.5

47.5

Yes

Yes

N/A

Compliance Description

Flare Type RT

Flare Slope RT (%)

DWS Provided?

**DWS Contrast?** 

DWS Length (in)

DWS Full Width?

DWS Offset (in)

Gutter Slope (%)

Gutter X Slope (%)

PROW/ADA:

Not Found, R304.5.1

**BELLE TERRE AV** StopSign N/A N/A N/A Flare Type LT N/A N/A Flare Slope LT (%) N/A N/A Flare Traversable LT? N/A N/A Landing Length (in) N/A N/A Landing Width (in) N/A N/A N/A Landing Slope (%) N/A Landing X Slope (%) N/A N/A Landing Curb? (Y/N) N/A N/A N/A Shared Landing? N/A **Gutter Ponding?** Yes N/A Gutter Lip Ht (in) 1.0 N/A Painted X Walk1? No X Walk 1 Direction To S N/A X Walk 1 Width (in) X Walk 1 Slope (%) 4.4 X Walk 1 X Slope (%) 0.2 N/A N/A Ramp inside XWalk1? Road Slope (%) 0.2 Road X Slope (%) 4.4 N/A N/A Any Obstructions?