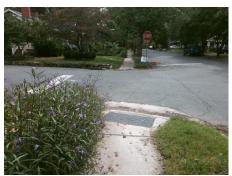

## **Access Compliance Report Public Rights-of-Way** (Curb Ramps)

Data

4.2

0.4

N/A

Intersection ID: 43119 Main Street: BELLE TERRE AV **Cross Street: THOMAS AV** Ε Location:

Initial Pass/Fail: Fail **Overall Compliance: No Severity Score:** ADA ID: EBC3DB63A3B8 Ramp Type: BlendTrans1 8.75

N/A

No

Compliance Description

Ramp Length (in)

Ramp Width (in)

## Field Measurements/Component Compliance Data

42.5

47.5

Yes

Yes

N/A

Compliance Description

Flare Type RT

Flare Slope RT (%)

DWS Provided?

**DWS Contrast?** 

DWS Length (in)

DWS Full Width?

DWS Offset (in)

Gutter Slope (%)

Gutter X Slope (%)

Painted X Walk2?

X Walk 2 Direction

X Walk 2 Width (in)

X Walk 2 Slope (%)

X Walk 2 X Slope (%)

Ramp inside XWalk2?

Clear Space?

Flare Traversable RT?

BlendTrans Slope (%)

BlendTrans XSlope (%)

Street 1 Name Stop Condition-Street 1 Street 2 Name Stop Condition-Street 2 Remove & Replace Curb Ramp With Two New Directional Ramps or Equivalent.

Surveyor Notes: N/A

PROW/ADA:

Not Found, R304.5.1

**BELLE TERRE AV** StopSign N/A N/A N/A Flare Type LT N/A N/A Flare Slope LT (%) N/A N/A Flare Traversable LT? N/A N/A Landing Length (in) N/A N/A Landing Width (in) N/A N/A N/A Landing Slope (%) N/A Landing X Slope (%) N/A N/A Landing Curb? (Y/N) N/A N/A N/A Shared Landing? N/A **Gutter Ponding?** Yes N/A Gutter Lip Ht (in) 1.0 N/A Painted X Walk1? No X Walk 1 Direction To S N/A X Walk 1 Width (in) X Walk 1 Slope (%) 4.4 X Walk 1 X Slope (%) 0.2 N/A N/A Ramp inside XWalk1? Road Slope (%) 0.2 Road X Slope (%) 4.4 N/A N/A Any Obstructions?

**Obstruction Type** 

Clear Space to XWalk (in)

Total Cost:

3200.00