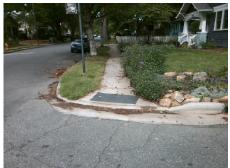

## **Access Compliance Report Public Rights-of-Way** (Curb Ramps)

Data

4.2

0.4

N/A

Intersection ID: 43119 Main Street: BELLE TERRE AV **Cross Street: THOMAS AV** Ε Location:

Initial Pass/Fail: Fail **Overall Compliance: No Severity Score:** ADA ID: EBC3DB63A3B8 Ramp Type: BlendTrans1 8.75

PROW/ADA:

Not Found, R304.5.1

**BELLE TERRE AV** StopSign N/A N/A N/A Flare Type LT N/A N/A Flare Slope LT (%) N/A N/A Flare Traversable LT? N/A N/A Landing Length (in) N/A N/A Landing Width (in) N/A N/A N/A Landing Slope (%) N/A Landing X Slope (%) N/A N/A Landing Curb? (Y/N) N/A N/A N/A Shared Landing? N/A **Gutter Ponding?** Yes N/A Gutter Lip Ht (in) 1.0 N/A Painted X Walk1? No X Walk 1 Direction To S N/A X Walk 1 Width (in) X Walk 1 Slope (%) 4.4 X Walk 1 X Slope (%) 0.2 N/A N/A Ramp inside XWalk1? Road Slope (%) 0.2 Road X Slope (%) 4.4 N/A N/A Any Obstructions?