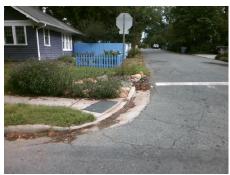

## **Access Compliance Report Public Rights-of-Way** (Curb Ramps)

Data

4.2

0.4

N/A

Intersection ID: 43119 Main Street: BELLE TERRE AV **Cross Street: THOMAS AV** Ε Location:

Initial Pass/Fail: Fail **Overall Compliance: No Severity Score:** ADA ID: EBC3DB63A3B8 Ramp Type: BlendTrans1 8.75

PROW/ADA:

Not Found, R304.5.1

**BELLE TERRE AV** StopSign N/A N/A N/A Flare Type LT N/A N/A Flare Slope LT (%) N/A N/A Flare Traversable LT? N/A N/A Landing Length (in) N/A N/A Landing Width (in) N/A N/A N/A Landing Slope (%) N/A Landing X Slope (%) N/A N/A Landing Curb? (Y/N) N/A N/A N/A Shared Landing? N/A **Gutter Ponding?** Yes N/A Gutter Lip Ht (in) 1.0 N/A Painted X Walk1? No X Walk 1 Direction To S N/A X Walk 1 Width (in) X Walk 1 Slope (%) 4.4 X Walk 1 X Slope (%) 0.2 N/A N/A Ramp inside XWalk1? Road Slope (%) 0.2 Road X Slope (%) 4.4 N/A N/A Any Obstructions?