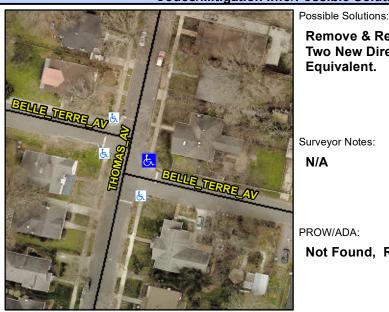

## **Access Compliance Report Public Rights-of-Way** (Curb Ramps)

Data

4.2

0.4

N/A

Intersection ID: 43119 Main Street: BELLE TERRE AV **Cross Street: THOMAS AV** Ε Location:

Initial Pass/Fail: Fail **Overall Compliance: No Severity Score:** ADA ID: EBC3DB63A3B8 Ramp Type: BlendTrans1 8.75

BlendTrans Slope (%)

BlendTrans XSlope (%)

Street 1 Name Stop Condition-Street 1 Street 2 Name Stop Condition-Street 2 Remove & Replace Curb Ramp With Two New Directional Ramps or Equivalent.

Surveyor Notes: N/A

PROW/ADA:

Not Found, R304.5.1

**BELLE TERRE AV** StopSign N/A N/A N/A Flare Type LT N/A N/A Flare Slope LT (%) N/A N/A Flare Traversable LT? N/A N/A Landing Length (in) N/A N/A Landing Width (in) N/A N/A N/A Landing Slope (%) N/A Landing X Slope (%) N/A N/A Landing Curb? (Y/N) N/A N/A N/A Shared Landing? N/A **Gutter Ponding?** Yes N/A Gutter Lip Ht (in) 1.0 N/A Painted X Walk1? No X Walk 1 Direction To S N/A X Walk 1 Width (in) X Walk 1 Slope (%) 4.4 X Walk 1 X Slope (%) 0.2 N/A N/A Ramp inside XWalk1? Road Slope (%) 0.2 Road X Slope (%) 4.4 N/A N/A Any Obstructions?