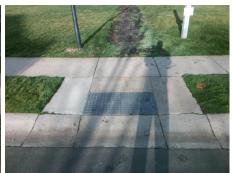

## Field Measurements/Component Compliance

Street 1 Name

Stop Condition-Street 2

Street 2 Name

NewBRIDGE RD

None

None

N/A

Stop Condition-Street 1

N/A

Total Cost: \$ 1850.00

| Field Measurements/Component Compliance |                       |      |      |                             |      |
|-----------------------------------------|-----------------------|------|------|-----------------------------|------|
| Compliance Description                  |                       | Data | Comp | liance Description          | Data |
| N/A                                     | Ramp Length (in)      | 48.0 | No   | Ramp Slope (%)              | 8.6  |
| Yes                                     | Ramp Width (in)       | 48.0 | Yes  | Ramp XSlope (%)             | 0.4  |
| N/A                                     | Flare Type LT         | N/A  | N/A  | Flare Type RT               | N/A  |
| N/A                                     | Flare Slope LT (%)    | N/A  | N/A  | Flare Slope RT (%)          | N/A  |
| N/A                                     | Flare Traversable LT? | N/A  | N/A  | Flare Traversable RT?       | N/A  |
| N/A                                     | Landing Length (in)   | N/A  | N/A  | DWS Provided?               | N/A  |
| N/A                                     | Landing Width (in)    | N/A  | N/A  | DWS Contrast?               | N/A  |
| N/A                                     | Landing Slope (%)     | N/A  | N/A  | DWS Length (in)             | N/A  |
| N/A                                     | Landing X Slope (%)   | N/A  | N/A  | DWS Full Width?             | N/A  |
| N/A                                     | Landing Curb? (Y/N)   | N/A  | N/A  | DWS Offset (in)             | N/A  |
| N/A                                     | Shared Landing?       | N/A  |      |                             |      |
| N/A                                     | Gutter Ponding?       | N/A  | N/A  | Gutter Slope (%)            | N/A  |
| N/A                                     | Gutter Lip Ht (in)    | N/A  | N/A  | Gutter X Slope (%)          | N/A  |
| N/A                                     | Painted X Walk1?      | No   | N/A  | Painted X Walk2?            | N/A  |
|                                         | X Walk 1 Direction    | To E |      | X Walk 2 Direction          | N/A  |
| N/A                                     | X Walk 1 Width (in)   | N/A  | N/A  | X Walk 2 Width (in)         | N/A  |
|                                         | X Walk 1 Slope (%)    | 3.0  |      | X Walk 2 Slope (%)          | N/A  |
|                                         | X Walk 1 X Slope (%)  | 1.4  |      | X Walk 2 X Slope (%)        | N/A  |
| N/A                                     | Ramp inside XWalk1?   | N/A  | N/A  | Ramp inside XWalk2?         | N/A  |
|                                         | Road Slope (%)        | N/A  | N/A  | Clear Space?                | N/A  |
|                                         | Road X Slope (%)      | N/A  | N/A  | Clear Space to XWalk (in)   | N/A  |
| N/A                                     | Any Obstructions?     | N/A  | N/A  | Storm Grate/Utility Hazard? | N/A  |
|                                         | Obstruction Type      |      |      | Storm Grate/Utility Type    |      |
|                                         |                       | N/A  |      |                             | N/A  |
|                                         |                       |      | Yes  | Surface Condition? (G/P)    | Good |
|                                         |                       |      |      |                             |      |