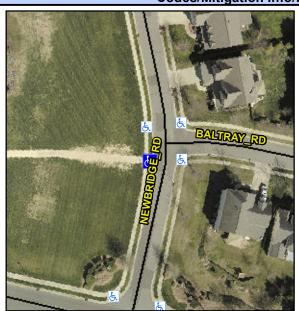

## Access Compliance Report Public Rights-of-Way (Curb Ramps)

Intersection ID: 46497Main Street:NEWBRIDGE\_RDCross Street:BALTRAY\_RDLocation:SWADA ID: EBC9BB55E7D1Ramp Type:PerpInitial Pass/Fail:FailOverall Compliance:NoSeverity Score:12.5