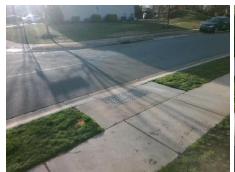

## Field Measurements/Component Compliance

Street 1 Name

Stop Condition-Street 2

Street 2 Name

NewBRIDGE RD

None

None

N/A

Stop Condition-Street 1

N/A

Total Cost: \$ 1850.00

| Field Measurements/Component Compliance |                       |      |      |                             |      |
|-----------------------------------------|-----------------------|------|------|-----------------------------|------|
| Compliance Description                  |                       | Data | Comp | liance Description          | Data |
| N/A                                     | Ramp Length (in)      | 48.0 | No   | Ramp Slope (%)              | 8.6  |
| Yes                                     | Ramp Width (in)       | 48.0 | Yes  | Ramp XSlope (%)             | 0.4  |
| N/A                                     | Flare Type LT         | N/A  | N/A  | Flare Type RT               | N/A  |
| N/A                                     | Flare Slope LT (%)    | N/A  | N/A  | Flare Slope RT (%)          | N/A  |
| N/A                                     | Flare Traversable LT? | N/A  | N/A  | Flare Traversable RT?       | N/A  |
| N/A                                     | Landing Length (in)   | N/A  | N/A  | DWS Provided?               | N/A  |
| N/A                                     | Landing Width (in)    | N/A  | N/A  | DWS Contrast?               | N/A  |
| N/A                                     | Landing Slope (%)     | N/A  | N/A  | DWS Length (in)             | N/A  |
| N/A                                     | Landing X Slope (%)   | N/A  | N/A  | DWS Full Width?             | N/A  |
| N/A                                     | Landing Curb? (Y/N)   | N/A  | N/A  | DWS Offset (in)             | N/A  |
| N/A                                     | Shared Landing?       | N/A  |      |                             |      |
| N/A                                     | Gutter Ponding?       | N/A  | N/A  | Gutter Slope (%)            | N/A  |
| N/A                                     | Gutter Lip Ht (in)    | N/A  | N/A  | Gutter X Slope (%)          | N/A  |
| N/A                                     | Painted X Walk1?      | No   | N/A  | Painted X Walk2?            | N/A  |
|                                         | X Walk 1 Direction    | To E |      | X Walk 2 Direction          | N/A  |
| N/A                                     | X Walk 1 Width (in)   | N/A  | N/A  | X Walk 2 Width (in)         | N/A  |
|                                         | X Walk 1 Slope (%)    | 3.0  |      | X Walk 2 Slope (%)          | N/A  |
|                                         | X Walk 1 X Slope (%)  | 1.4  |      | X Walk 2 X Slope (%)        | N/A  |
| N/A                                     | Ramp inside XWalk1?   | N/A  | N/A  | Ramp inside XWalk2?         | N/A  |
|                                         | Road Slope (%)        | N/A  | N/A  | Clear Space?                | N/A  |
|                                         | Road X Slope (%)      | N/A  | N/A  | Clear Space to XWalk (in)   | N/A  |
| N/A                                     | Any Obstructions?     | N/A  | N/A  | Storm Grate/Utility Hazard? | N/A  |
|                                         | Obstruction Type      |      |      | Storm Grate/Utility Type    |      |
|                                         |                       | N/A  |      |                             | N/A  |
|                                         |                       |      | Yes  | Surface Condition? (G/P)    | Good |
|                                         |                       |      |      |                             |      |