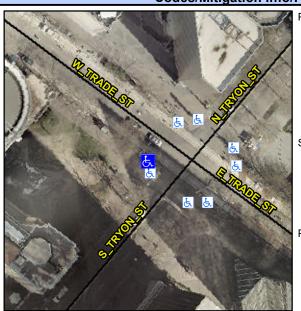

## Access Compliance Report Public Rights-of-Way (Curb Ramps)

Intersection ID: 12285 Main Street: W\_TRADE\_ST Cross Street: N\_TRYON\_ST Location: W

ADA ID: EBD348F36828 Ramp Type: Perp Initial Pass/Fail: Fail Overall Compliance: No Severity Score: 12.5

Codes/Mitigation Info/Possible Solution

Street 1 Name W TRADE ST
Stop Condition-Street 2 Signal
Street 2 Name N/A
Stop Condition-Street 1 N/A

| 71 Ossible Solution           |     |
|-------------------------------|-----|
| Possible Solutions:           | Co  |
| Remove & Replace Entire Ramp. | N/A |
| ·                             | Yes |
|                               | N/A |
|                               | N/A |
|                               | N/A |
|                               | N/A |
| Surveyor Notes:               | N/A |
| N/A                           | N/A |
|                               | N/A |
|                               | N/A |
|                               | N/A |
| PROW/ADA:                     | N/A |
| Not Found, R304.2.2           | N/A |
| ·                             | N/A |
|                               | N/A |
|                               | N/A |
|                               |     |