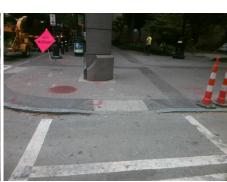

## Access Compliance Report Public Rights-of-Way (Curb Ramps)

Intersection ID: 12285 Main Street: W\_TRADE\_ST Cross Street: N\_TRYON\_ST Location: W

ADA ID: EBD348F36828 Ramp Type: Perp Initial Pass/Fail: Fail Overall Compliance: No Severity Score: 12.5

Codes/Mitigation Info/Possible Solution

Street 1 Name W TRADE ST
Stop Condition-Street 2 Signal
Street 2 Name N/A
Stop Condition-Street 1 N/A

| 71 Ossible Solution           |     |
|-------------------------------|-----|
| Possible Solutions:           | Co  |
| Remove & Replace Entire Ramp. | N/A |
| ·                             | Yes |
|                               | N/A |
|                               | N/A |
|                               | N/A |
|                               | N/A |
| Surveyor Notes:               | N/A |
| N/A                           | N/A |
|                               | N/A |
|                               | N/A |
|                               | N/A |
| PROW/ADA:                     | N/A |
| Not Found, R304.2.2           | N/A |
| ·                             | N/A |
|                               | N/A |
|                               | N/A |
|                               |     |

Total Cost:

1850.00

| Field Measurements/Component Compliance |                       |       |      |        |                         |      |  |  |
|-----------------------------------------|-----------------------|-------|------|--------|-------------------------|------|--|--|
| Compl                                   | iance Description     | Data  | Comp | liance | Description             | Data |  |  |
| N/A                                     | Ramp Length (in)      | 24.0  | No   | Ramp   | Slope (%)               | 10.2 |  |  |
| Yes                                     | Ramp Width (in)       | 48.0  | Yes  | Ramp   | XSlope (%)              | 0.4  |  |  |
| N/A                                     | Flare Type LT         | N/A   | N/A  | Flare  | Type RT                 | N/A  |  |  |
| N/A                                     | Flare Slope LT (%)    | N/A   | N/A  | Flare  | Slope RT (%)            | N/A  |  |  |
| N/A                                     | Flare Traversable LT? | N/A   | N/A  | Flare  | Traversable RT?         | N/A  |  |  |
| N/A                                     | Landing Length (in)   | N/A   | N/A  | DWS    | Provided?               | N/A  |  |  |
| N/A                                     | Landing Width (in)    | N/A   | N/A  | DWS    | Contrast?               | N/A  |  |  |
| N/A                                     | Landing Slope (%)     | N/A   | N/A  | DWS    | Length (in)             | N/A  |  |  |
| N/A                                     | Landing X Slope (%)   | N/A   | N/A  | DWS    | Full Width?             | N/A  |  |  |
| N/A                                     | Landing Curb? (Y/N)   | N/A   | N/A  | DWS    | Offset (in)             | N/A  |  |  |
| N/A                                     | Shared Landing?       | N/A   |      |        |                         |      |  |  |
| N/A                                     | Gutter Ponding?       | N/A   | N/A  | Gutte  | r Slope (%)             | N/A  |  |  |
| N/A                                     | Gutter Lip Ht (in)    | N/A   | N/A  | Gutte  | r X Slope (%)           | N/A  |  |  |
| N/A                                     | Painted X Walk1?      | Yes   | N/A  | Paint  | ed X Walk2?             | N/A  |  |  |
|                                         | X Walk 1 Direction    | To NE |      | X Wa   | lk 2 Direction          | N/A  |  |  |
| N/A                                     | X Walk 1 Width (in)   | 114.0 | N/A  | X Wa   | lk 2 Width (in)         | N/A  |  |  |
|                                         | X Walk 1 Slope (%)    | 1.3   |      | X Wa   | lk 2 Slope (%)          | N/A  |  |  |
|                                         | X Walk 1 X Slope (%)  | 0.8   |      | X Wa   | lk 2 X Slope (%)        | N/A  |  |  |
| N/A                                     | Ramp inside XWalk1?   | Yes   | N/A  | Ramp   | inside XWalk2?          | N/A  |  |  |
|                                         | Road Slope (%)        | N/A   | N/A  | Clear  | Space?                  | N/A  |  |  |
|                                         | Road X Slope (%)      | N/A   | N/A  | Clear  | Space to XWalk (in)     | N/A  |  |  |
| N/A                                     | Any Obstructions?     | N/A   | N/A  | Storm  | n Grate/Utility Hazard? | N/A  |  |  |
|                                         | Obstruction Type      |       |      | Storm  | n Grate/Utility Type    |      |  |  |
|                                         |                       | N/A   |      |        |                         | N/A  |  |  |
|                                         |                       |       | Yes  | Surfa  | ce Condition? (G/P)     | Good |  |  |