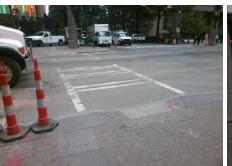

## Access Compliance Report Public Rights-of-Way (Curb Ramps)

Intersection ID: 12285 Main Street: W\_TRADE\_ST Cross Street: N\_TRYON\_ST Location: W

ADA ID: EBD348F36828 Ramp Type: Perp Initial Pass/Fail: Fail Overall Compliance: No Severity Score: 12.5

Codes/Mitigation Info/Possible Solution

Street 1 Name W TRADE ST
Stop Condition-Street 2 Signal
Street 2 Name N/A
Stop Condition-Street 1 N/A

| 71 Ossible Solution           |     |
|-------------------------------|-----|
| Possible Solutions:           | Co  |
| Remove & Replace Entire Ramp. | N/A |
| ·                             | Yes |
|                               | N/A |
|                               | N/A |
|                               | N/A |
|                               | N/A |
| Surveyor Notes:               | N/A |
| N/A                           | N/A |
|                               | N/A |
|                               | N/A |
|                               | N/A |
| PROW/ADA:                     | N/A |
| Not Found, R304.2.2           | N/A |
| ·                             | N/A |
|                               | N/A |
|                               | N/A |
|                               |     |

Total Cost:

1850.00

| Field Measurements/Component Compliance |                       |       |      |        |                         |      |  |  |
|-----------------------------------------|-----------------------|-------|------|--------|-------------------------|------|--|--|
| Compl                                   | iance Description     | Data  | Comp | liance | Description             | Data |  |  |
| N/A                                     | Ramp Length (in)      | 24.0  | No   | Ramp   | Slope (%)               | 10.2 |  |  |
| Yes                                     | Ramp Width (in)       | 48.0  | Yes  | Ramp   | XSlope (%)              | 0.4  |  |  |
| N/A                                     | Flare Type LT         | N/A   | N/A  | Flare  | Type RT                 | N/A  |  |  |
| N/A                                     | Flare Slope LT (%)    | N/A   | N/A  | Flare  | Slope RT (%)            | N/A  |  |  |
| N/A                                     | Flare Traversable LT? | N/A   | N/A  | Flare  | Traversable RT?         | N/A  |  |  |
| N/A                                     | Landing Length (in)   | N/A   | N/A  | DWS    | Provided?               | N/A  |  |  |
| N/A                                     | Landing Width (in)    | N/A   | N/A  | DWS    | Contrast?               | N/A  |  |  |
| N/A                                     | Landing Slope (%)     | N/A   | N/A  | DWS    | Length (in)             | N/A  |  |  |
| N/A                                     | Landing X Slope (%)   | N/A   | N/A  | DWS    | Full Width?             | N/A  |  |  |
| N/A                                     | Landing Curb? (Y/N)   | N/A   | N/A  | DWS    | Offset (in)             | N/A  |  |  |
| N/A                                     | Shared Landing?       | N/A   |      |        |                         |      |  |  |
| N/A                                     | Gutter Ponding?       | N/A   | N/A  | Gutte  | r Slope (%)             | N/A  |  |  |
| N/A                                     | Gutter Lip Ht (in)    | N/A   | N/A  | Gutte  | r X Slope (%)           | N/A  |  |  |
| N/A                                     | Painted X Walk1?      | Yes   | N/A  | Paint  | ed X Walk2?             | N/A  |  |  |
|                                         | X Walk 1 Direction    | To NE |      | X Wa   | lk 2 Direction          | N/A  |  |  |
| N/A                                     | X Walk 1 Width (in)   | 114.0 | N/A  | X Wa   | lk 2 Width (in)         | N/A  |  |  |
|                                         | X Walk 1 Slope (%)    | 1.3   |      | X Wa   | lk 2 Slope (%)          | N/A  |  |  |
|                                         | X Walk 1 X Slope (%)  | 0.8   |      | X Wa   | lk 2 X Slope (%)        | N/A  |  |  |
| N/A                                     | Ramp inside XWalk1?   | Yes   | N/A  | Ramp   | inside XWalk2?          | N/A  |  |  |
|                                         | Road Slope (%)        | N/A   | N/A  | Clear  | Space?                  | N/A  |  |  |
|                                         | Road X Slope (%)      | N/A   | N/A  | Clear  | Space to XWalk (in)     | N/A  |  |  |
| N/A                                     | Any Obstructions?     | N/A   | N/A  | Storm  | n Grate/Utility Hazard? | N/A  |  |  |
|                                         | Obstruction Type      |       |      | Storm  | n Grate/Utility Type    |      |  |  |
|                                         |                       | N/A   |      |        |                         | N/A  |  |  |
|                                         |                       |       | Yes  | Surfa  | ce Condition? (G/P)     | Good |  |  |