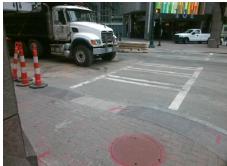

## Access Compliance Report Public Rights-of-Way (Curb Ramps)

Intersection ID: 12285 Main Street: W\_TRADE\_ST Cross Street: N\_TRYON\_ST Location: W

ADA ID: EBD348F36828 Ramp Type: Perp Initial Pass/Fail: Fail Overall Compliance: No Severity Score: 12.5

Codes/Mitigation Info/Possible Solution

Street 1 Name W TRADE ST
Stop Condition-Street 2 Signal
Street 2 Name N/A
Stop Condition-Street 1 N/A

| 71 Ossible Solution           |     |
|-------------------------------|-----|
| Possible Solutions:           | Co  |
| Remove & Replace Entire Ramp. | N/A |
| ·                             | Yes |
|                               | N/A |
|                               | N/A |
|                               | N/A |
|                               | N/A |
| Surveyor Notes:               | N/A |
| N/A                           | N/A |
|                               | N/A |
|                               | N/A |
|                               | N/A |
| PROW/ADA:                     | N/A |
| Not Found, R304.2.2           | N/A |
| ·                             | N/A |
|                               | N/A |
|                               | N/A |
|                               |     |

Total Cost:

1850.00

| Field Measurements/Component Compliance |                       |       |      |        |                         |      |  |  |
|-----------------------------------------|-----------------------|-------|------|--------|-------------------------|------|--|--|
| Compl                                   | iance Description     | Data  | Comp | liance | Description             | Data |  |  |
| N/A                                     | Ramp Length (in)      | 24.0  | No   | Ramp   | Slope (%)               | 10.2 |  |  |
| Yes                                     | Ramp Width (in)       | 48.0  | Yes  | Ramp   | XSlope (%)              | 0.4  |  |  |
| N/A                                     | Flare Type LT         | N/A   | N/A  | Flare  | Type RT                 | N/A  |  |  |
| N/A                                     | Flare Slope LT (%)    | N/A   | N/A  | Flare  | Slope RT (%)            | N/A  |  |  |
| N/A                                     | Flare Traversable LT? | N/A   | N/A  | Flare  | Traversable RT?         | N/A  |  |  |
| N/A                                     | Landing Length (in)   | N/A   | N/A  | DWS    | Provided?               | N/A  |  |  |
| N/A                                     | Landing Width (in)    | N/A   | N/A  | DWS    | Contrast?               | N/A  |  |  |
| N/A                                     | Landing Slope (%)     | N/A   | N/A  | DWS    | Length (in)             | N/A  |  |  |
| N/A                                     | Landing X Slope (%)   | N/A   | N/A  | DWS    | Full Width?             | N/A  |  |  |
| N/A                                     | Landing Curb? (Y/N)   | N/A   | N/A  | DWS    | Offset (in)             | N/A  |  |  |
| N/A                                     | Shared Landing?       | N/A   |      |        |                         |      |  |  |
| N/A                                     | Gutter Ponding?       | N/A   | N/A  | Gutte  | r Slope (%)             | N/A  |  |  |
| N/A                                     | Gutter Lip Ht (in)    | N/A   | N/A  | Gutte  | r X Slope (%)           | N/A  |  |  |
| N/A                                     | Painted X Walk1?      | Yes   | N/A  | Paint  | ed X Walk2?             | N/A  |  |  |
|                                         | X Walk 1 Direction    | To NE |      | X Wa   | lk 2 Direction          | N/A  |  |  |
| N/A                                     | X Walk 1 Width (in)   | 114.0 | N/A  | X Wa   | lk 2 Width (in)         | N/A  |  |  |
|                                         | X Walk 1 Slope (%)    | 1.3   |      | X Wa   | lk 2 Slope (%)          | N/A  |  |  |
|                                         | X Walk 1 X Slope (%)  | 0.8   |      | X Wa   | lk 2 X Slope (%)        | N/A  |  |  |
| N/A                                     | Ramp inside XWalk1?   | Yes   | N/A  | Ramp   | inside XWalk2?          | N/A  |  |  |
|                                         | Road Slope (%)        | N/A   | N/A  | Clear  | Space?                  | N/A  |  |  |
|                                         | Road X Slope (%)      | N/A   | N/A  | Clear  | Space to XWalk (in)     | N/A  |  |  |
| N/A                                     | Any Obstructions?     | N/A   | N/A  | Storm  | n Grate/Utility Hazard? | N/A  |  |  |
|                                         | Obstruction Type      |       |      | Storm  | n Grate/Utility Type    |      |  |  |
|                                         |                       | N/A   |      |        |                         | N/A  |  |  |
|                                         |                       |       | Yes  | Surfa  | ce Condition? (G/P)     | Good |  |  |