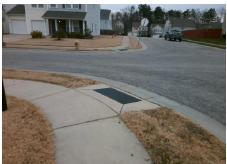

## Field Measurements/Component Compliance

Street 1 Name
Stop Condition-Street 2
Street 2 Name
Stop Condition-Street 1

ALCEA ST StopSign CAYENNE DR None Possible Solutions:

Remove & Replace Curb Ramp With Two New Directional Ramps or Equivalent.

Surveyor Notes:

N/A

Not Found, R304.5.1

PROW/ADA:

Total Cost:

| Compliance Description |                       | Data  | Comp | liance Description          | Data  |
|------------------------|-----------------------|-------|------|-----------------------------|-------|
| N/A                    | Ramp Length (in)      | 45.0  | Yes  | Ramp Slope (%)              | 7.3   |
| No                     | Ramp Width (in)       | 45.0  | Yes  | Ramp XSlope (%)             | 0.5   |
| N/A                    | Flare Type LT         | N/A   | N/A  | Flare Type RT               | N/A   |
| N/A                    | Flare Slope LT (%)    | N/A   | N/A  | Flare Slope RT (%)          | N/A   |
| N/A                    | Flare Traversable LT? | N/A   | N/A  | Flare Traversable RT?       | N/A   |
| N/A                    | Landing Length (in)   | N/A   | N/A  | DWS Provided?               | N/A   |
| N/A                    | Landing Width (in)    | N/A   | N/A  | DWS Contrast?               | N/A   |
| N/A                    | Landing Slope (%)     | N/A   | N/A  | DWS Length (in)             | N/A   |
| N/A                    | Landing X Slope (%)   | N/A   | N/A  | DWS Full Width?             | N/A   |
| N/A                    | Landing Curb? (Y/N)   | N/A   | N/A  | DWS Offset (in)             | N/A   |
| N/A                    | Shared Landing?       | N/A   |      |                             |       |
| N/A                    | Gutter Ponding?       | N/A   | N/A  | Gutter Slope (%)            | N/A   |
| N/A                    | Gutter Lip Ht (in)    | N/A   | N/A  | Gutter X Slope (%)          | N/A   |
| N/A                    | Painted X Walk1?      | No    | N/A  | Painted X Walk2?            | No    |
|                        | X Walk 1 Direction    | To SE |      | X Walk 2 Direction          | To NE |
| N/A                    | X Walk 1 Width (in)   | N/A   | N/A  | X Walk 2 Width (in)         | N/A   |
|                        | X Walk 1 Slope (%)    | 0.6   |      | X Walk 2 Slope (%)          | 0.8   |
|                        | X Walk 1 X Slope (%)  | 0.3   |      | X Walk 2 X Slope (%)        | 2.4   |
| N/A                    | Ramp inside XWalk1?   | N/A   | N/A  | Ramp inside XWalk2?         | N/A   |
|                        | Road Slope (%)        | 0.0   | N/A  | Clear Space?                | N/A   |
|                        | Road X Slope (%)      | 1.4   | N/A  | Clear Space to XWalk (in)   | N/A   |
| N/A                    | Any Obstructions?     | N/A   | N/A  | Storm Grate/Utility Hazard? | N/A   |
|                        | Obstruction Type      |       |      | Storm Grate/Utility Type    |       |
|                        |                       |       | 1    |                             |       |