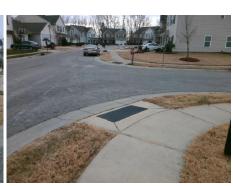

## Field Measurements/Component Compliance

Street 1 Name
Stop Condition-Street 2
Street 2 Name
Stop Condition-Street 1

ALCEA ST StopSign CAYENNE DR None Possible Solutions:

Remove & Replace Curb Ramp With Two New Directional Ramps or Equivalent.

Surveyor Notes:

N/A

Not Found, R304.5.1

PROW/ADA:

Total Cost:

| Compliance Description |                       | Data  | Comp | liance Description          | Data  |
|------------------------|-----------------------|-------|------|-----------------------------|-------|
| N/A                    | Ramp Length (in)      | 45.0  | Yes  | Ramp Slope (%)              | 7.3   |
| No                     | Ramp Width (in)       | 45.0  | Yes  | Ramp XSlope (%)             | 0.5   |
| N/A                    | Flare Type LT         | N/A   | N/A  | Flare Type RT               | N/A   |
| N/A                    | Flare Slope LT (%)    | N/A   | N/A  | Flare Slope RT (%)          | N/A   |
| N/A                    | Flare Traversable LT? | N/A   | N/A  | Flare Traversable RT?       | N/A   |
| N/A                    | Landing Length (in)   | N/A   | N/A  | DWS Provided?               | N/A   |
| N/A                    | Landing Width (in)    | N/A   | N/A  | DWS Contrast?               | N/A   |
| N/A                    | Landing Slope (%)     | N/A   | N/A  | DWS Length (in)             | N/A   |
| N/A                    | Landing X Slope (%)   | N/A   | N/A  | DWS Full Width?             | N/A   |
| N/A                    | Landing Curb? (Y/N)   | N/A   | N/A  | DWS Offset (in)             | N/A   |
| N/A                    | Shared Landing?       | N/A   |      |                             |       |
| N/A                    | Gutter Ponding?       | N/A   | N/A  | Gutter Slope (%)            | N/A   |
| N/A                    | Gutter Lip Ht (in)    | N/A   | N/A  | Gutter X Slope (%)          | N/A   |
| N/A                    | Painted X Walk1?      | No    | N/A  | Painted X Walk2?            | No    |
|                        | X Walk 1 Direction    | To SE |      | X Walk 2 Direction          | To NE |
| N/A                    | X Walk 1 Width (in)   | N/A   | N/A  | X Walk 2 Width (in)         | N/A   |
|                        | X Walk 1 Slope (%)    | 0.6   |      | X Walk 2 Slope (%)          | 0.8   |
|                        | X Walk 1 X Slope (%)  | 0.3   |      | X Walk 2 X Slope (%)        | 2.4   |
| N/A                    | Ramp inside XWalk1?   | N/A   | N/A  | Ramp inside XWalk2?         | N/A   |
|                        | Road Slope (%)        | 0.0   | N/A  | Clear Space?                | N/A   |
|                        | Road X Slope (%)      | 1.4   | N/A  | Clear Space to XWalk (in)   | N/A   |
| N/A                    | Any Obstructions?     | N/A   | N/A  | Storm Grate/Utility Hazard? | N/A   |
|                        | Obstruction Type      |       |      | Storm Grate/Utility Type    |       |
|                        |                       |       | 1    |                             |       |