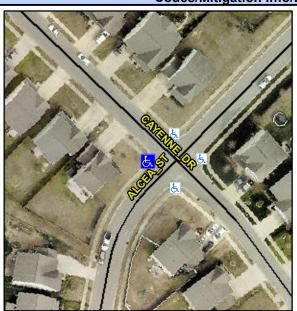

## Access Compliance Report Public Rights-of-Way (Curb Ramps)

N/A

Good

Surface Condition? (G/P)

Intersection ID: 50544 Main Street: ALCEA\_ST Cross Street: CAYENNE\_DR Location: W

ADA ID: EBDAC01E9091 Ramp Type: PerpDiag Initial Pass/Fail: Fail Overall Compliance: No Severity Score: 8.75