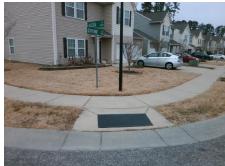

## Field Measurements/Component Compliance

Street 1 Name
Stop Condition-Street 2
Street 2 Name
Stop Condition-Street 1

ALCEA ST StopSign CAYENNE DR None Possible Solutions:

Remove & Replace Curb Ramp With Two New Directional Ramps or Equivalent.

Surveyor Notes:

N/A

Not Found, R304.5.1

PROW/ADA:

Total Cost:

| Compliance Description |                       | Data  | Comp | liance Description          | Data  |
|------------------------|-----------------------|-------|------|-----------------------------|-------|
| N/A                    | Ramp Length (in)      | 45.0  | Yes  | Ramp Slope (%)              | 7.3   |
| No                     | Ramp Width (in)       | 45.0  | Yes  | Ramp XSlope (%)             | 0.5   |
| N/A                    | Flare Type LT         | N/A   | N/A  | Flare Type RT               | N/A   |
| N/A                    | Flare Slope LT (%)    | N/A   | N/A  | Flare Slope RT (%)          | N/A   |
| N/A                    | Flare Traversable LT? | N/A   | N/A  | Flare Traversable RT?       | N/A   |
| N/A                    | Landing Length (in)   | N/A   | N/A  | DWS Provided?               | N/A   |
| N/A                    | Landing Width (in)    | N/A   | N/A  | DWS Contrast?               | N/A   |
| N/A                    | Landing Slope (%)     | N/A   | N/A  | DWS Length (in)             | N/A   |
| N/A                    | Landing X Slope (%)   | N/A   | N/A  | DWS Full Width?             | N/A   |
| N/A                    | Landing Curb? (Y/N)   | N/A   | N/A  | DWS Offset (in)             | N/A   |
| N/A                    | Shared Landing?       | N/A   |      |                             |       |
| N/A                    | Gutter Ponding?       | N/A   | N/A  | Gutter Slope (%)            | N/A   |
| N/A                    | Gutter Lip Ht (in)    | N/A   | N/A  | Gutter X Slope (%)          | N/A   |
| N/A                    | Painted X Walk1?      | No    | N/A  | Painted X Walk2?            | No    |
|                        | X Walk 1 Direction    | To SE |      | X Walk 2 Direction          | To NE |
| N/A                    | X Walk 1 Width (in)   | N/A   | N/A  | X Walk 2 Width (in)         | N/A   |
|                        | X Walk 1 Slope (%)    | 0.6   |      | X Walk 2 Slope (%)          | 0.8   |
|                        | X Walk 1 X Slope (%)  | 0.3   |      | X Walk 2 X Slope (%)        | 2.4   |
| N/A                    | Ramp inside XWalk1?   | N/A   | N/A  | Ramp inside XWalk2?         | N/A   |
|                        | Road Slope (%)        | 0.0   | N/A  | Clear Space?                | N/A   |
|                        | Road X Slope (%)      | 1.4   | N/A  | Clear Space to XWalk (in)   | N/A   |
| N/A                    | Any Obstructions?     | N/A   | N/A  | Storm Grate/Utility Hazard? | N/A   |
|                        | Obstruction Type      |       |      | Storm Grate/Utility Type    |       |
|                        |                       |       | 1    |                             |       |