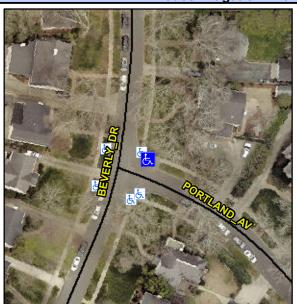

## Access Compliance Report Public Rights-of-Way (Curb Ramps)

Intersection ID: 16266 Main Street: BEVERLY\_DR Cross Street: PORTLAND\_AV Location: E

ADA ID: EBE516D8463E Ramp Type: Perp Initial Pass/Fail: Fail Overall Compliance: No Severity Score: 12.5

## Field Measurements/Component Compliance

Street 1 Name PORTLAND AV
Stop Condition-Street 2 StopSign
Street 2 Name N/A
Stop Condition-Street 1 N/A

Possible Solutions:

Remove & Replace Entire Ramp.

N

N

N

Surveyor Notes: