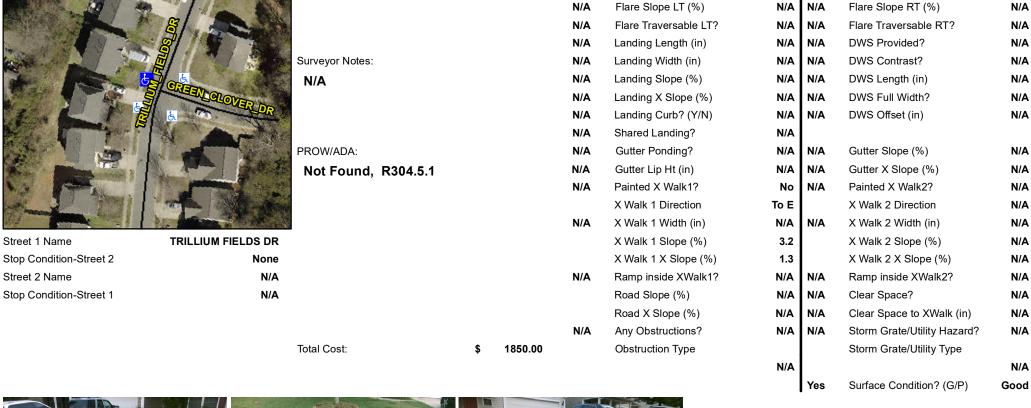

## **Access Compliance Report Public Rights-of-Way** (Curb Ramps)

Data

6.4

1.9

N/A

Intersection ID: 48311 Main Street: TRILLIUM FIELDS DR Cross Street: GREEN CLOVER DR Location: NW **Overall Compliance: No ADA ID: EBE94043F9F8** Ramp Type: Perp Initial Pass/Fail: Fail **Severity Score:** 8.75

## Field Measurements/Component Compliance

Yes

Yes

N/A

Compliance Description

Ramp Slope (%)

Flare Type RT

Ramp XSlope (%)

Data

47.0

47.0

N/A

Street 1 Name Stop Condition-Street 2 Street 2 Name

| Possible Solution             |      | Field Me             |
|-------------------------------|------|----------------------|
| Possible Solutions:           | Comp | liance Description   |
| Remove & Replace Entire Ramp. | N/A  | Ramp Length (in)     |
| ·                             | No   | Ramp Width (in)      |
|                               | N/A  | Flare Type LT        |
|                               | N/A  | Flare Slope LT (%)   |
|                               | N/A  | Flare Traversable LT |
|                               | N/A  | Landing Length (in)  |
| Surveyor Notes:               | N/A  | Landing Width (in)   |
| N/A                           | N/A  | Landing Slope (%)    |
|                               | N/A  | Landing X Slope (%   |
|                               | N/A  | Landing Curb? (Y/N   |
|                               | N/A  | Shared Landing?      |
| PROW/ADA:                     | N/A  | Gutter Ponding?      |
| Not Found, R304.5.1           | N/A  | Gutter Lip Ht (in)   |
|                               | N/A  | Painted X Walk1?     |
|                               |      | X Walk 1 Direction   |
|                               | N/A  | X Walk 1 Width (in)  |
|                               |      | X Walk 1 Slope (%)   |
|                               |      | X Walk 1 X Slope (%  |
|                               | N/A  | Ramp inside XWalk    |
|                               |      | Road Slope (%)       |
|                               |      |                      |