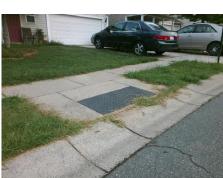

Data

47.0

47.0

N/A

Street 1 Name Stop Condition-Street 2 Street 2 Name

| Possible Solution             |      | Field Me             |
|-------------------------------|------|----------------------|
| Possible Solutions:           | Comp | liance Description   |
| Remove & Replace Entire Ramp. | N/A  | Ramp Length (in)     |
| ·                             | No   | Ramp Width (in)      |
|                               | N/A  | Flare Type LT        |
|                               | N/A  | Flare Slope LT (%)   |
|                               | N/A  | Flare Traversable LT |
|                               | N/A  | Landing Length (in)  |
| Surveyor Notes:               | N/A  | Landing Width (in)   |
| N/A                           | N/A  | Landing Slope (%)    |
|                               | N/A  | Landing X Slope (%   |
|                               | N/A  | Landing Curb? (Y/N   |
|                               | N/A  | Shared Landing?      |
| PROW/ADA:                     | N/A  | Gutter Ponding?      |
| Not Found, R304.5.1           | N/A  | Gutter Lip Ht (in)   |
|                               | N/A  | Painted X Walk1?     |
|                               |      | X Walk 1 Direction   |
|                               | N/A  | X Walk 1 Width (in)  |
|                               |      | X Walk 1 Slope (%)   |
|                               |      | X Walk 1 X Slope (%  |
|                               | N/A  | Ramp inside XWalk    |
|                               |      | Road Slope (%)       |
|                               |      |                      |