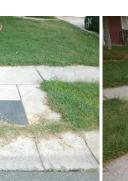

Data

47.0

47.0

N/A

Street 1 Name Stop Condition-Street 2 Street 2 Name

| Possible Solution             |      | Field Me             |
|-------------------------------|------|----------------------|
| Possible Solutions:           | Comp | liance Description   |
| Remove & Replace Entire Ramp. | N/A  | Ramp Length (in)     |
| ·                             | No   | Ramp Width (in)      |
|                               | N/A  | Flare Type LT        |
|                               | N/A  | Flare Slope LT (%)   |
|                               | N/A  | Flare Traversable LT |
|                               | N/A  | Landing Length (in)  |
| Surveyor Notes:               | N/A  | Landing Width (in)   |
| N/A                           | N/A  | Landing Slope (%)    |
|                               | N/A  | Landing X Slope (%   |
|                               | N/A  | Landing Curb? (Y/N   |
|                               | N/A  | Shared Landing?      |
| PROW/ADA:                     | N/A  | Gutter Ponding?      |
| Not Found, R304.5.1           | N/A  | Gutter Lip Ht (in)   |
|                               | N/A  | Painted X Walk1?     |
|                               |      | X Walk 1 Direction   |
|                               | N/A  | X Walk 1 Width (in)  |
|                               |      | X Walk 1 Slope (%)   |
|                               |      | X Walk 1 X Slope (%  |
|                               | N/A  | Ramp inside XWalk    |
|                               |      | Road Slope (%)       |
|                               |      |                      |