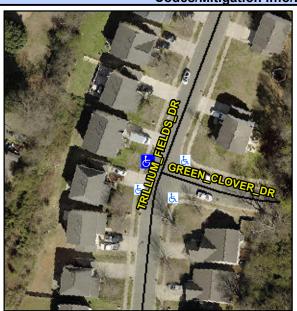

## **Access Compliance Report Public Rights-of-Way** (Curb Ramps)

Data

6.4

1.9

N/A

Intersection ID: 48311 Main Street: TRILLIUM FIELDS DR Cross Street: GREEN CLOVER DR Location: NW **Overall Compliance: No ADA ID: EBE94043F9F8** Ramp Type: Perp Initial Pass/Fail: Fail **Severity Score:** 8.75