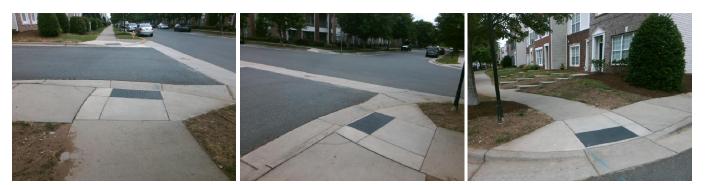

## Access Compliance Report Public Rights-of-Way (Curb Ramps)

Yes

Surface Condition? (G/P)

Good

|                                         |                               |                             | •       | •                                              |                       |      |                             |                             | 0.14 |
|-----------------------------------------|-------------------------------|-----------------------------|---------|------------------------------------------------|-----------------------|------|-----------------------------|-----------------------------|------|
| Intersection ID: 44757                  | Main Street: BONNER_BRIDGE_CT |                             |         | Cross Street: KINGS_PARADE_BV                  |                       |      |                             | Location:                   | SW   |
| ADA ID: EBEAAEF9F941                    | F9F941 Ramp Type: Perp        |                             |         | Initial Pass/Fail: Fail Overall Compliance: No |                       |      |                             | o Severity Score:           | 1.25 |
| Codes/Mitigation Info/Possible Solution |                               |                             |         | Field Measurements/Component Compliance        |                       |      |                             |                             |      |
|                                         |                               | Possible Solutions:         |         | Compliance Description                         |                       |      | Data Compliance Description |                             |      |
|                                         |                               | Remove & Replace Entire Rai | np.     | N/A                                            | Ramp Length (in)      | 67.0 | Yes                         | Ramp Slope (%)              | 5.2  |
|                                         |                               |                             | •       | Yes                                            | Ramp Width (in)       | 48.0 | No                          | Ramp XSlope (%)             | 4.0  |
|                                         |                               |                             |         | N/A                                            | Flare Type LT         | N/A  | N/A                         | Flare Type RT               | N/A  |
|                                         | THE                           |                             |         | N/A                                            | Flare Slope LT (%)    | N/A  | N/A                         | Flare Slope RT (%)          | N/A  |
|                                         |                               |                             |         | N/A                                            | Flare Traversable LT? | N/A  | N/A                         | Flare Traversable RT?       | N/A  |
|                                         |                               |                             |         | N/A                                            | Landing Length (in)   | N/A  | N/A                         | DWS Provided?               | N/A  |
|                                         | 18 A 2-                       | Surveyor Notes:             |         | N/A                                            | Landing Width (in)    | N/A  | N/A                         | DWS Contrast?               | N/A  |
|                                         | and the second                | N/A                         |         | N/A                                            | Landing Slope (%)     | N/A  | N/A                         | DWS Length (in)             | N/A  |
|                                         | -                             | 1                           |         | N/A                                            | Landing X Slope (%)   | N/A  | N/A                         | DWS Full Width?             | N/A  |
|                                         |                               |                             |         | N/A                                            | Landing Curb? (Y/N)   | N/A  | N/A                         | DWS Offset (in)             | N/A  |
|                                         |                               |                             | N/A     | Shared Landing?                                | N/A                   |      |                             |                             |      |
|                                         | SS T                          | PROW/ADA:                   |         | N/A                                            | Gutter Ponding?       | N/A  | N/A                         | Gutter Slope (%)            | N/A  |
|                                         | 35 6/2                        | Not Found, R304.5.3         |         | N/A                                            | Gutter Lip Ht (in)    | N/A  | N/A                         | Gutter X Slope (%)          | N/A  |
|                                         |                               |                             | N/A     | Painted X Walk1?                               | No                    | N/A  | Painted X Walk2?            | N/A                         |      |
| ALL TOTAL                               |                               |                             |         | X Walk 1 Direction                             | To N                  |      | X Walk 2 Direction          | N/A                         |      |
| ALL STRATES                             |                               |                             |         | N/A                                            | X Walk 1 Width (in)   | N/A  | N/A                         | X Walk 2 Width (in)         | N/A  |
| Street 1 Name                           | N/A                           |                             |         |                                                | X Walk 1 Slope (%)    | 0.5  |                             | X Walk 2 Slope (%)          | N/A  |
| Stop Condition-Street 2                 | StopSign                      |                             |         |                                                | X Walk 1 X Slope (%)  | 4.4  |                             | X Walk 2 X Slope (%)        | N/A  |
| Street 2 Name                           | N/A                           |                             |         | N/A                                            | Ramp inside XWalk1?   | N/A  | N/A                         | Ramp inside XWalk2?         | N/A  |
| Stop Condition-Street 1                 | N/A                           |                             |         |                                                | Road Slope (%)        | N/A  | N/A                         | Clear Space?                | N/A  |
|                                         |                               |                             |         |                                                | Road X Slope (%)      | N/A  | N/A                         | Clear Space to XWalk (in)   | N/A  |
|                                         |                               |                             |         | N/A                                            | Any Obstructions?     | N/A  | N/A                         | Storm Grate/Utility Hazard? | N/A  |
|                                         |                               | Total Cost: \$              | 1850.00 |                                                | Obstruction Type      |      |                             | Storm Grate/Utility Type    |      |
|                                         |                               |                             |         |                                                |                       | N/A  |                             |                             | N/A  |