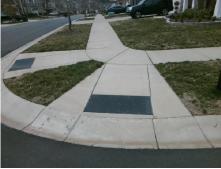

## **Access Compliance Report Public Rights-of-Way** (Curb Ramps)

Intersection ID: N/A Main Street: PAISLEY ABBEY LN Cross Street: KELBURN\_LN Location: NW **Overall Compliance: No** Severity Score: 21.25 ADA ID: EBEB47AC2774 Ramp Type: Perp Initial Pass/Fail: Fail

Total Cost: 1850.00

| Field Measurements/Component Compliance |                       |       |      |                             |      |  |  |
|-----------------------------------------|-----------------------|-------|------|-----------------------------|------|--|--|
| Compliance Description                  |                       | Data  | Comp | liance Description          | Data |  |  |
| N/A                                     | Ramp Length (in)      | 96.0  | Yes  | Ramp Slope (%)              | 5.7  |  |  |
| No                                      | Ramp Width (in)       | 47.5  | No   | Ramp XSlope (%)             | 6.2  |  |  |
| N/A                                     | Flare Type LT         | N/A   | N/A  | Flare Type RT               | N/A  |  |  |
| N/A                                     | Flare Slope LT (%)    | N/A   | N/A  | Flare Slope RT (%)          | N/A  |  |  |
| N/A                                     | Flare Traversable LT? | N/A   | N/A  | Flare Traversable RT?       | N/A  |  |  |
| N/A                                     | Landing Length (in)   | N/A   | N/A  | DWS Provided?               | N/A  |  |  |
| N/A                                     | Landing Width (in)    | N/A   | N/A  | DWS Contrast?               | N/A  |  |  |
| N/A                                     | Landing Slope (%)     | N/A   | N/A  | DWS Length (in)             | N/A  |  |  |
| N/A                                     | Landing X Slope (%)   | N/A   | N/A  | DWS Full Width?             | N/A  |  |  |
| N/A                                     | Landing Curb? (Y/N)   | N/A   | N/A  | DWS Offset (in)             | N/A  |  |  |
| N/A                                     | Shared Landing?       | N/A   |      |                             |      |  |  |
| N/A                                     | Gutter Ponding?       | N/A   | N/A  | Gutter Slope (%)            | N/A  |  |  |
| N/A                                     | Gutter Lip Ht (in)    | N/A   | N/A  | Gutter X Slope (%)          | N/A  |  |  |
| N/A                                     | Painted X Walk1?      | No    | N/A  | Painted X Walk2?            | N/A  |  |  |
|                                         | X Walk 1 Direction    | To NE |      | X Walk 2 Direction          | N/A  |  |  |
| N/A                                     | X Walk 1 Width (in)   | N/A   | N/A  | X Walk 2 Width (in)         | N/A  |  |  |
|                                         | X Walk 1 Slope (%)    | 1.2   |      | X Walk 2 Slope (%)          | N/A  |  |  |
|                                         | X Walk 1 X Slope (%)  | 2.2   |      | X Walk 2 X Slope (%)        | N/A  |  |  |
| N/A                                     | Ramp inside XWalk1?   | N/A   | N/A  | Ramp inside XWalk2?         | N/A  |  |  |
|                                         | Road Slope (%)        | N/A   | N/A  | Clear Space?                | N/A  |  |  |
|                                         | Road X Slope (%)      | N/A   | N/A  | Clear Space to XWalk (in)   | N/A  |  |  |
| N/A                                     | Any Obstructions?     | N/A   | N/A  | Storm Grate/Utility Hazard? | N/A  |  |  |
|                                         | Obstruction Type      |       |      | Storm Grate/Utility Type    |      |  |  |
|                                         |                       | N/A   |      |                             | N/A  |  |  |
|                                         |                       |       | Yes  | Surface Condition? (G/P)    | Good |  |  |
| AL PLANT                                |                       |       |      |                             |      |  |  |