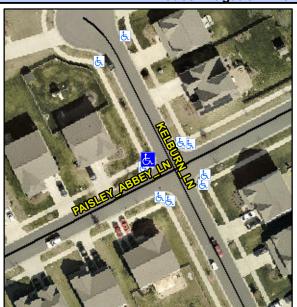

## **Access Compliance Report Public Rights-of-Way** (Curb Ramps)

Intersection ID: N/A Main Street: PAISLEY ABBEY LN Cross Street: KELBURN\_LN Location: NW **Overall Compliance: No** Severity Score: 21.25 ADA ID: EBEB47AC2774 Ramp Type: Perp Initial Pass/Fail: Fail