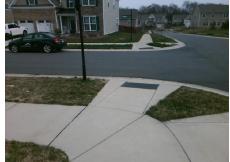

## **Access Compliance Report Public Rights-of-Way** (Curb Ramps)

Intersection ID: N/A Main Street: PAISLEY ABBEY LN Cross Street: KELBURN\_LN Location: NW **Overall Compliance: No** Severity Score: 21.25 ADA ID: EBEB47AC2774 Ramp Type: Perp Initial Pass/Fail: Fail

Total Cost: 1850.00

| Field Measurements/Component Compliance |                       |       |      |                             |      |  |  |
|-----------------------------------------|-----------------------|-------|------|-----------------------------|------|--|--|
| Compliance Description                  |                       | Data  | Comp | liance Description          | Data |  |  |
| N/A                                     | Ramp Length (in)      | 96.0  | Yes  | Ramp Slope (%)              | 5.7  |  |  |
| No                                      | Ramp Width (in)       | 47.5  | No   | Ramp XSlope (%)             | 6.2  |  |  |
| N/A                                     | Flare Type LT         | N/A   | N/A  | Flare Type RT               | N/A  |  |  |
| N/A                                     | Flare Slope LT (%)    | N/A   | N/A  | Flare Slope RT (%)          | N/A  |  |  |
| N/A                                     | Flare Traversable LT? | N/A   | N/A  | Flare Traversable RT?       | N/A  |  |  |
| N/A                                     | Landing Length (in)   | N/A   | N/A  | DWS Provided?               | N/A  |  |  |
| N/A                                     | Landing Width (in)    | N/A   | N/A  | DWS Contrast?               | N/A  |  |  |
| N/A                                     | Landing Slope (%)     | N/A   | N/A  | DWS Length (in)             | N/A  |  |  |
| N/A                                     | Landing X Slope (%)   | N/A   | N/A  | DWS Full Width?             | N/A  |  |  |
| N/A                                     | Landing Curb? (Y/N)   | N/A   | N/A  | DWS Offset (in)             | N/A  |  |  |
| N/A                                     | Shared Landing?       | N/A   |      |                             |      |  |  |
| N/A                                     | Gutter Ponding?       | N/A   | N/A  | Gutter Slope (%)            | N/A  |  |  |
| N/A                                     | Gutter Lip Ht (in)    | N/A   | N/A  | Gutter X Slope (%)          | N/A  |  |  |
| N/A                                     | Painted X Walk1?      | No    | N/A  | Painted X Walk2?            | N/A  |  |  |
|                                         | X Walk 1 Direction    | To NE |      | X Walk 2 Direction          | N/A  |  |  |
| N/A                                     | X Walk 1 Width (in)   | N/A   | N/A  | X Walk 2 Width (in)         | N/A  |  |  |
|                                         | X Walk 1 Slope (%)    | 1.2   |      | X Walk 2 Slope (%)          | N/A  |  |  |
|                                         | X Walk 1 X Slope (%)  | 2.2   |      | X Walk 2 X Slope (%)        | N/A  |  |  |
| N/A                                     | Ramp inside XWalk1?   | N/A   | N/A  | Ramp inside XWalk2?         | N/A  |  |  |
|                                         | Road Slope (%)        | N/A   | N/A  | Clear Space?                | N/A  |  |  |
|                                         | Road X Slope (%)      | N/A   | N/A  | Clear Space to XWalk (in)   | N/A  |  |  |
| N/A                                     | Any Obstructions?     | N/A   | N/A  | Storm Grate/Utility Hazard? | N/A  |  |  |
|                                         | Obstruction Type      |       |      | Storm Grate/Utility Type    |      |  |  |
|                                         |                       | N/A   |      |                             | N/A  |  |  |
|                                         |                       |       | Yes  | Surface Condition? (G/P)    | Good |  |  |
| AL PLANT                                |                       |       |      |                             |      |  |  |