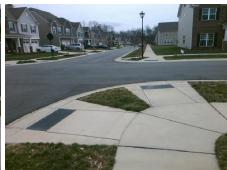

## **Access Compliance Report Public Rights-of-Way** (Curb Ramps)

Intersection ID: N/A Main Street: PAISLEY ABBEY LN Cross Street: KELBURN\_LN Location: NW **Overall Compliance: No** Severity Score: 21.25 ADA ID: EBEB47AC2774 Ramp Type: Perp Initial Pass/Fail: Fail

Total Cost: 1850.00

| Field Measurements/Component Compliance |                       |       |      |                             |      |  |  |
|-----------------------------------------|-----------------------|-------|------|-----------------------------|------|--|--|
| Compliance Description                  |                       | Data  | Comp | liance Description          | Data |  |  |
| N/A                                     | Ramp Length (in)      | 96.0  | Yes  | Ramp Slope (%)              | 5.7  |  |  |
| No                                      | Ramp Width (in)       | 47.5  | No   | Ramp XSlope (%)             | 6.2  |  |  |
| N/A                                     | Flare Type LT         | N/A   | N/A  | Flare Type RT               | N/A  |  |  |
| N/A                                     | Flare Slope LT (%)    | N/A   | N/A  | Flare Slope RT (%)          | N/A  |  |  |
| N/A                                     | Flare Traversable LT? | N/A   | N/A  | Flare Traversable RT?       | N/A  |  |  |
| N/A                                     | Landing Length (in)   | N/A   | N/A  | DWS Provided?               | N/A  |  |  |
| N/A                                     | Landing Width (in)    | N/A   | N/A  | DWS Contrast?               | N/A  |  |  |
| N/A                                     | Landing Slope (%)     | N/A   | N/A  | DWS Length (in)             | N/A  |  |  |
| N/A                                     | Landing X Slope (%)   | N/A   | N/A  | DWS Full Width?             | N/A  |  |  |
| N/A                                     | Landing Curb? (Y/N)   | N/A   | N/A  | DWS Offset (in)             | N/A  |  |  |
| N/A                                     | Shared Landing?       | N/A   |      |                             |      |  |  |
| N/A                                     | Gutter Ponding?       | N/A   | N/A  | Gutter Slope (%)            | N/A  |  |  |
| N/A                                     | Gutter Lip Ht (in)    | N/A   | N/A  | Gutter X Slope (%)          | N/A  |  |  |
| N/A                                     | Painted X Walk1?      | No    | N/A  | Painted X Walk2?            | N/A  |  |  |
|                                         | X Walk 1 Direction    | To NE |      | X Walk 2 Direction          | N/A  |  |  |
| N/A                                     | X Walk 1 Width (in)   | N/A   | N/A  | X Walk 2 Width (in)         | N/A  |  |  |
|                                         | X Walk 1 Slope (%)    | 1.2   |      | X Walk 2 Slope (%)          | N/A  |  |  |
|                                         | X Walk 1 X Slope (%)  | 2.2   |      | X Walk 2 X Slope (%)        | N/A  |  |  |
| N/A                                     | Ramp inside XWalk1?   | N/A   | N/A  | Ramp inside XWalk2?         | N/A  |  |  |
|                                         | Road Slope (%)        | N/A   | N/A  | Clear Space?                | N/A  |  |  |
|                                         | Road X Slope (%)      | N/A   | N/A  | Clear Space to XWalk (in)   | N/A  |  |  |
| N/A                                     | Any Obstructions?     | N/A   | N/A  | Storm Grate/Utility Hazard? | N/A  |  |  |
|                                         | Obstruction Type      |       |      | Storm Grate/Utility Type    |      |  |  |
|                                         |                       | N/A   |      |                             | N/A  |  |  |
|                                         |                       |       | Yes  | Surface Condition? (G/P)    | Good |  |  |
| AL PLANT                                |                       |       |      |                             |      |  |  |