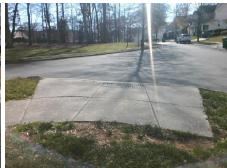

## Access Compliance Report Public Rights-of-Way (Curb Ramps)

Intersection ID: 29991 Main Street: BACKWATER\_DR Cross Street: NELAND\_LN Location: W

ADA ID: EBEE7356D3EC Ramp Type: Para Initial Pass/Fail: Fail Overall Compliance: No Severity Score: 13.75

## Field Measurements/Component Compliance

Street 1 Name

NELAND LN

Stop Condition-Street 1

None

Street 2 Name

N/A

Stop Condition-Street 2