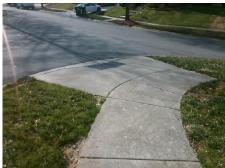

## Access Compliance Report Public Rights-of-Way (Curb Ramps)

Intersection ID: 29991 Main Street: BACKWATER\_DR Cross Street: NELAND\_LN Location: W

ADA ID: EBEE7356D3EC Ramp Type: Para Initial Pass/Fail: Fail Overall Compliance: No Severity Score: 13.75

## Field Measurements/Component Compliance

Street 1 Name

NELAND LN

Stop Condition-Street 1

None

Street 2 Name

N/A

Stop Condition-Street 2