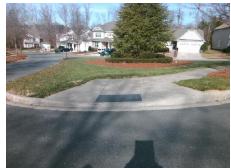

## Access Compliance Report Public Rights-of-Way (Curb Ramps)

Intersection ID: 29991 Main Street: BACKWATER\_DR Cross Street: NELAND\_LN Location: W

ADA ID: EBEE7356D3EC Ramp Type: Para Initial Pass/Fail: Fail Overall Compliance: No Severity Score: 13.75

## Field Measurements/Component Compliance

Street 1 Name

NELAND LN

Stop Condition-Street 1

None

Street 2 Name

N/A

Stop Condition-Street 2