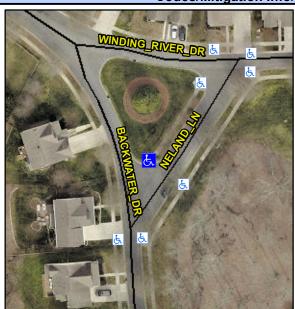

## Access Compliance Report Public Rights-of-Way (Curb Ramps)

Intersection ID: 29991 Main Street: BACKWATER\_DR Cross Street: NELAND\_LN Location: W

ADA ID: EBEE7356D3EC Ramp Type: Para Initial Pass/Fail: Fail Overall Compliance: No Severity Score: 13.75

## Field Measurements/Component Compliance

Street 1 Name

NELAND LN

Stop Condition-Street 1

None

Street 2 Name

N/A

Stop Condition-Street 2