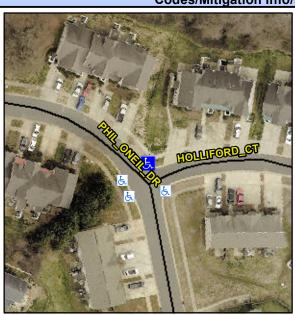

## Access Compliance Report Public Rights-of-Way (Curb Ramps)

Intersection ID: 31679 Main Street: HOLLIFORD\_CT Cross Street: PHIL\_ONEIL\_DR Location: N

ADA ID: EBF1C811FC86 Ramp Type: PerpDiag Initial Pass/Fail: Fail Overall Compliance: No Severity Score: 21.25

## Field Measurements/Component Compliance

Street 1 Name
Stop Condition-Street 2
Street 2 Name
Stop Condition-Street 1

PHIL ONEIL DR None HOLLIFORD CT StopSign Possible Solutions:

Remove & Replace Curb Ramp With Two New Directional Ramps or Equivalent.