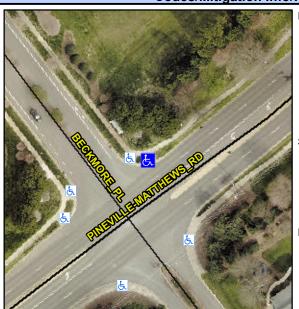

## Access Compliance Report Public Rights-of-Way (Curb Ramps)

Intersection ID: 24614Main Street:BECKMORE\_PLCross Street:PINEVILLE-MATTHEWS\_RDLocation:NEADA ID: EBF1CF4E0D15Ramp Type:PerpInitial Pass/Fail:FailOverall Compliance:NoSeverity Score:12.5