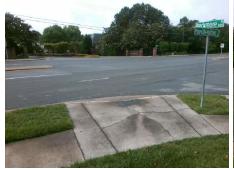

## Access Compliance Report Public Rights-of-Way (Curb Ramps)

Intersection ID: 24614Main Street:BECKMORE\_PLCross Street:PINEVILLE-MATTHEWS\_RDLocation:NEADA ID: EBF1CF4E0D15Ramp Type:PerpInitial Pass/Fail:FailOverall Compliance:NoSeverity Score:12.5