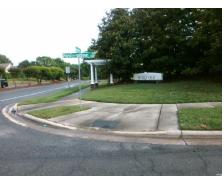

## Access Compliance Report Public Rights-of-Way (Curb Ramps)

Intersection ID: 24614Main Street:BECKMORE\_PLCross Street:PINEVILLE-MATTHEWS\_RDLocation:NEADA ID: EBF1CF4E0D15Ramp Type:PerpInitial Pass/Fail:FailOverall Compliance:NoSeverity Score:12.5