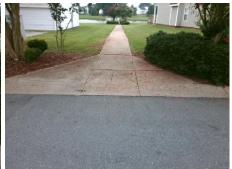

## **Codes/Mitigation Info/Possible Solution**

**CONIFER CR** Street 1 Name Stop Condition-Street 2 None Street 2 Name N/A Stop Condition-Street 1 N/A Possible Solutions: Remove & Replace Entire Ramp. Surveyor Notes: N/A PROW/ADA: Not Found, R304.5.1

Total Cost: 1850.00

| Field Measurements/Component Compliance |                       |      |      |                             |      |
|-----------------------------------------|-----------------------|------|------|-----------------------------|------|
| Compliance Description                  |                       | Data | Comp | liance Description          | Data |
| N/A                                     | Ramp Length (in)      | 40.5 | Yes  | Ramp Slope (%)              | 5.3  |
| No                                      | Ramp Width (in)       | 47.0 | Yes  | Ramp XSlope (%)             | 0.1  |
| N/A                                     | Flare Type LT         | N/A  | N/A  | Flare Type RT               | N/A  |
| N/A                                     | Flare Slope LT (%)    | N/A  | N/A  | Flare Slope RT (%)          | N/A  |
| N/A                                     | Flare Traversable LT? | N/A  | N/A  | Flare Traversable RT?       | N/A  |
| N/A                                     | Landing Length (in)   | N/A  | N/A  | DWS Provided?               | N/A  |
| N/A                                     | Landing Width (in)    | N/A  | N/A  | DWS Contrast?               | N/A  |
| N/A                                     | Landing Slope (%)     | N/A  | N/A  | DWS Length (in)             | N/A  |
| N/A                                     | Landing X Slope (%)   | N/A  | N/A  | DWS Full Width?             | N/A  |
| N/A                                     | Landing Curb? (Y/N)   | N/A  | N/A  | DWS Offset (in)             | N/A  |
| N/A                                     | Shared Landing?       | N/A  |      |                             |      |
| N/A                                     | Gutter Ponding?       | N/A  | N/A  | Gutter Slope (%)            | N/A  |
| N/A                                     | Gutter Lip Ht (in)    | N/A  | N/A  | Gutter X Slope (%)          | N/A  |
| N/A                                     | Painted X Walk1?      | No   | N/A  | Painted X Walk2?            | N/A  |
|                                         | X Walk 1 Direction    | То Е |      | X Walk 2 Direction          | N/A  |
| N/A                                     | X Walk 1 Width (in)   | N/A  | N/A  | X Walk 2 Width (in)         | N/A  |
|                                         | X Walk 1 Slope (%)    | 3.6  |      | X Walk 2 Slope (%)          | N/A  |
|                                         | X Walk 1 X Slope (%)  | 0.6  |      | X Walk 2 X Slope (%)        | N/A  |
| N/A                                     | Ramp inside XWalk1?   | N/A  | N/A  | Ramp inside XWalk2?         | N/A  |
|                                         | Road Slope (%)        | N/A  | N/A  | Clear Space?                | N/A  |
|                                         | Road X Slope (%)      | N/A  | N/A  | Clear Space to XWalk (in)   | N/A  |
| N/A                                     | Any Obstructions?     | N/A  | N/A  | Storm Grate/Utility Hazard? | N/A  |
|                                         | Obstruction Type      |      |      | Storm Grate/Utility Type    |      |
|                                         |                       | N/A  |      |                             | N/A  |
|                                         |                       |      | Yes  | Surface Condition? (G/P)    | Good |
|                                         |                       |      |      |                             |      |