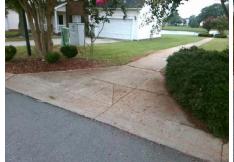

## **Codes/Mitigation Info/Possible Solution**

**CONIFER CR** Street 1 Name Stop Condition-Street 2 None Street 2 Name N/A Stop Condition-Street 1 N/A Possible Solutions: Remove & Replace Entire Ramp. Surveyor Notes: N/A PROW/ADA: Not Found, R304.5.1

Total Cost: 1850.00

| Field Measurements/Component Compliance |                       |      |      |                             |      |
|-----------------------------------------|-----------------------|------|------|-----------------------------|------|
| Compliance Description                  |                       | Data | Comp | liance Description          | Data |
| N/A                                     | Ramp Length (in)      | 40.5 | Yes  | Ramp Slope (%)              | 5.3  |
| No                                      | Ramp Width (in)       | 47.0 | Yes  | Ramp XSlope (%)             | 0.1  |
| N/A                                     | Flare Type LT         | N/A  | N/A  | Flare Type RT               | N/A  |
| N/A                                     | Flare Slope LT (%)    | N/A  | N/A  | Flare Slope RT (%)          | N/A  |
| N/A                                     | Flare Traversable LT? | N/A  | N/A  | Flare Traversable RT?       | N/A  |
| N/A                                     | Landing Length (in)   | N/A  | N/A  | DWS Provided?               | N/A  |
| N/A                                     | Landing Width (in)    | N/A  | N/A  | DWS Contrast?               | N/A  |
| N/A                                     | Landing Slope (%)     | N/A  | N/A  | DWS Length (in)             | N/A  |
| N/A                                     | Landing X Slope (%)   | N/A  | N/A  | DWS Full Width?             | N/A  |
| N/A                                     | Landing Curb? (Y/N)   | N/A  | N/A  | DWS Offset (in)             | N/A  |
| N/A                                     | Shared Landing?       | N/A  |      |                             |      |
| N/A                                     | Gutter Ponding?       | N/A  | N/A  | Gutter Slope (%)            | N/A  |
| N/A                                     | Gutter Lip Ht (in)    | N/A  | N/A  | Gutter X Slope (%)          | N/A  |
| N/A                                     | Painted X Walk1?      | No   | N/A  | Painted X Walk2?            | N/A  |
|                                         | X Walk 1 Direction    | То Е |      | X Walk 2 Direction          | N/A  |
| N/A                                     | X Walk 1 Width (in)   | N/A  | N/A  | X Walk 2 Width (in)         | N/A  |
|                                         | X Walk 1 Slope (%)    | 3.6  |      | X Walk 2 Slope (%)          | N/A  |
|                                         | X Walk 1 X Slope (%)  | 0.6  |      | X Walk 2 X Slope (%)        | N/A  |
| N/A                                     | Ramp inside XWalk1?   | N/A  | N/A  | Ramp inside XWalk2?         | N/A  |
|                                         | Road Slope (%)        | N/A  | N/A  | Clear Space?                | N/A  |
|                                         | Road X Slope (%)      | N/A  | N/A  | Clear Space to XWalk (in)   | N/A  |
| N/A                                     | Any Obstructions?     | N/A  | N/A  | Storm Grate/Utility Hazard? | N/A  |
|                                         | Obstruction Type      |      |      | Storm Grate/Utility Type    |      |
|                                         |                       | N/A  |      |                             | N/A  |
|                                         |                       |      | Yes  | Surface Condition? (G/P)    | Good |
|                                         |                       |      |      |                             |      |