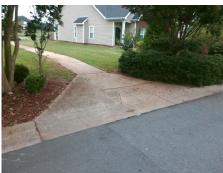

## **Codes/Mitigation Info/Possible Solution**

**CONIFER CR** Street 1 Name Stop Condition-Street 2 None Street 2 Name N/A Stop Condition-Street 1 N/A Possible Solutions: Remove & Replace Entire Ramp. Surveyor Notes: N/A PROW/ADA: Not Found, R304.5.1

Total Cost: 1850.00

| Field Measurements/Component Compliance |                       |      |      |                             |      |
|-----------------------------------------|-----------------------|------|------|-----------------------------|------|
| Compliance Description                  |                       | Data | Comp | liance Description          | Data |
| N/A                                     | Ramp Length (in)      | 40.5 | Yes  | Ramp Slope (%)              | 5.3  |
| No                                      | Ramp Width (in)       | 47.0 | Yes  | Ramp XSlope (%)             | 0.1  |
| N/A                                     | Flare Type LT         | N/A  | N/A  | Flare Type RT               | N/A  |
| N/A                                     | Flare Slope LT (%)    | N/A  | N/A  | Flare Slope RT (%)          | N/A  |
| N/A                                     | Flare Traversable LT? | N/A  | N/A  | Flare Traversable RT?       | N/A  |
| N/A                                     | Landing Length (in)   | N/A  | N/A  | DWS Provided?               | N/A  |
| N/A                                     | Landing Width (in)    | N/A  | N/A  | DWS Contrast?               | N/A  |
| N/A                                     | Landing Slope (%)     | N/A  | N/A  | DWS Length (in)             | N/A  |
| N/A                                     | Landing X Slope (%)   | N/A  | N/A  | DWS Full Width?             | N/A  |
| N/A                                     | Landing Curb? (Y/N)   | N/A  | N/A  | DWS Offset (in)             | N/A  |
| N/A                                     | Shared Landing?       | N/A  |      |                             |      |
| N/A                                     | Gutter Ponding?       | N/A  | N/A  | Gutter Slope (%)            | N/A  |
| N/A                                     | Gutter Lip Ht (in)    | N/A  | N/A  | Gutter X Slope (%)          | N/A  |
| N/A                                     | Painted X Walk1?      | No   | N/A  | Painted X Walk2?            | N/A  |
|                                         | X Walk 1 Direction    | То Е |      | X Walk 2 Direction          | N/A  |
| N/A                                     | X Walk 1 Width (in)   | N/A  | N/A  | X Walk 2 Width (in)         | N/A  |
|                                         | X Walk 1 Slope (%)    | 3.6  |      | X Walk 2 Slope (%)          | N/A  |
|                                         | X Walk 1 X Slope (%)  | 0.6  |      | X Walk 2 X Slope (%)        | N/A  |
| N/A                                     | Ramp inside XWalk1?   | N/A  | N/A  | Ramp inside XWalk2?         | N/A  |
|                                         | Road Slope (%)        | N/A  | N/A  | Clear Space?                | N/A  |
|                                         | Road X Slope (%)      | N/A  | N/A  | Clear Space to XWalk (in)   | N/A  |
| N/A                                     | Any Obstructions?     | N/A  | N/A  | Storm Grate/Utility Hazard? | N/A  |
|                                         | Obstruction Type      |      |      | Storm Grate/Utility Type    |      |
|                                         |                       | N/A  |      |                             | N/A  |
|                                         |                       |      | Yes  | Surface Condition? (G/P)    | Good |
|                                         |                       |      |      |                             |      |