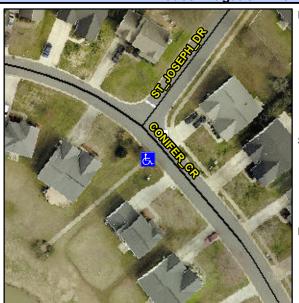

## **Access Compliance Report Public Rights-of-Way** (Curb Ramps)

Intersection ID: 5859 Main Street: CONIFER CR Cross Street: ST\_JOSEPH\_DR Location:

ADA ID: EBF42356BFDB Ramp Type: Perp Initial Pass/Fail: Fail **Overall Compliance: No Severity Score:** 8.75