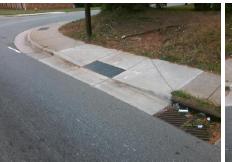

## Access Compliance Report Public Rights-of-Way (Curb Ramps)

Intersection ID: 9661 Main Street: CAMROSE\_DR Cross Street: THE\_PLAZA Location: SW

ADA ID: EBFEB1D08F90 Ramp Type: Perp Initial Pass/Fail: Fail Overall Compliance: No Severity Score: 12.5

Total Cost:

1850.00

| Field Measurements/Component Compliance |                       |       |      |                             |      |  |  |
|-----------------------------------------|-----------------------|-------|------|-----------------------------|------|--|--|
| Compl                                   | iance Description     | Data  | Comp | liance Description          | Data |  |  |
| N/A                                     | Ramp Length (in)      | 66.0  | No   | Ramp Slope (%)              | 8.9  |  |  |
| Yes                                     | Ramp Width (in)       | 48.0  | Yes  | Ramp XSlope (%)             | 1.3  |  |  |
| N/A                                     | Flare Type LT         | N/A   | N/A  | Flare Type RT               | N/A  |  |  |
| N/A                                     | Flare Slope LT (%)    | N/A   | N/A  | Flare Slope RT (%)          | N/A  |  |  |
| N/A                                     | Flare Traversable LT? | N/A   | N/A  | Flare Traversable RT?       | N/A  |  |  |
| N/A                                     | Landing Length (in)   | N/A   | N/A  | DWS Provided?               | N/A  |  |  |
| N/A                                     | Landing Width (in)    | N/A   | N/A  | DWS Contrast?               | N/A  |  |  |
| N/A                                     | Landing Slope (%)     | N/A   | N/A  | DWS Length (in)             | N/A  |  |  |
| N/A                                     | Landing X Slope (%)   | N/A   | N/A  | DWS Full Width?             | N/A  |  |  |
| N/A                                     | Landing Curb? (Y/N)   | N/A   | N/A  | DWS Offset (in)             | N/A  |  |  |
| N/A                                     | Shared Landing?       | N/A   |      |                             |      |  |  |
| N/A                                     | Gutter Ponding?       | N/A   | N/A  | Gutter Slope (%)            | N/A  |  |  |
| N/A                                     | Gutter Lip Ht (in)    | N/A   | N/A  | Gutter X Slope (%)          | N/A  |  |  |
| N/A                                     | Painted X Walk1?      | No    | N/A  | Painted X Walk2?            | N/A  |  |  |
|                                         | X Walk 1 Direction    | To NW |      | X Walk 2 Direction          | N/A  |  |  |
| N/A                                     | X Walk 1 Width (in)   | N/A   | N/A  | X Walk 2 Width (in)         | N/A  |  |  |
|                                         | X Walk 1 Slope (%)    | 2.8   |      | X Walk 2 Slope (%)          | N/A  |  |  |
|                                         | X Walk 1 X Slope (%)  | 0.8   |      | X Walk 2 X Slope (%)        | N/A  |  |  |
| N/A                                     | Ramp inside XWalk1?   | N/A   | N/A  | Ramp inside XWalk2?         | N/A  |  |  |
|                                         | Road Slope (%)        | N/A   | N/A  | Clear Space?                | N/A  |  |  |
|                                         | Road X Slope (%)      | N/A   | N/A  | Clear Space to XWalk (in)   | N/A  |  |  |
| N/A                                     | Any Obstructions?     | N/A   | N/A  | Storm Grate/Utility Hazard? | N/A  |  |  |
|                                         | Obstruction Type      |       |      | Storm Grate/Utility Type    |      |  |  |
|                                         |                       | N/A   |      |                             | N/A  |  |  |
|                                         |                       |       | Yes  | Surface Condition? (G/P)    | Good |  |  |