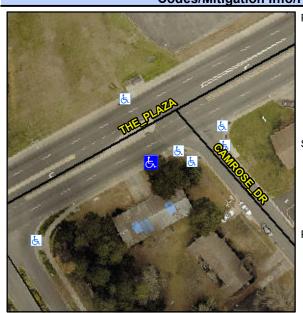

## Access Compliance Report Public Rights-of-Way (Curb Ramps)

Intersection ID: 9661 Main Street: CAMROSE\_DR Cross Street: THE\_PLAZA Location: SW

ADA ID: EBFEB1D08F90 Ramp Type: Perp Initial Pass/Fail: Fail Overall Compliance: No Severity Score: 12.5