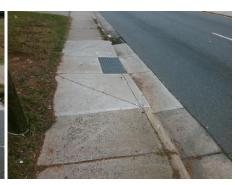

## Access Compliance Report Public Rights-of-Way (Curb Ramps)

Intersection ID: 9661 Main Street: CAMROSE\_DR Cross Street: THE\_PLAZA Location: SW

ADA ID: EBFEB1D08F90 Ramp Type: Perp Initial Pass/Fail: Fail Overall Compliance: No Severity Score: 12.5

Total Cost:

1850.00

| Field Measurements/Component Compliance |                       |       |      |                             |      |  |  |
|-----------------------------------------|-----------------------|-------|------|-----------------------------|------|--|--|
| Compl                                   | iance Description     | Data  | Comp | liance Description          | Data |  |  |
| N/A                                     | Ramp Length (in)      | 66.0  | No   | Ramp Slope (%)              | 8.9  |  |  |
| Yes                                     | Ramp Width (in)       | 48.0  | Yes  | Ramp XSlope (%)             | 1.3  |  |  |
| N/A                                     | Flare Type LT         | N/A   | N/A  | Flare Type RT               | N/A  |  |  |
| N/A                                     | Flare Slope LT (%)    | N/A   | N/A  | Flare Slope RT (%)          | N/A  |  |  |
| N/A                                     | Flare Traversable LT? | N/A   | N/A  | Flare Traversable RT?       | N/A  |  |  |
| N/A                                     | Landing Length (in)   | N/A   | N/A  | DWS Provided?               | N/A  |  |  |
| N/A                                     | Landing Width (in)    | N/A   | N/A  | DWS Contrast?               | N/A  |  |  |
| N/A                                     | Landing Slope (%)     | N/A   | N/A  | DWS Length (in)             | N/A  |  |  |
| N/A                                     | Landing X Slope (%)   | N/A   | N/A  | DWS Full Width?             | N/A  |  |  |
| N/A                                     | Landing Curb? (Y/N)   | N/A   | N/A  | DWS Offset (in)             | N/A  |  |  |
| N/A                                     | Shared Landing?       | N/A   |      |                             |      |  |  |
| N/A                                     | Gutter Ponding?       | N/A   | N/A  | Gutter Slope (%)            | N/A  |  |  |
| N/A                                     | Gutter Lip Ht (in)    | N/A   | N/A  | Gutter X Slope (%)          | N/A  |  |  |
| N/A                                     | Painted X Walk1?      | No    | N/A  | Painted X Walk2?            | N/A  |  |  |
|                                         | X Walk 1 Direction    | To NW |      | X Walk 2 Direction          | N/A  |  |  |
| N/A                                     | X Walk 1 Width (in)   | N/A   | N/A  | X Walk 2 Width (in)         | N/A  |  |  |
|                                         | X Walk 1 Slope (%)    | 2.8   |      | X Walk 2 Slope (%)          | N/A  |  |  |
|                                         | X Walk 1 X Slope (%)  | 0.8   |      | X Walk 2 X Slope (%)        | N/A  |  |  |
| N/A                                     | Ramp inside XWalk1?   | N/A   | N/A  | Ramp inside XWalk2?         | N/A  |  |  |
|                                         | Road Slope (%)        | N/A   | N/A  | Clear Space?                | N/A  |  |  |
|                                         | Road X Slope (%)      | N/A   | N/A  | Clear Space to XWalk (in)   | N/A  |  |  |
| N/A                                     | Any Obstructions?     | N/A   | N/A  | Storm Grate/Utility Hazard? | N/A  |  |  |
|                                         | Obstruction Type      |       |      | Storm Grate/Utility Type    |      |  |  |
|                                         |                       | N/A   |      |                             | N/A  |  |  |
|                                         |                       |       | Yes  | Surface Condition? (G/P)    | Good |  |  |