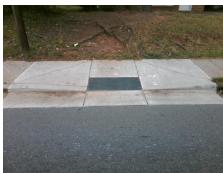

## Access Compliance Report Public Rights-of-Way (Curb Ramps)

Intersection ID: 9661 Main Street: CAMROSE\_DR Cross Street: THE\_PLAZA Location: SW

ADA ID: EBFEB1D08F90 Ramp Type: Perp Initial Pass/Fail: Fail Overall Compliance: No Severity Score: 12.5

Total Cost:

1850.00

| Field Measurements/Component Compliance |                       |       |      |                             |      |  |  |
|-----------------------------------------|-----------------------|-------|------|-----------------------------|------|--|--|
| Compl                                   | iance Description     | Data  | Comp | liance Description          | Data |  |  |
| N/A                                     | Ramp Length (in)      | 66.0  | No   | Ramp Slope (%)              | 8.9  |  |  |
| Yes                                     | Ramp Width (in)       | 48.0  | Yes  | Ramp XSlope (%)             | 1.3  |  |  |
| N/A                                     | Flare Type LT         | N/A   | N/A  | Flare Type RT               | N/A  |  |  |
| N/A                                     | Flare Slope LT (%)    | N/A   | N/A  | Flare Slope RT (%)          | N/A  |  |  |
| N/A                                     | Flare Traversable LT? | N/A   | N/A  | Flare Traversable RT?       | N/A  |  |  |
| N/A                                     | Landing Length (in)   | N/A   | N/A  | DWS Provided?               | N/A  |  |  |
| N/A                                     | Landing Width (in)    | N/A   | N/A  | DWS Contrast?               | N/A  |  |  |
| N/A                                     | Landing Slope (%)     | N/A   | N/A  | DWS Length (in)             | N/A  |  |  |
| N/A                                     | Landing X Slope (%)   | N/A   | N/A  | DWS Full Width?             | N/A  |  |  |
| N/A                                     | Landing Curb? (Y/N)   | N/A   | N/A  | DWS Offset (in)             | N/A  |  |  |
| N/A                                     | Shared Landing?       | N/A   |      |                             |      |  |  |
| N/A                                     | Gutter Ponding?       | N/A   | N/A  | Gutter Slope (%)            | N/A  |  |  |
| N/A                                     | Gutter Lip Ht (in)    | N/A   | N/A  | Gutter X Slope (%)          | N/A  |  |  |
| N/A                                     | Painted X Walk1?      | No    | N/A  | Painted X Walk2?            | N/A  |  |  |
|                                         | X Walk 1 Direction    | To NW |      | X Walk 2 Direction          | N/A  |  |  |
| N/A                                     | X Walk 1 Width (in)   | N/A   | N/A  | X Walk 2 Width (in)         | N/A  |  |  |
|                                         | X Walk 1 Slope (%)    | 2.8   |      | X Walk 2 Slope (%)          | N/A  |  |  |
|                                         | X Walk 1 X Slope (%)  | 0.8   |      | X Walk 2 X Slope (%)        | N/A  |  |  |
| N/A                                     | Ramp inside XWalk1?   | N/A   | N/A  | Ramp inside XWalk2?         | N/A  |  |  |
|                                         | Road Slope (%)        | N/A   | N/A  | Clear Space?                | N/A  |  |  |
|                                         | Road X Slope (%)      | N/A   | N/A  | Clear Space to XWalk (in)   | N/A  |  |  |
| N/A                                     | Any Obstructions?     | N/A   | N/A  | Storm Grate/Utility Hazard? | N/A  |  |  |
|                                         | Obstruction Type      |       |      | Storm Grate/Utility Type    |      |  |  |
|                                         |                       | N/A   |      |                             | N/A  |  |  |
|                                         |                       |       | Yes  | Surface Condition? (G/P)    | Good |  |  |