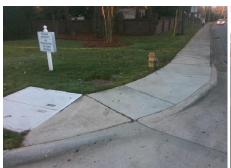

## Field Measurements/Component Compliance

Compliance Description

Data

Street 1 Name Stop Condition-Street 2 Street 2 Name

Possible Solutions: Remove & Replace Curb Ramp With Two New Directional Ramps or Equivalent. Surveyor Notes: N/A PROW/ADA: