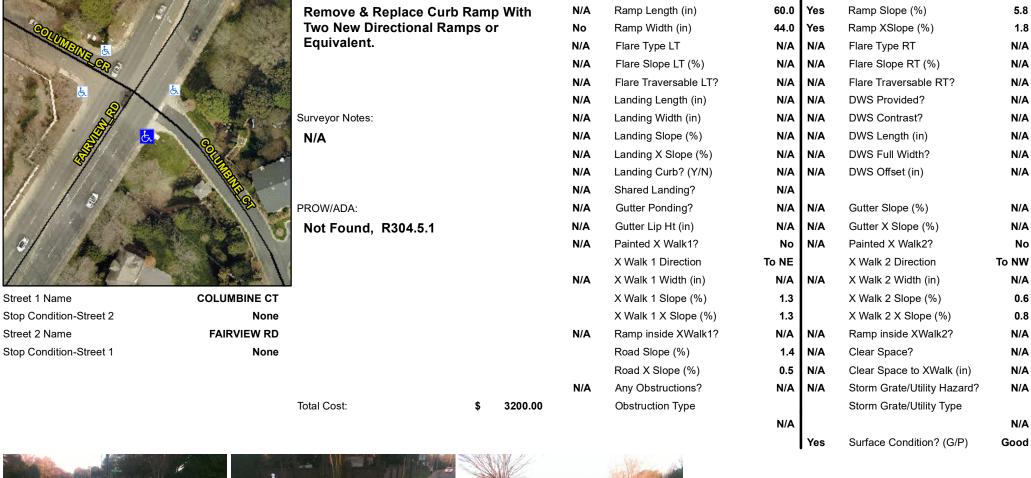

## Field Measurements/Component Compliance

Compliance Description

Data

Street 1 Name Stop Condition-Street 2 Street 2 Name

Possible Solutions: Remove & Replace Curb Ramp With Two New Directional Ramps or Equivalent. Surveyor Notes: N/A PROW/ADA: