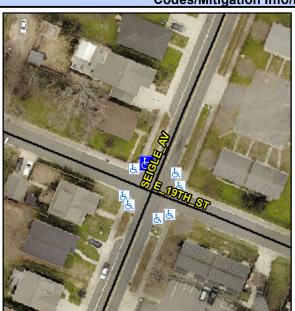

## Access Compliance Report Public Rights-of-Way (Curb Ramps)

Intersection ID: 11685Main Street: E\_19TH\_STCross Street: SEIGLE\_AVLocation:NADA ID: EC044E0964E3Ramp Type: PerpInitial Pass/Fail: FailOverall Compliance: NoSeverity Score:10

**Codes/Mitigation Info/Possible Solution** 

Street 1 Name
SEIGLE ST
Stop Condition-Street 2
None
Street 2 Name
N/A
Stop Condition-Street 1
N/A

| ossible Solutions:            |  |  |  |  |  |  |
|-------------------------------|--|--|--|--|--|--|
| Remove & Replace Entire Ramp. |  |  |  |  |  |  |
| ·                             |  |  |  |  |  |  |
|                               |  |  |  |  |  |  |
|                               |  |  |  |  |  |  |
|                               |  |  |  |  |  |  |
|                               |  |  |  |  |  |  |
| urveyor Notes:                |  |  |  |  |  |  |
| N/A                           |  |  |  |  |  |  |
|                               |  |  |  |  |  |  |
|                               |  |  |  |  |  |  |
| DOW/ADA                       |  |  |  |  |  |  |
| ROW/ADA:                      |  |  |  |  |  |  |
| Not Found, R304.5.1, R304.5.3 |  |  |  |  |  |  |
|                               |  |  |  |  |  |  |
|                               |  |  |  |  |  |  |
|                               |  |  |  |  |  |  |
|                               |  |  |  |  |  |  |
|                               |  |  |  |  |  |  |