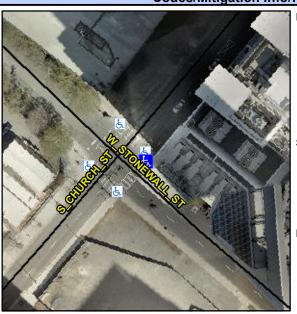

## **Access Compliance Report Public Rights-of-Way** (Curb Ramps)

Intersection ID: 12611 Main Street: S CHURCH ST Cross Street: W\_STONEWALL\_ST Location: Ε ADA ID: EC08091DB7E4 Ramp Type: Perp Initial Pass/Fail: Pass **Overall Compliance: No Severity Score:** 

**Codes/Mitigation Info/Possible Solution** 

W STONEWALL ST Street 1 Name Stop Condition-Street 2 Signal Street 2 Name N/A Stop Condition-Street 1 N/A Possible Solutions: Remove & Replace Entire Ramp. Surveyor Notes: N/A PROW/ADA: Not Found, R304.2.1, R304.2.2-Perp, R304.3.2-Para