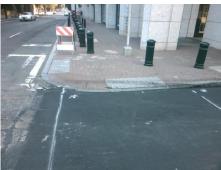

Total Cost: 1850.00

| Field Measurements/Component Compliance |                       |        |            |                    |                         |      |
|-----------------------------------------|-----------------------|--------|------------|--------------------|-------------------------|------|
| Compliance Description                  |                       | Data   | Compliance |                    | Description             | Data |
| N/A                                     | Ramp Length (in)      | 32.0   | Yes        | Ramp               | Slope (%)               | 6.0  |
| Yes                                     | Ramp Width (in)       | 59.0   | Yes        | Ramp XSlope (%)    |                         | 1.6  |
| N/A                                     | Flare Type LT         | Sloped | N/A        | Flare Type RT      |                         | N/A  |
| N/A                                     | Flare Slope LT (%)    | 3.6    | Yes        | Flare Slope RT (%) |                         | 5.8  |
| N/A                                     | Flare Traversable LT? | Yes    | N/A        | Flare              | Traversable RT?         | Yes  |
| No                                      | Landing Length (in)   | 44.0   | Yes        | DWS                | Provided?               | Yes  |
| Yes                                     | Landing Width (in)    | 60.0   | Yes        | DWS                | Contrast?               | Yes  |
| No                                      | Landing Slope (%)     | 3.2    | Yes        | DWS                | Length (in)             | 24.0 |
| Yes                                     | Landing X Slope (%)   | 0.0    | Yes        | DWS                | Full Width?             | Yes  |
| N/A                                     | Landing Curb? (Y/N)   | No     | Yes        | DWS                | Offset (in)             | 0.0  |
| N/A                                     | Shared Landing?       | Yes    |            |                    |                         |      |
| Yes                                     | Gutter Ponding?       | No     | Yes        | Gutte              | r Slope (%)             | 0.8  |
| Yes                                     | Gutter Lip Ht (in)    | 0.0    | Yes        | Gutte              | er X Slope (%)          | 1.3  |
| N/A                                     | Painted X Walk1?      | No     | N/A        | Paint              | ed X Walk2?             | N/A  |
|                                         | X Walk 1 Direction    | To SW  |            | X Wa               | lk 2 Direction          | N/A  |
| N/A                                     | X Walk 1 Width (in)   | N/A    | N/A        | X Wa               | lk 2 Width (in)         | N/A  |
|                                         | X Walk 1 Slope (%)    | 1.2    |            | X Wa               | lk 2 Slope (%)          | N/A  |
|                                         | X Walk 1 X Slope (%)  | 1.5    |            | X Wa               | lk 2 X Slope (%)        | N/A  |
| N/A                                     | Ramp inside XWalk1?   | N/A    | N/A        | Ram                | inside XWalk2?          | N/A  |
|                                         | Road Slope (%)        | N/A    | N/A        | Clear              | Space?                  | Yes  |
|                                         | Road X Slope (%)      | N/A    | N/A        | Clear              | Space to XWalk (in)     | N/A  |
| Yes                                     | Any Obstructions?     | No     | Yes        | Storn              | n Grate/Utility Hazard? | No   |
|                                         | Obstruction Type      |        |            | Storn              | n Grate/Utility Type    |      |
|                                         |                       | N/A    |            |                    |                         | N/A  |
|                                         |                       |        | Yes        | Surfa              | ce Condition? (G/P)     | Good |
|                                         |                       |        |            |                    |                         |      |