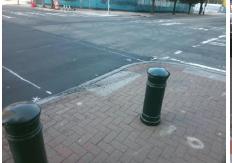

Total Cost: 1850.00

| Field Measurements/Component Compliance |                       |        |            |                    |                         |      |
|-----------------------------------------|-----------------------|--------|------------|--------------------|-------------------------|------|
| Compliance Description                  |                       | Data   | Compliance |                    | Description             | Data |
| N/A                                     | Ramp Length (in)      | 32.0   | Yes        | Ramp               | Slope (%)               | 6.0  |
| Yes                                     | Ramp Width (in)       | 59.0   | Yes        | Ramp XSlope (%)    |                         | 1.6  |
| N/A                                     | Flare Type LT         | Sloped | N/A        | Flare Type RT      |                         | N/A  |
| N/A                                     | Flare Slope LT (%)    | 3.6    | Yes        | Flare Slope RT (%) |                         | 5.8  |
| N/A                                     | Flare Traversable LT? | Yes    | N/A        | Flare              | Traversable RT?         | Yes  |
| No                                      | Landing Length (in)   | 44.0   | Yes        | DWS                | Provided?               | Yes  |
| Yes                                     | Landing Width (in)    | 60.0   | Yes        | DWS                | Contrast?               | Yes  |
| No                                      | Landing Slope (%)     | 3.2    | Yes        | DWS                | Length (in)             | 24.0 |
| Yes                                     | Landing X Slope (%)   | 0.0    | Yes        | DWS                | Full Width?             | Yes  |
| N/A                                     | Landing Curb? (Y/N)   | No     | Yes        | DWS                | Offset (in)             | 0.0  |
| N/A                                     | Shared Landing?       | Yes    |            |                    |                         |      |
| Yes                                     | Gutter Ponding?       | No     | Yes        | Gutte              | r Slope (%)             | 0.8  |
| Yes                                     | Gutter Lip Ht (in)    | 0.0    | Yes        | Gutte              | er X Slope (%)          | 1.3  |
| N/A                                     | Painted X Walk1?      | No     | N/A        | Paint              | ed X Walk2?             | N/A  |
|                                         | X Walk 1 Direction    | To SW  |            | X Wa               | lk 2 Direction          | N/A  |
| N/A                                     | X Walk 1 Width (in)   | N/A    | N/A        | X Wa               | lk 2 Width (in)         | N/A  |
|                                         | X Walk 1 Slope (%)    | 1.2    |            | X Wa               | lk 2 Slope (%)          | N/A  |
|                                         | X Walk 1 X Slope (%)  | 1.5    |            | X Wa               | lk 2 X Slope (%)        | N/A  |
| N/A                                     | Ramp inside XWalk1?   | N/A    | N/A        | Ram                | inside XWalk2?          | N/A  |
|                                         | Road Slope (%)        | N/A    | N/A        | Clear              | Space?                  | Yes  |
|                                         | Road X Slope (%)      | N/A    | N/A        | Clear              | Space to XWalk (in)     | N/A  |
| Yes                                     | Any Obstructions?     | No     | Yes        | Storn              | n Grate/Utility Hazard? | No   |
|                                         | Obstruction Type      |        |            | Storn              | n Grate/Utility Type    |      |
|                                         |                       | N/A    |            |                    |                         | N/A  |
|                                         |                       |        | Yes        | Surfa              | ce Condition? (G/P)     | Good |
|                                         |                       |        |            |                    |                         |      |